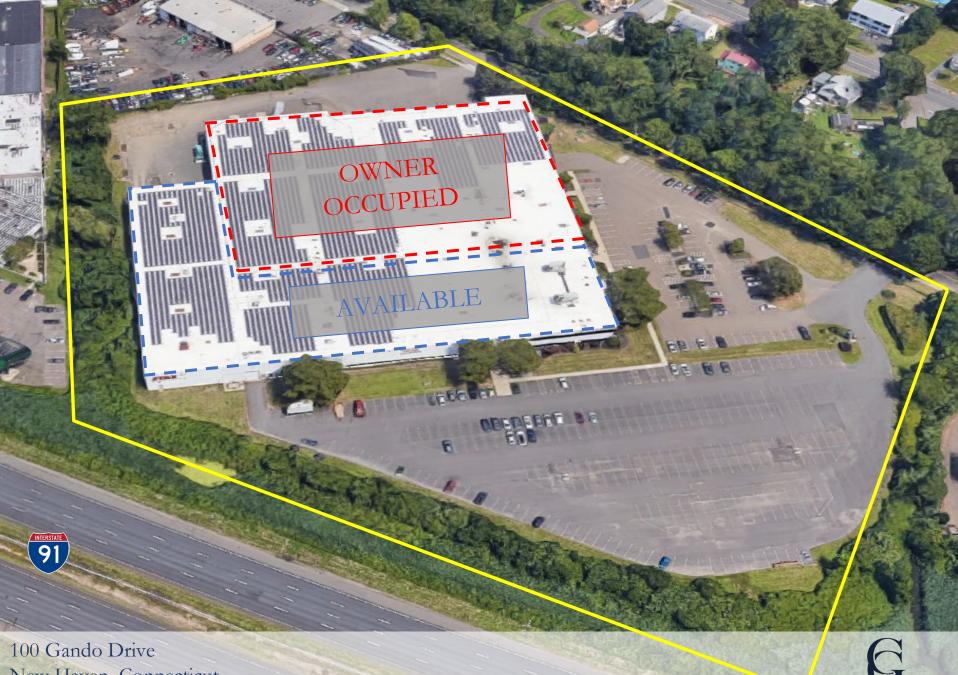

## **Building and Space**

- Extensive on-site parking / outdoor staging area.
- Partially owner-occupied with strong pride in ownership shown throughout the many recent capital improvements.
- Warehouse space in excellent condition and ready for tenants' operational needs.
- Turnkey office space immediately adjacent to the warehouse area allowing for all operations under one roof.

REAL ESTATE TAXES (2023) : \$211,795 ( \$1.31 PSF )

UTILITIES: NATURAL GAS, CITY WATER & SEWER

SPACE AVAILABLE: WAREHOUSE: Up to 50,000 SF

OFFICE SPACE: 1<sup>ST</sup> FLOOR 9,400 SF 2<sup>ND</sup> FLOOR 9,400 SF