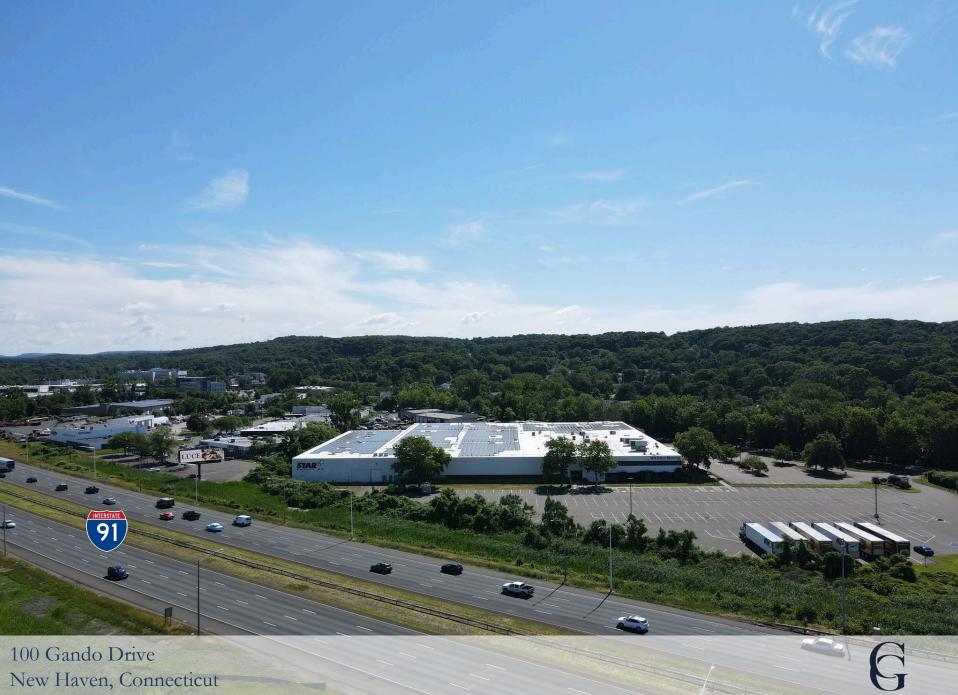

100 Gando Drive New Haven, Connecticut New Haven County

# PROPERTY OVERVIEW

ADDRESS: 100-118 GANDO DRIVE, NEW HAVEN, CT 06513

PROPERTY TYPE: INDUSTRIAL- WAREHOUSE / OFFICE

BUILDING SIZE: 162,136 SF

LOT SIZE: 13.86 ACRES (603,741 SF)

YEAR BUILT/ RENOVATED: 1985 / 2006