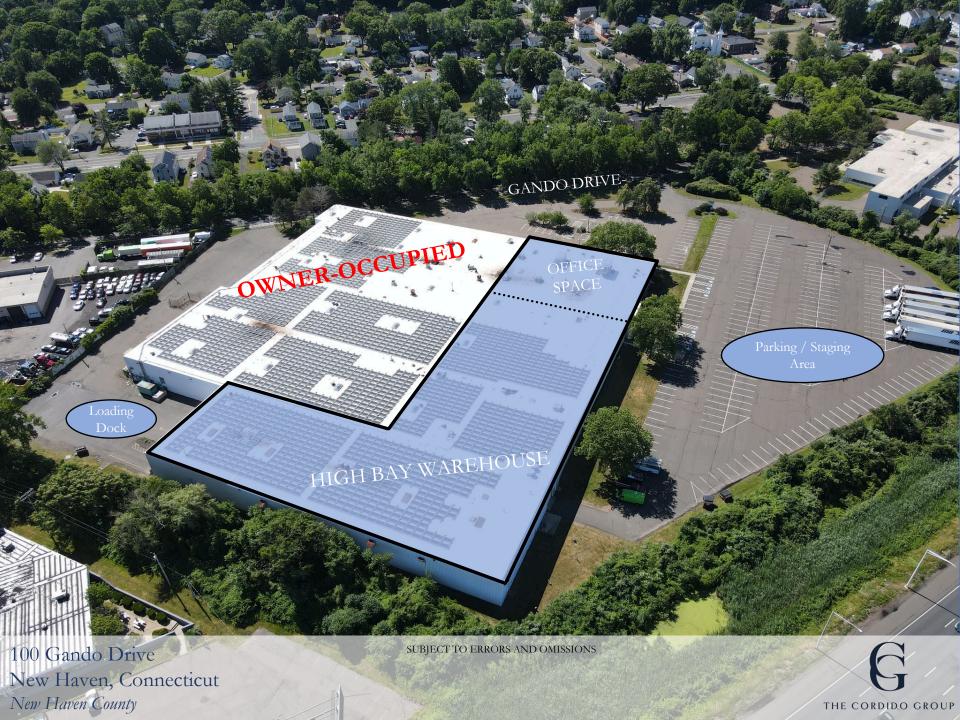

## **Building and Space**

- Extensive on-site parking / outdoor staging area.
- Partially owner-occupied with strong pride in ownership shown throughout the many recent capital improvements.
- Warehouse space in excellent condition and ready for tenants' operational needs.
- Turnkey office space immediately adjacent to the warehouse area allowing for all operations under one roof.

# PROPERTY OVERVIEW

ADDRESS: 100-118 GANDO DRIVE, NEW HAVEN, CT 06513

PROPERTY TYPE: INDUSTRIAL- WAREHOUSE / OFFICE

BUILDING SIZE: 162,136 SF

LOT SIZE: 13.86 ACRES (603,741 SF)

YEAR BUILT/ RENOVATED: 1985 / 2006

ZONING: IL – LIGHT INDUSTRIAL

CEILING HEIGHT: 25'

FOUNDATION: POURED CONCRETE SLAB

ROOF TYPE: FLAT RUBBER MEMBRANE

PARKING: 360 +/- SPACES ON SITE

FRONTAGE: 500 +/- FEET OF FRONTAGE ALONG INTERSTATE 91. EXTREMELY HIGH VISIBILITY

REAL ESTATE TAXES (2023) : \$211,795 ( \$1.31 PSF )

UTILITIES: NATURAL GAS, CITY WATER & SEWER

SPACE AVAILABLE: WAREHOUSE: Up to 50,000 SF

OFFICE SPACE: 1<sup>ST</sup> FLOOR 9,400 SF 2<sup>ND</sup> FLOOR 9,400 SF

New Haven, Connecticut

New Haven County

FLOOR SLAB: 6" Reinforced Concrete Slab

PREMISES: +/- 50,000 SF (Warehouse)

+/- 18,800 SF (Office)

BUILDING SIZE: +/- 162,136 SF

**CEILING HEIGHTS: 25'** 

COLUMN SPACING: 42'x42'

OADING: One (1) 12'x14' Overhead Door, One

Loading Dock With Room For

**Additional Doors** 

PARKING: +/-275 Spaces Adjacent to Premise

ELECTRIC/GAS: Southern Connecticut Gas Co.

HEAT: Forced Air & Suspended Gas Fired Units