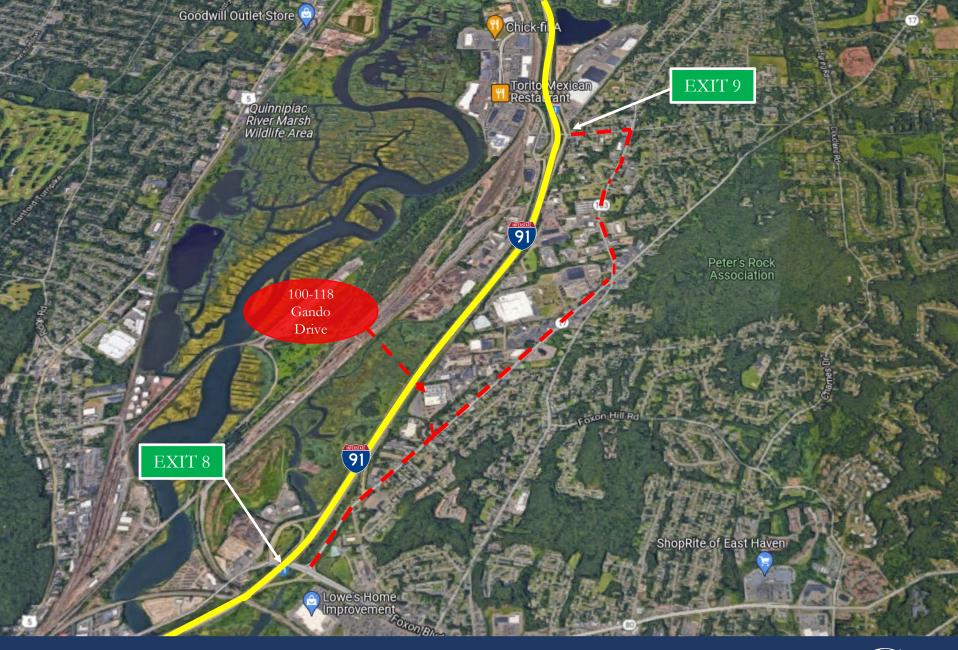

## Location and Access

- Exceptional location with high visibility from Interstate 91 with easy access to and from Exits 8 and 9.
- 5-minute drive time to the Interstate 91 & 95 conjunction- the primary north—south thoroughfares in New England.
- Local proximity to a strong labor force, large customer market, and New Haven's strong economy and diverse amenity base.

ZONING: IL – LIGHT INDUSTRIAL

CEILING HEIGHT: 25'

FOUNDATION: POURED CONCRETE SLAB

ROOF TYPE: FLAT RUBBER MEMBRANE

PARKING: 360 +/- SPACES ON SITE

FRONTAGE: 500 +/- FEET OF FRONTAGE ALONG INTERSTATE 91. EXTREMELY HIGH VISIBILITY