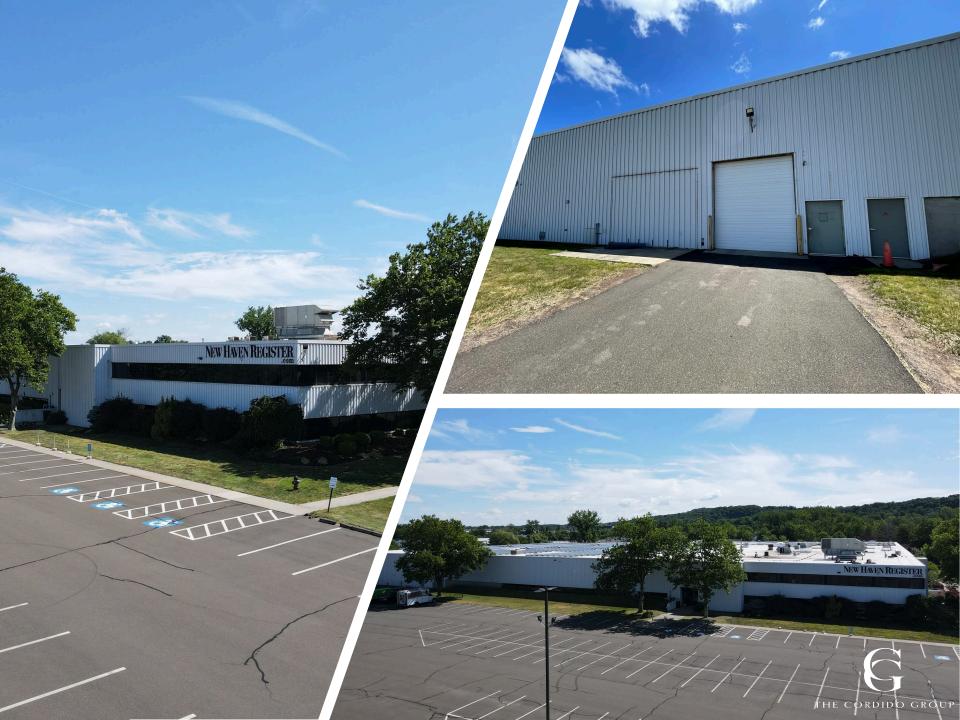

## **Building and Space**

- Extensive on-site parking / outdoor staging area.
- Partially owner-occupied with strong pride in ownership shown throughout the many recent capital improvements.
- Warehouse space in excellent condition and ready for tenants' operational needs.
- Turnkey office space immediately adjacent to the warehouse area allowing for all operations under one roof.

OADING: One (1) 12'x14' Overhead Door, One

Loading Dock With Room For

**Additional Doors** 

PARKING: +/-275 Spaces Adjacent to Premise

ELECTRIC/GAS: Southern Connecticut Gas Co.

HEAT: Forced Air & Suspended Gas Fired Units