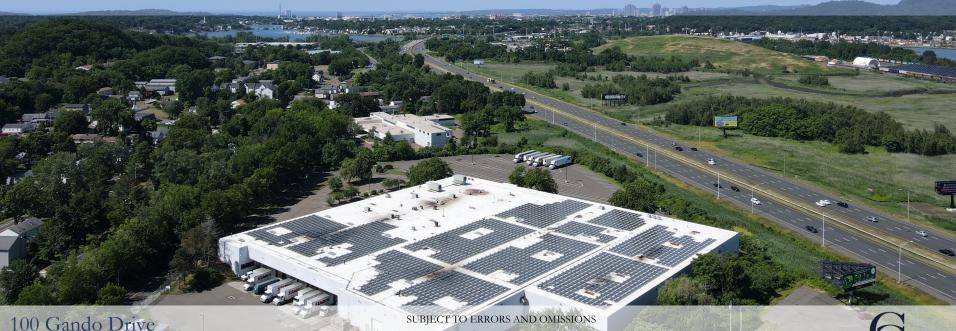

## Location and Access

- Exceptional location with high visibility from Interstate 91 with easy access to and from Exits 8 and 9.
- 5-minute drive time to the Interstate 91 & 95 conjunction- the primary north—south thoroughfares in New England.
- Local proximity to a strong labor force, large customer market, and New Haven's strong economy and diverse amenity base.

# PROPERTY OVERVIEW

ADDRESS: 100-118 GANDO DRIVE, NEW HAVEN, CT 06513

PROPERTY TYPE: INDUSTRIAL- WAREHOUSE / OFFICE

BUILDING SIZE: 162,136 SF

LOT SIZE: 13.86 ACRES (603,741 SF)

YEAR BUILT/ RENOVATED: 1985 / 2006

ZONING: IL – LIGHT INDUSTRIAL

CEILING HEIGHT: 25'

FOUNDATION: POURED CONCRETE SLAB

ROOF TYPE: FLAT RUBBER MEMBRANE

PARKING: 360 +/- SPACES ON SITE

FRONTAGE: 500 +/- FEET OF FRONTAGE ALONG INTERSTATE 91. EXTREMELY HIGH VISIBILITY