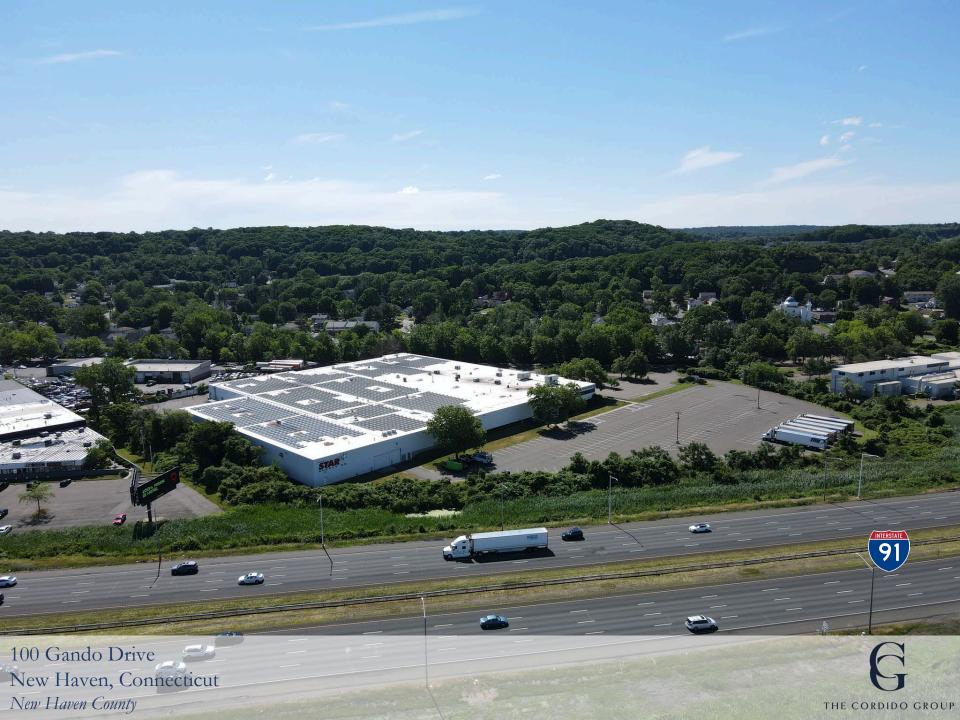

## Location and Access

- Exceptional location with high visibility from Interstate 91 with easy access to and from Exits 8 and 9.
- 5-minute drive time to the Interstate 91 & 95 conjunction- the primary north—south thoroughfares in New England.
- Local proximity to a strong labor force, large customer market, and New Haven's strong economy and diverse amenity base.

# PROPERTY OVERVIEW

ADDRESS: 100-118 GANDO DRIVE, NEW HAVEN, CT 06513

PROPERTY TYPE: INDUSTRIAL- WAREHOUSE / OFFICE

BUILDING SIZE: 162,136 SF

LOT SIZE: 13.86 ACRES (603,741 SF)

YEAR BUILT/ RENOVATED: 1985 / 2006