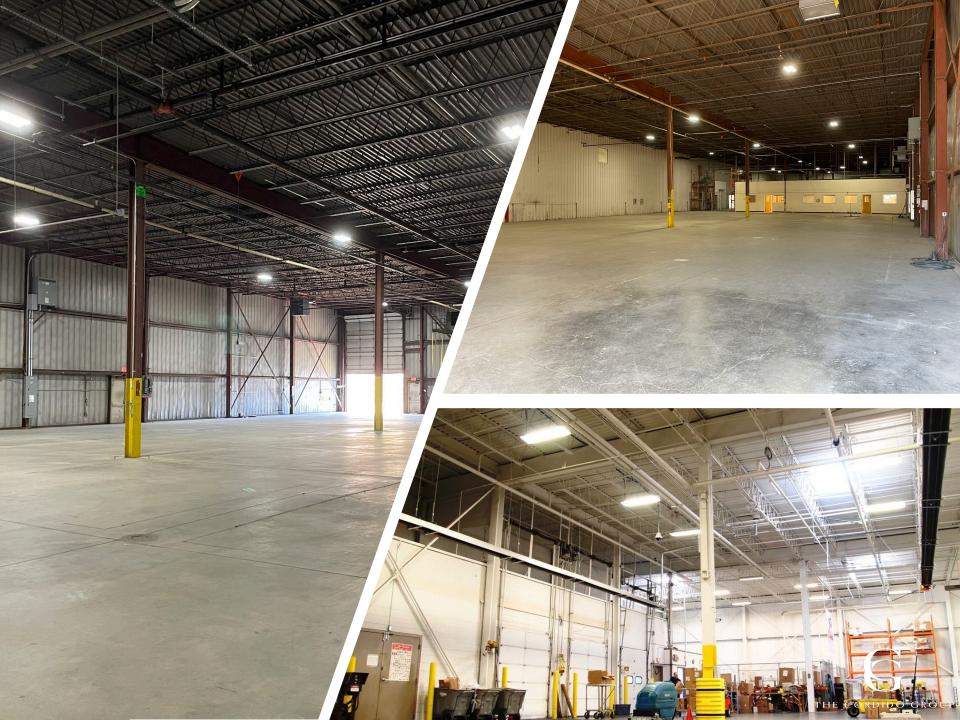

## **Building and Space**

- Extensive on-site parking / outdoor staging area.
- Partially owner-occupied with strong pride in ownership shown throughout the many recent capital improvements.
- Warehouse space in excellent condition and ready for tenants' operational needs.
- Turnkey office space immediately adjacent to the warehouse area allowing for all operations under one roof.

New Haven, Connecticut

New Haven County

FLOOR SLAB: 6" Reinforced Concrete Slab

PREMISES: +/- 50,000 SF (Warehouse)

+/- 18,800 SF (Office)

BUILDING SIZE: +/- 162,136 SF

**CEILING HEIGHTS: 25'** 

COLUMN SPACING: 42'x42'

OADING: One (1) 12'x14' Overhead Door, One

Loading Dock With Room For

**Additional Doors** 

PARKING: +/-275 Spaces Adjacent to Premise

ELECTRIC/GAS: Southern Connecticut Gas Co.

HEAT: Forced Air & Suspended Gas Fired Units