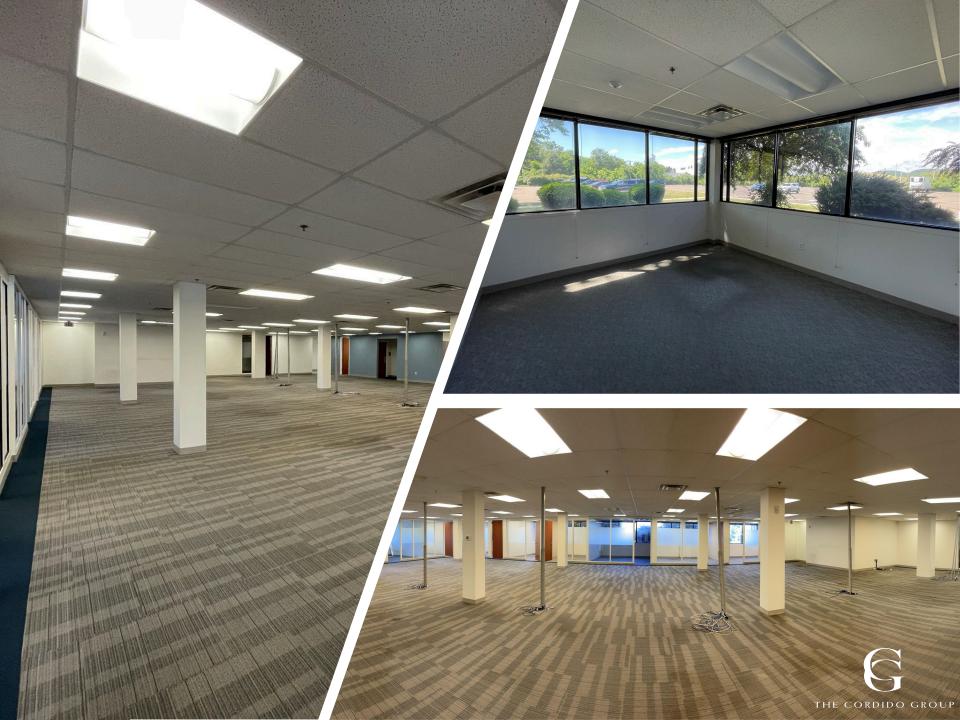

## **Building and Space**

- Extensive on-site parking / outdoor staging area.
- Partially owner-occupied with strong pride in ownership shown throughout the many recent capital improvements.
- Warehouse space in excellent condition and ready for tenants' operational needs.
- Turnkey office space immediately adjacent to the warehouse area allowing for all operations under one roof.

REAL ESTATE TAXES (2023) : \$211,795 ( \$1.31 PSF )

UTILITIES: NATURAL GAS, CITY WATER & SEWER

SPACE AVAILABLE: WAREHOUSE: Up to 50,000 SF

OFFICE SPACE: 1<sup>ST</sup> FLOOR 9,400 SF 2<sup>ND</sup> FLOOR 9,400 SF