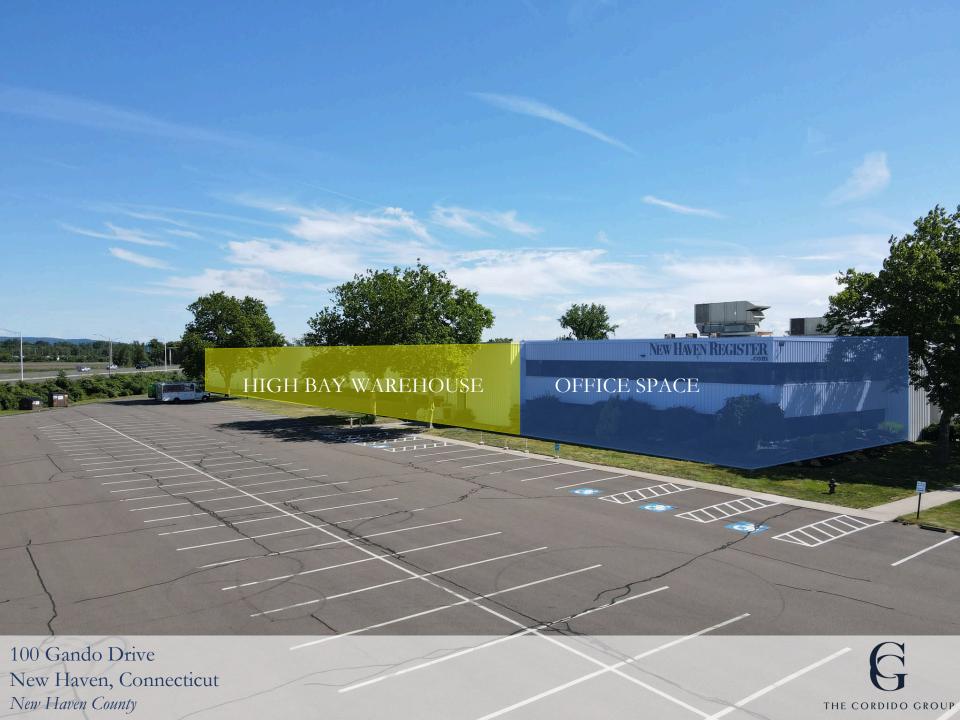

## **Building and Space**

- Extensive on-site parking / outdoor staging area.
- Partially owner-occupied with strong pride in ownership shown throughout the many recent capital improvements.
- Warehouse space in excellent condition and ready for tenants' operational needs.
- Turnkey office space immediately adjacent to the warehouse area allowing for all operations under one roof.

REAL ESTATE TAXES (2023) : \$211,795 ( \$1.31 PSF )

UTILITIES: NATURAL GAS, CITY WATER & SEWER

SPACE AVAILABLE: WAREHOUSE: Up to 50,000 SF

OFFICE SPACE: 1<sup>ST</sup> FLOOR 9,400 SF 2<sup>ND</sup> FLOOR 9,400 SF

New Haven, Connecticut

New Haven County

FLOOR SLAB: 6" Reinforced Concrete Slab

PREMISES: +/- 50,000 SF (Warehouse)

+/- 18,800 SF (Office)

BUILDING SIZE: +/- 162,136 SF

**CEILING HEIGHTS: 25'** 

COLUMN SPACING: 42'x42'