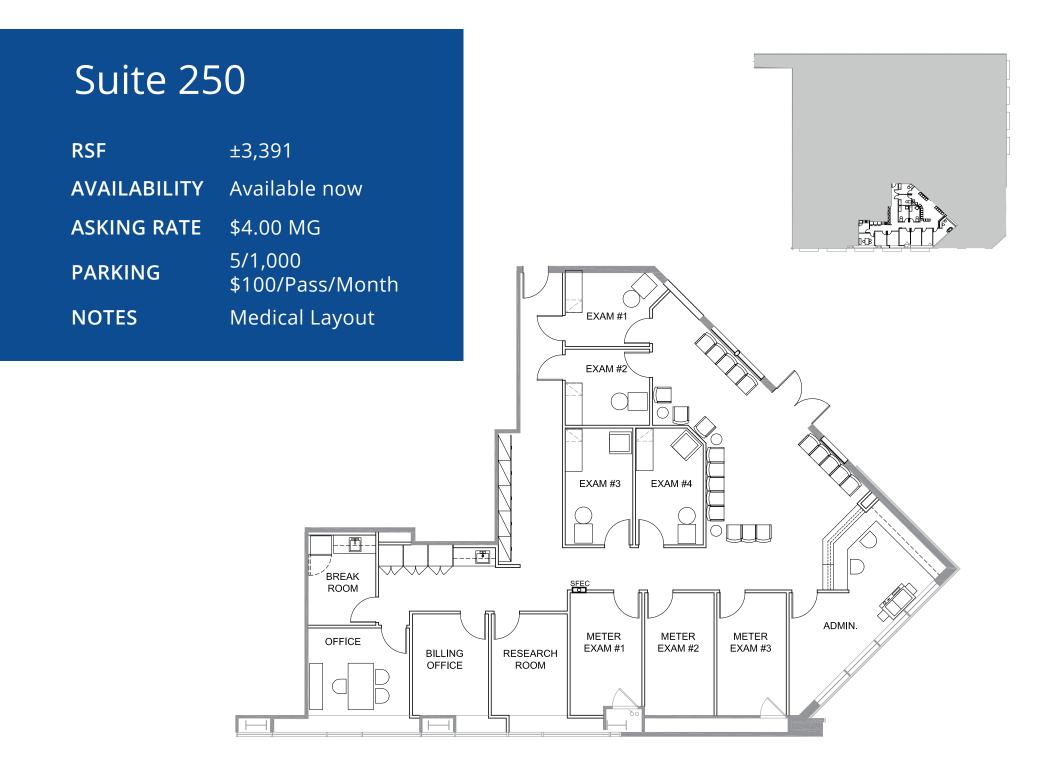

## Highlights

- Suite 250 formerly occupied by an opthamologist
- 5/1,000/RSF covered parking with direct elevator to the 2nd floor of the building
- Excellent central Glendale location with a walkscore of 95
- Proximity to executive and employee residential
- Convenient access to the Ventura (134), Interstate 5, and the Glendale (2) Freeways