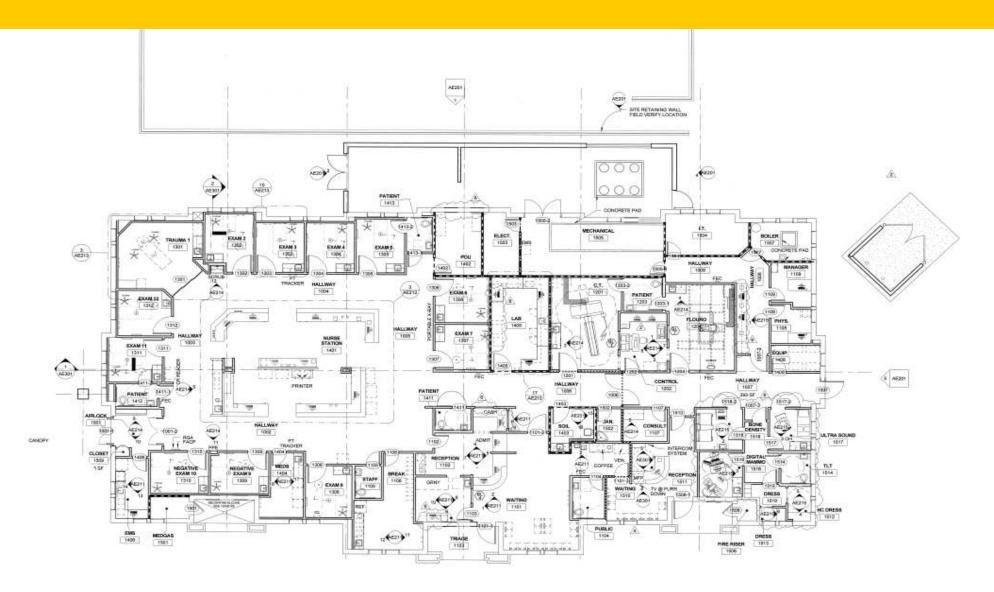

#### **Property Overview**

Vacant Freestanding ER in Flower Mound for Sale or Lease. 12 Exam Rooms & Operating Room built out. Lab, Imaging, & Med Gas infrastructure in place.