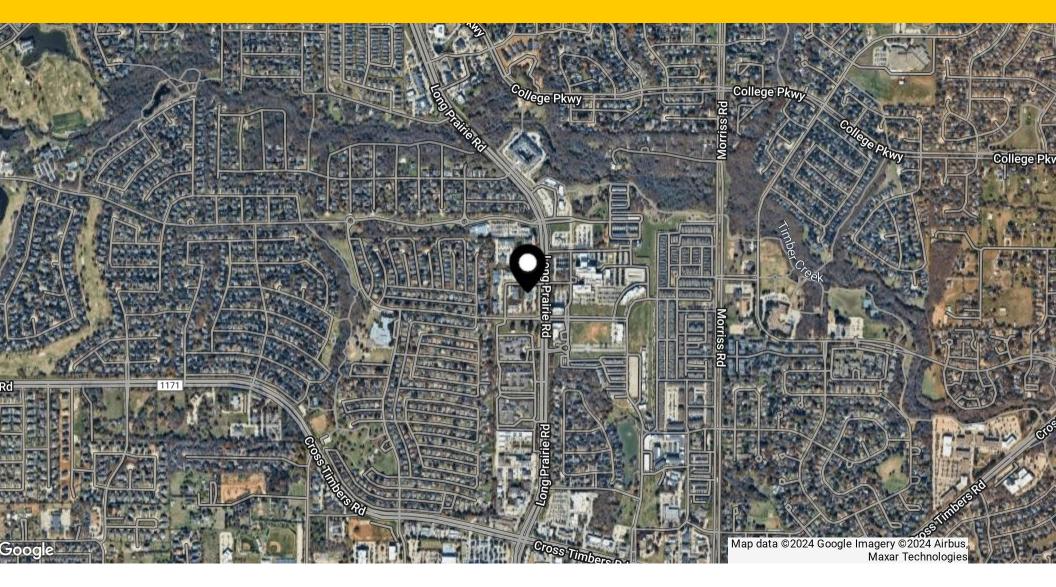

#### **Location Overview**

Explore the dynamic neighborhood around 4351 Long Prairie Road, strategically located across from Texas Health Flower Mound, a 101-bed hospital with more than 400 physicians on medical staff. This prime location offers a diverse selection of professional, recreational, and dining options, coupled with seamless access to highways and a robust local economy.