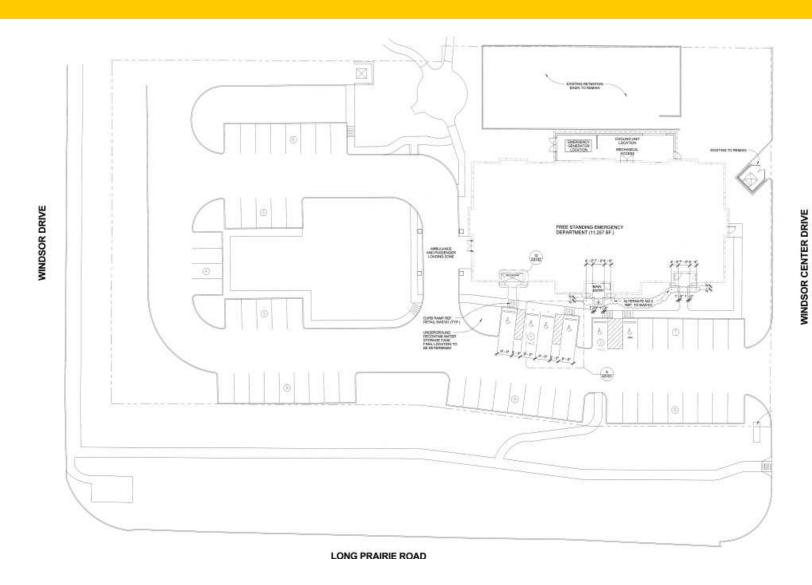

#### **Offering Summary**

| Sale Price:    | \$2,975,000                          |
|----------------|--------------------------------------|
| Lease Rate:    | \$22.50 NNN                          |
| Building Size: | 11,024 SF                            |
| Available SF:  | 11,024 SF                            |
| Lot Size:      | 89,776 SF                            |
| Price / SF:    | \$269.87                             |
| Year Built:    | 2006                                 |
| Zoning:        | PD-98, Planned Development/O, Office |

#### **Property Overview**

Vacant Freestanding ER in Flower Mound for Sale or Lease. 12 Exam Rooms & Operating Room built out. Lab, Imaging, & Med Gas infrastructure in place.