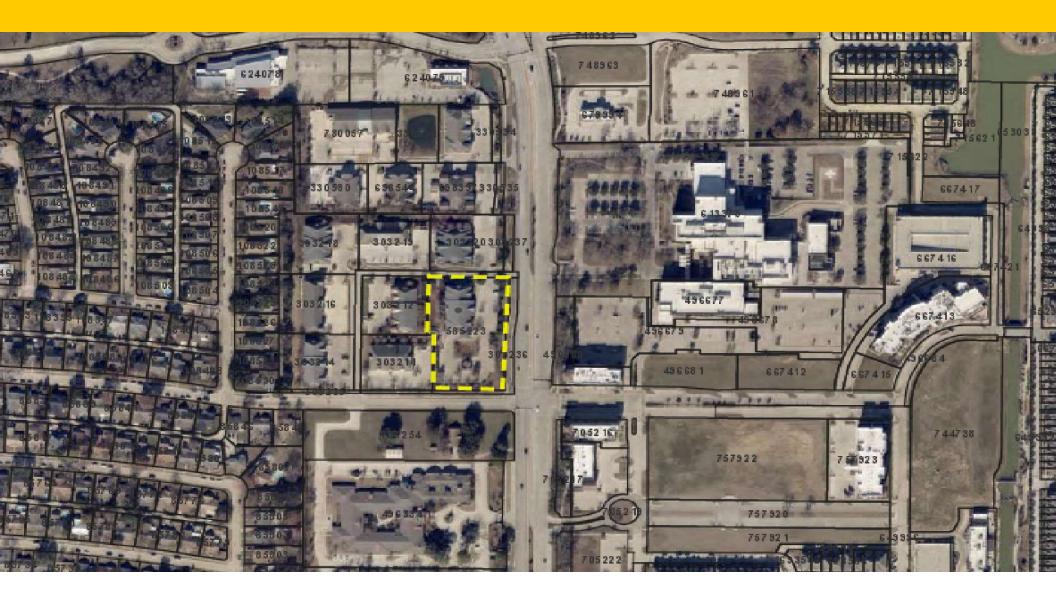

#### **Location Overview**

Explore the dynamic neighborhood around 4351 Long Prairie Road, strategically located across from Texas Health Flower Mound, a 101-bed hospital with more than 400 physicians on medical staff. This prime location offers a diverse selection of professional, recreational, and dining options, coupled with seamless access to highways and a robust local economy.