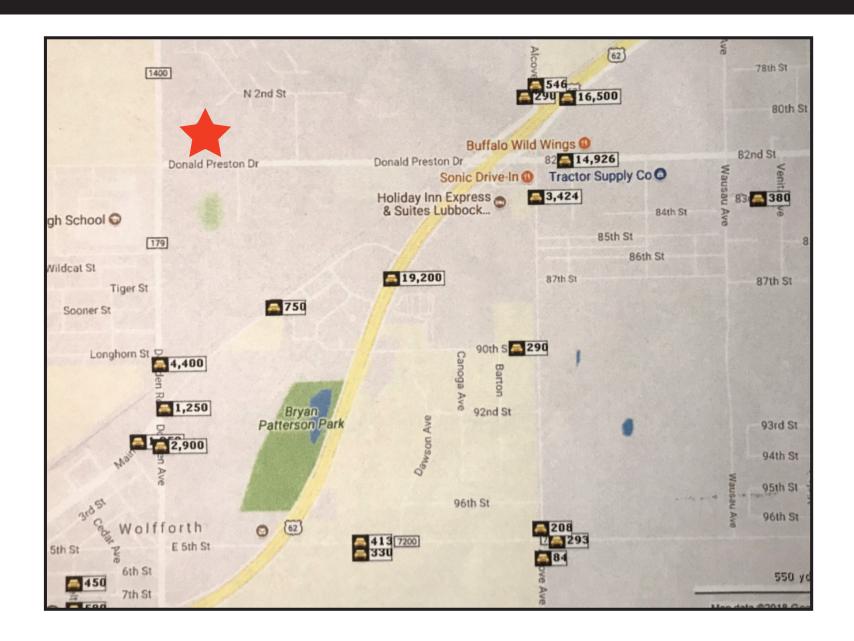

pe:</b>   | Retail               |
|-------------------------|----------------------|
| Year Built:             | New Construction     |
| Total Space Available:  | 10,800 Sq Ft         |
| Rental Rate:            | \$18/Sq Ft           |
| Lease Term:             | Negotiable           |
| Availability:           | In Construction      |
| Tenant Improvement:     | \$20/Sq Ft           |
| Surrounding Businesses: | (See Map, next page) |

# Donald Preston Dr. Area Map



Typically United Super Market follows a United Express convenience store in 5 years after the opening of the Express store.

Due to the phenomenal success of the United Express in its first year, United Super Market will be moving forward immediately towards construction.



## **Donald Preston Dr. Area Traffic Counts**



# **WOLFFORTH STRIP CENTER**