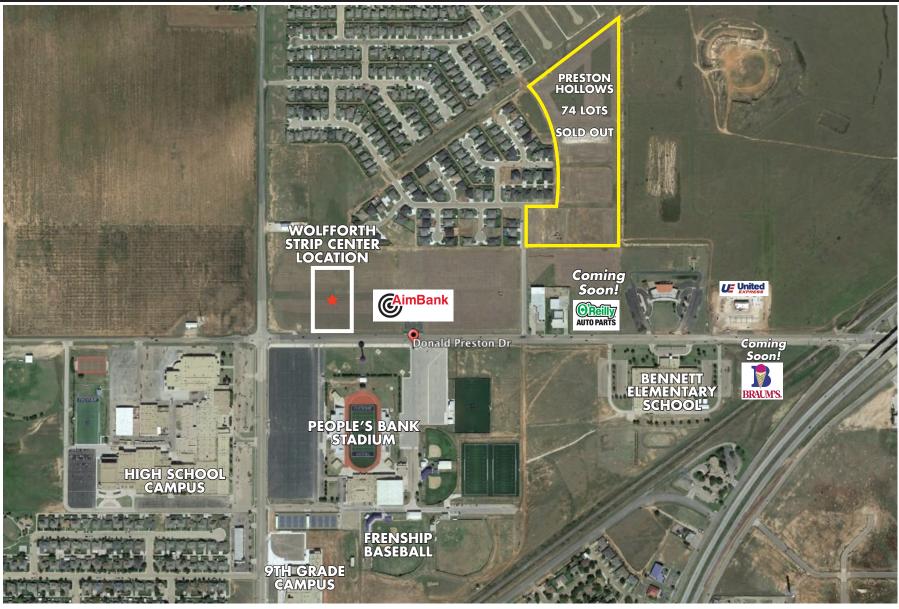

### **WOLFFORTH STRIP CENTER**

- LOCATED ON THE SW FRINGE OF LUBBOCK on Donald Preston Dr. (turns into 82nd St entering Lubbock and US Hwy 62/Marsha Sharp Freeway). Sits across Donald Preston Dr from the 10,000 capacity Frienship High School "Peoples Bank Stadium". Various year round activities including football, baseball, softball, soccer and track are held in this stadium, which draws large crowds. Frenship High school, Frenship 9th grade campus and Bennett Elementary School also within walking distance.
- FRENSHIP HIGH SCHOOL HAS AN ENROLLMENT of 1,975 students in grades 10-12 and is a UIL classified 6-A athletics school. The Frenship 9th grade campus sits across the street from the high school and beside the football stadium is an 88,000 SF building housing a freshman enrollment of over 662 students. Bennett Elementary has an enrollment of 667 students.

# Donald Preston Dr. Area Map

Typically United Super Market follows a United Express convenience store in 5 years after the opening of the Express store.

Due to the phenomenal success of the United Express in its first year, United Super Market will be moving forward immediately towards construction.