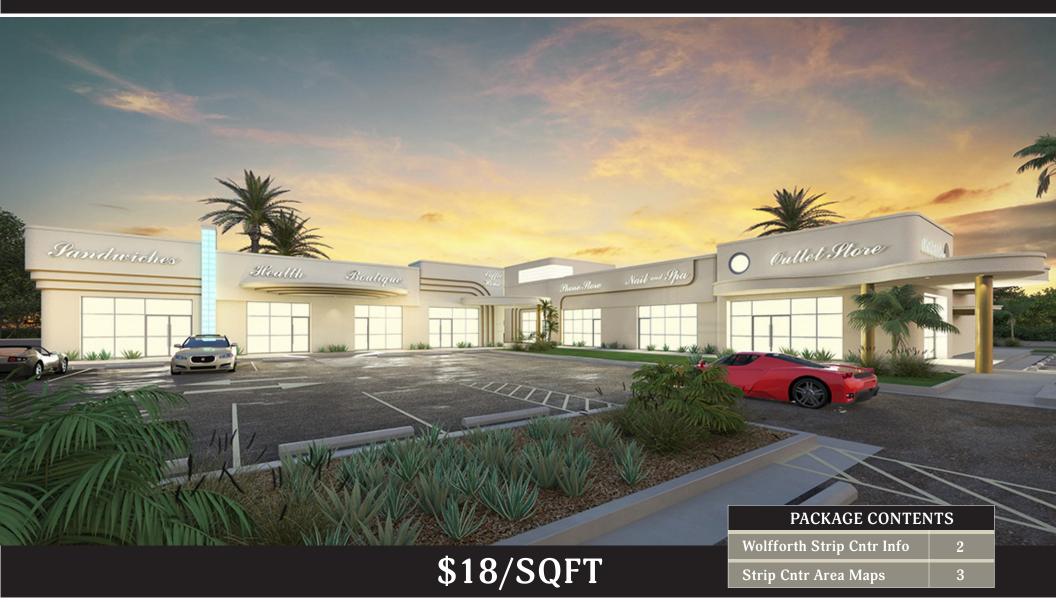

# **WOLFFORTH STRIP CENTER**

WOLFFORTH, TEXAS • FOR LEASE

| <b>Property Type:</b>   | Retail               |
|-------------------------|----------------------|
| Year Built:             | New Construction     |
| Total Space Available:  | 10,800 Sq Ft         |
| Rental Rate:            | \$18/Sq Ft           |
| Lease Term:             | Negotiable           |
| Availability:           | In Construction      |
| Tenant Improvement:     | \$20/Sq Ft           |
| Surrounding Businesses: | (See Map, next page) |