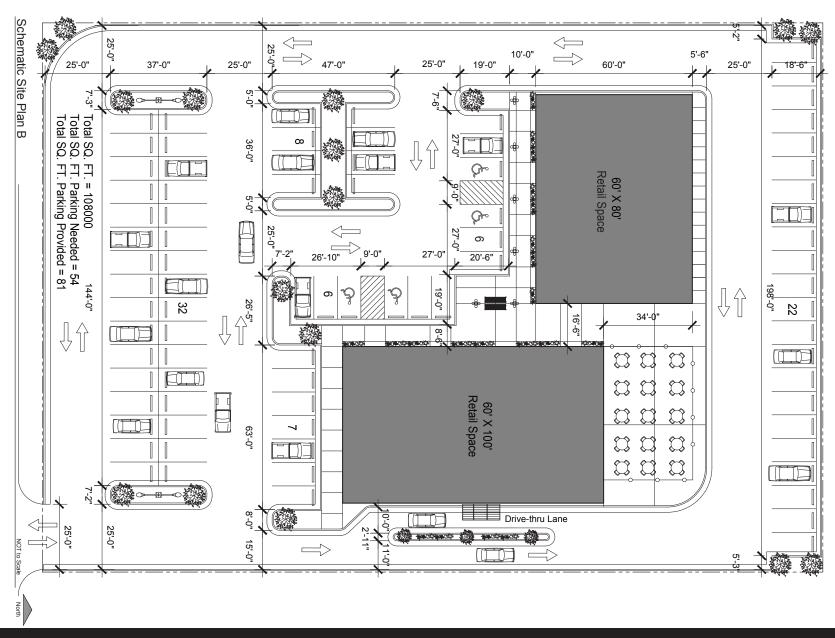

| <b>Property Type:</b>   | Retail               |
|-------------------------|----------------------|
| Year Built:             | New Construction     |
| Total Space Available:  | 10,800 Sq Ft         |
| Rental Rate:            | \$18/Sq Ft           |
| Lease Term:             | Negotiable           |
| Availability:           | In Construction      |
| Tenant Improvement:     | \$20/Sq Ft           |
| Surrounding Businesses: | (See Map, next page) |