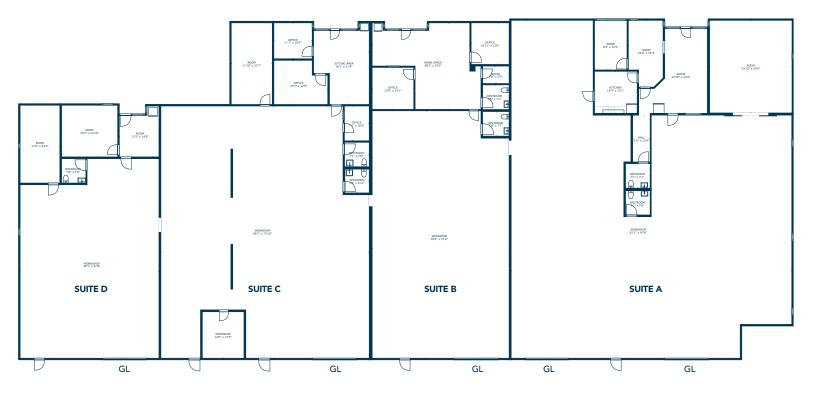

#### **CURRENT LAYOUT**

### **PROPERTY FEATURES:**

- Corner Location with Frontage on Main Street
- Built In 2001 New Roof Installed in 2024
- Freestanding Building on ±1.60 Acre Site
- Divisible Into Four (4) Units
- ±3,000 SF Single Story Office
- ±3.6:1 Parking Ratio
- ±16 Warehouse Clearance
- 1,200 AMPS 120/208V, 3 PH (Verify)
- Five (5) Ground Level Loading Doors
- Fully Sprinklered
- Large Fenced Yard
- Excellent Access to the 215, 60 & 91 Freeways