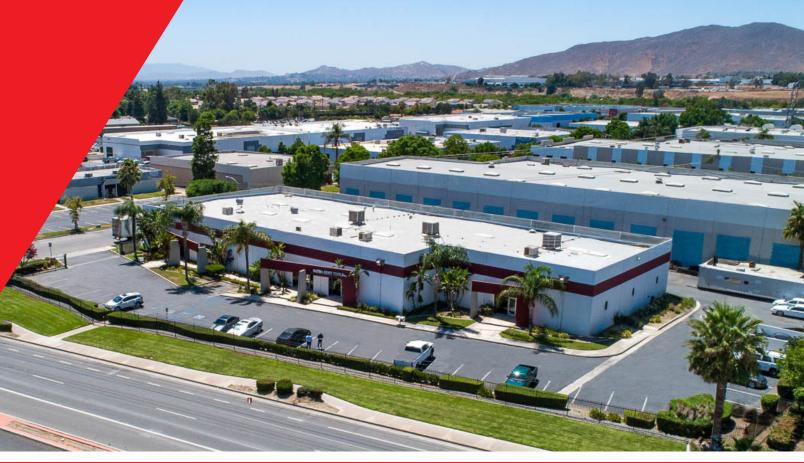

**FOR SALE** ±20,000 SF INDUSTRIAL BUILDING LOCATED ON ±1.6 ACRE SITE HEAVY POWER

### **PROPERTY FEATURES:**

- Corner Location with Frontage on Main Street
- Built In 2001 New Roof Installed in 2024
- Freestanding Building on ±1.60 Acre Site
- Divisible Into Four (4) Units
- ±3,000 SF Single Story Office
- ±3.6:1 Parking Ratio
- ±16 Warehouse Clearance
- 1,200 AMPS 120/208V, 3 PH (Verify)
- Five (5) Ground Level Loading Doors
- Fully Sprinklered
- Large Fenced Yard
- Excellent Access to the 215, 60 & 91 Freeways