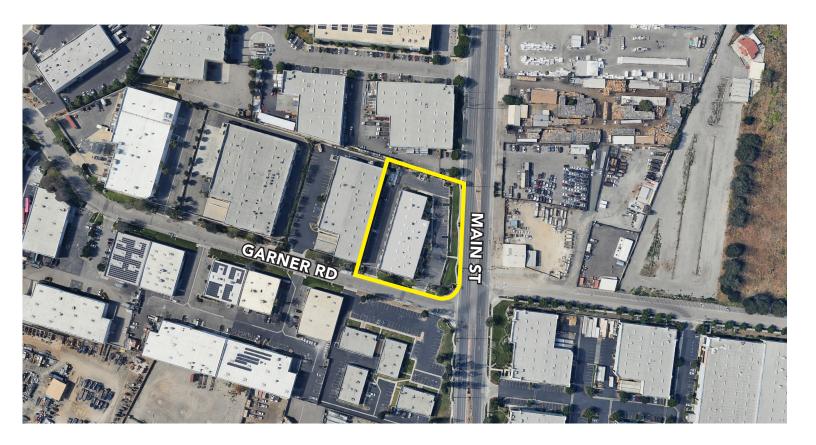

### **PROPERTY FEATURES:**

- Corner Location with Frontage on Main Street
- Built In 2001 New Roof Installed in 2024
- Freestanding Building on ±1.60 Acre Site
- Divisible Into Four (4) Units
- ±3,000 SF Single Story Office
- ±3.6:1 Parking Ratio
- ±16 Warehouse Clearance
- 1,200 AMPS 120/208V, 3 PH (Verify)
- Five (5) Ground Level Loading Doors
- Fully Sprinklered
- Large Fenced Yard
- Excellent Access to the 215, 60 & 91 Freeways