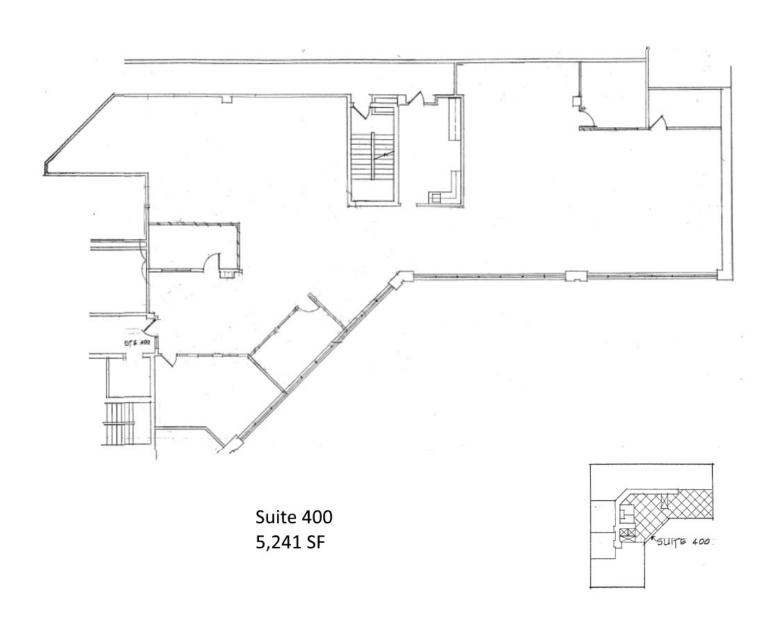

### **PROPERTY HIGHLIGHTS**

- Suite 250 2,150 SF
- Suite 306 2,237 SF
- Suite 400 5,241 SF

(NOT TO SCALE)