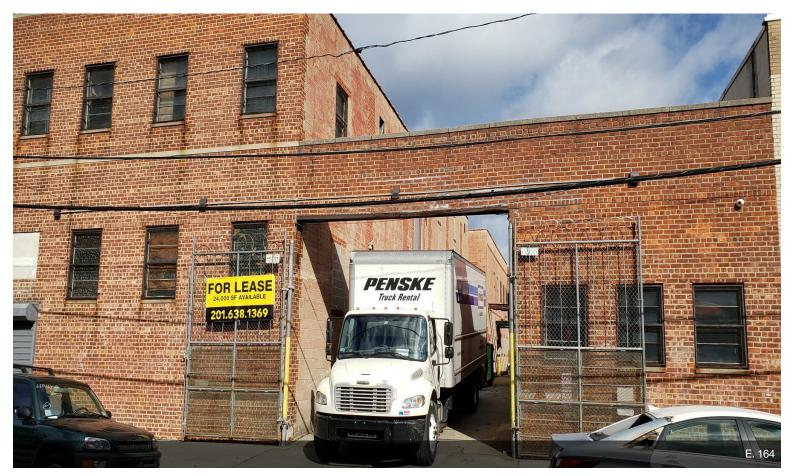

### Flexible Warehouse Space 429 E 164th St, Bronx, NY 10456

Jonathan Rossman Jonathan Rossman 429 E 164th St,Bronx, NY 10456 actionpaperco@gmail.com (201) 638-1369

| Rental Rate:            | \$15.00 /SF/YR |
|-------------------------|----------------|
| Property Type:          | Industrial     |
| Property Subtype:       | Warehouse      |
| Rentable Building Area: | 24,120 SF      |
| Year Built:             | 1957           |
| Rental Rate Mo:         | \$1.25 /SF/MO  |

#### **Flexible Warehouse Space**

\$15.00 /SF/YR

24,120 SF available with courtyard for loading and parking. Unique Flexible Industrial Space with Office. Can be divided. MUST SEE! Great Bronx location with close proximity to major

highways. Excellent site for:

- Manufacturing & Fabrication
- Jobbers
- Last Mile Distribution
- eCommerce Distribution
- Storage
- Supply House
- Contractors
- •...

• 24,120 SF available with yard for loading and parking. Ground floor has 3 drive-ins off center yard.

#### 429 E 164th St, Bronx, NY 10456

24,120 SF available with courtyard for loading and parking. Unique Flexible Industrial Space with Office. Can be divided. MUST SEE!

Great Bronx location with close proximity to major highways.

Excellent site for:

- Manufacturing & Fabrication
- Jobbers
- Last Mile Distribution
- eCommerce Distribution
- Storage
- Supply House
- Contractors
- Studio / Loft
- Productions Sets

Building 2 - 1st Floor