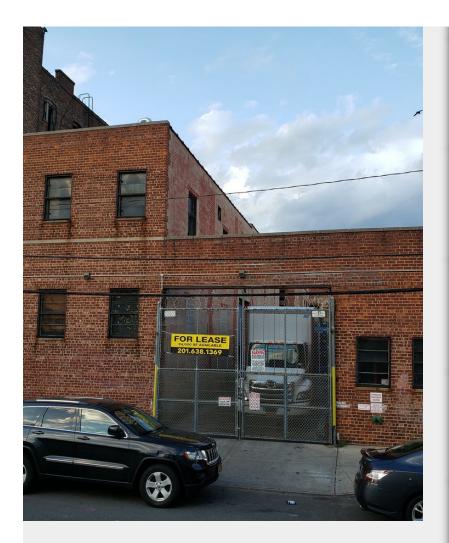

### Flexible Warehouse Space 429 E 164th St, Bronx, NY 10456

Jonathan Rossman Jonathan Rossman 429 E 164th St,Bronx, NY 10456 actionpaperco@gmail.com (201) 638-1369

| Rental Rate:            | \$15.00 /SF/YR |
|-------------------------|----------------|
| Property Type:          | Industrial     |
| Property Subtype:       | Warehouse      |
| Rentable Building Area: | 24,120 SF      |
| Year Built:             | 1957           |
| Rental Rate Mo:         | \$1.25 /SF/MO  |

#### **Flexible Warehouse Space**

\$15.00 /SF/YR

24,120 SF available with courtyard for loading and parking. Unique Flexible Industrial Space with Office. Can be divided. MUST SEE! Great Bronx location with close proximity to major

#### 429 E 164th St, Bronx, NY 10456

24,120 SF available with courtyard for loading and parking. Unique Flexible Industrial Space with Office. Can be divided. MUST SEE!

Great Bronx location with close proximity to major highways.