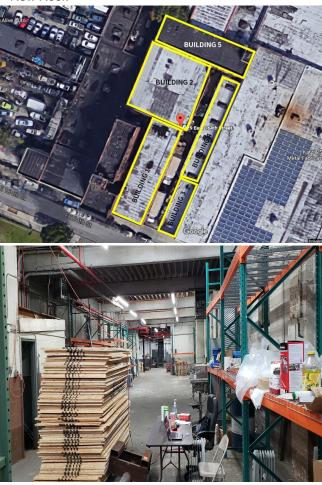

Excellent site for:

- Manufacturing & Fabrication
- Jobbers
- Last Mile Distribution
- eCommerce Distribution
- Storage
- Supply House
- Contractors
- Studio / Loft
- Productions Sets

Building 2 - 1st Floor

Building #3 2nd floor dock doors

Building #3 2nd floor