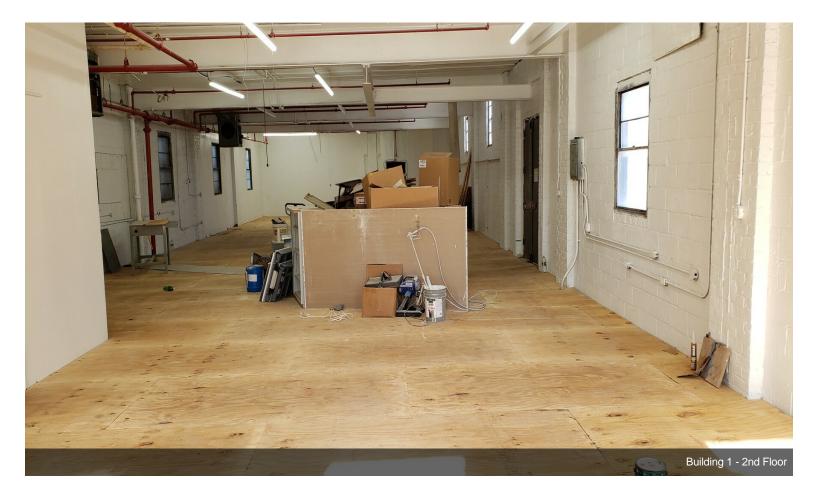

• 2nd Floor can be used for Offices or Storage & has 2 sets of dock bay doors reachable by Forklift. (see pics)

• Heavy Duty Electric Power into Building.

• Energy efficient - recently changed over from Fluorescent to LED Lighting.

#### 2nd Floor Ste 2nd Fl

| Space Available | 8,000 SF             |
|-----------------|----------------------|
| Rental Rate     | \$15.00 /SF/YR       |
| Contiguous Area | 24,120 SF            |
| Date Available  | Now                  |
| Comico Turo     | Triple Nlat (NININI) |
| Service Type    | Triple Net (NNN)     |
| Space Type      | Relet                |
|                 |                      |
| Space Type      | Relet                |