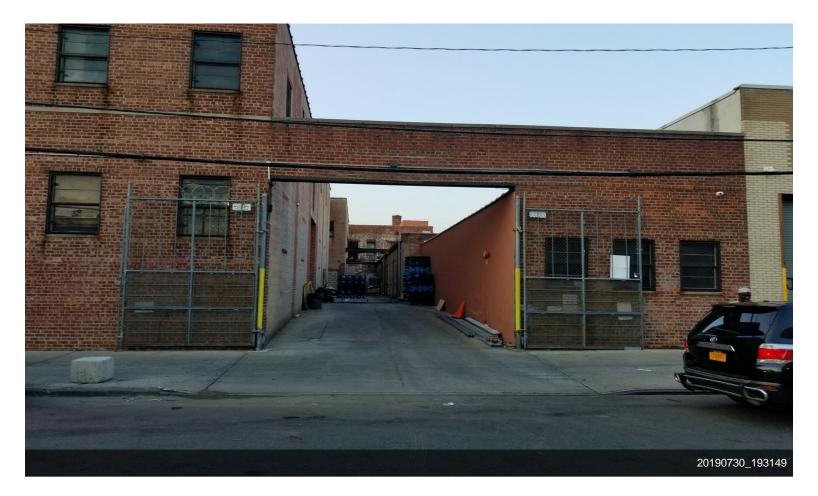

highways. Excellent site for:

- Manufacturing & Fabrication
- Jobbers
- Last Mile Distribution
- eCommerce Distribution
- Storage
- Supply House
- Contractors
- •...

• 24,120 SF available with yard for loading and parking. Ground floor has 3 drive-ins off center yard.

Excellent site for:

- Manufacturing & Fabrication
- Jobbers
- Last Mile Distribution
- eCommerce Distribution
- Storage
- Supply House
- Contractors
- Studio / Loft
- Productions Sets

Building 2 - 1st Floor