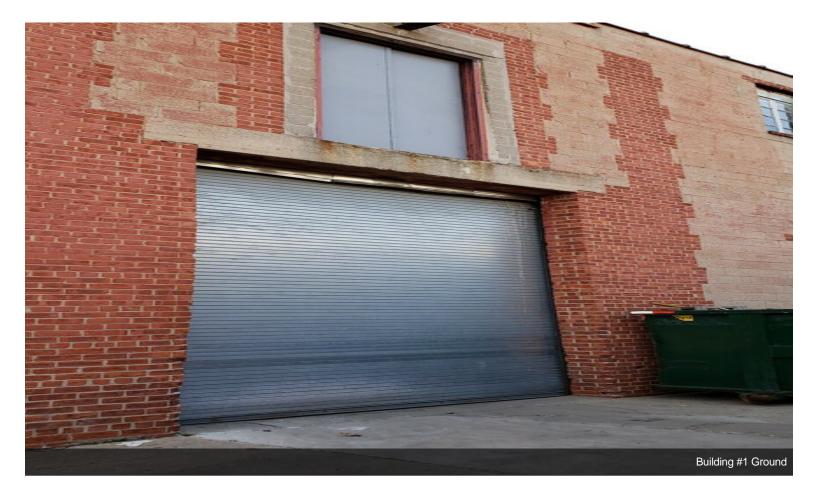

highways. Excellent site for:

- Manufacturing & Fabrication
- Jobbers
- Last Mile Distribution
- eCommerce Distribution
- Storage
- Supply House
- Contractors
- •...

• 24,120 SF available with yard for loading and parking. Ground floor has 3 drive-ins off center yard.

• 2nd Floor can be used for Offices or Storage & has 2 sets of dock bay doors reachable by Forklift. (see pics)

• Heavy Duty Electric Power into Building.

• Energy efficient - recently changed over from Fluorescent to LED Lighting.