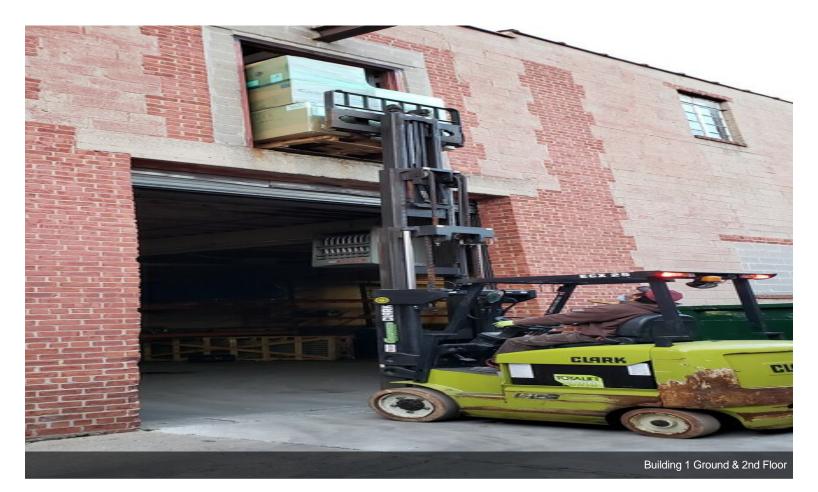

highways. Excellent site for:

- Manufacturing & Fabrication
- Jobbers
- Last Mile Distribution
- eCommerce Distribution
- Storage
- Supply House
- Contractors
- •...

• 24,120 SF available with yard for loading and parking. Ground floor has 3 drive-ins off center yard.

• 2nd Floor can be used for Offices or Storage & has 2 sets of dock bay doors reachable by Forklift. (see pics)

• Heavy Duty Electric Power into Building.

• Energy efficient - recently changed over from Fluorescent to LED Lighting.