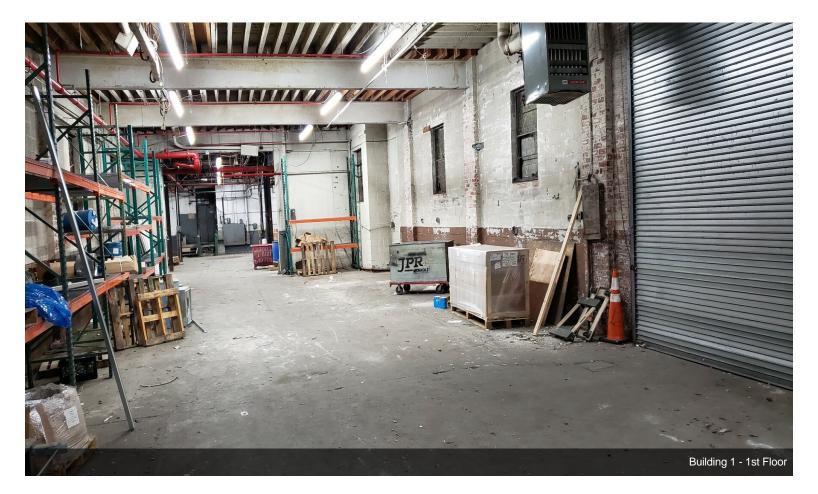

highways. Excellent site for:

- Manufacturing & Fabrication
- Jobbers
- Last Mile Distribution
- eCommerce Distribution
- Storage
- Supply House
- Contractors
- •...

• 24,120 SF available with yard for loading and parking. Ground floor has 3 drive-ins off center yard.

• 2nd Floor can be used for Offices or Storage & has 2 sets of dock bay doors reachable by Forklift. (see pics)

• Heavy Duty Electric Power into Building.

• Energy efficient - recently changed over from Fluorescent to LED Lighting.

#### 1st Floor Ste 1st Fl

| Space Available | 16,120 SF        | Build to Suit opportunity |
|-----------------|------------------|---------------------------|
| Rental Rate     | \$15.00 /SF/YR   |                           |
| Contiguous Area | 24,120 SF        |                           |
| Date Available  | Now              |                           |
| Service Type    | Triple Net (NNN) |                           |
| Space Type      | Relet            |                           |
| Space Use       | Flex             |                           |
| Lease Term      | 1 - 10 Years     |                           |