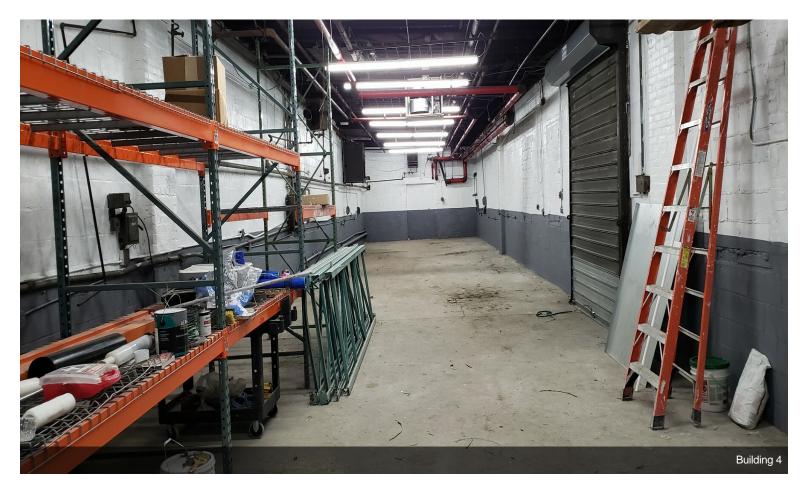

• 2nd Floor can be used for Offices or Storage & has 2 sets of dock bay doors reachable by Forklift. (see pics)

• Heavy Duty Electric Power into Building.

• Energy efficient - recently changed over from Fluorescent to LED Lighting.