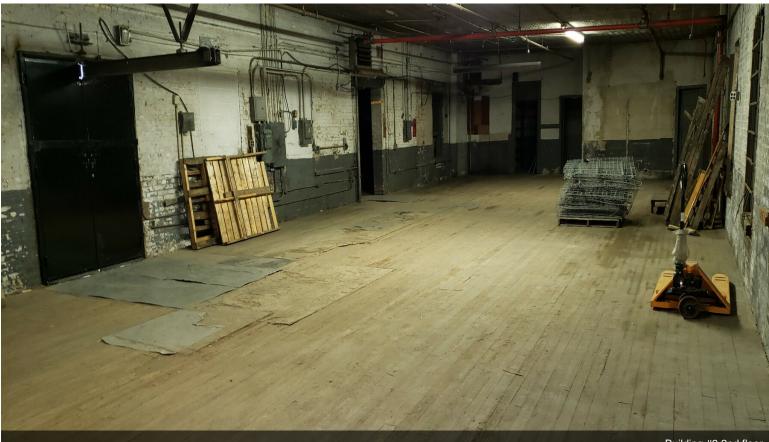

• 2nd Floor can be used for Offices or Storage & has 2 sets of dock bay doors reachable by Forklift. (see pics)

• Heavy Duty Electric Power into Building.

• Energy efficient - recently changed over from Fluorescent to LED Lighting.

Building #3 2nd floor dock doors

Building #3 2nd floor