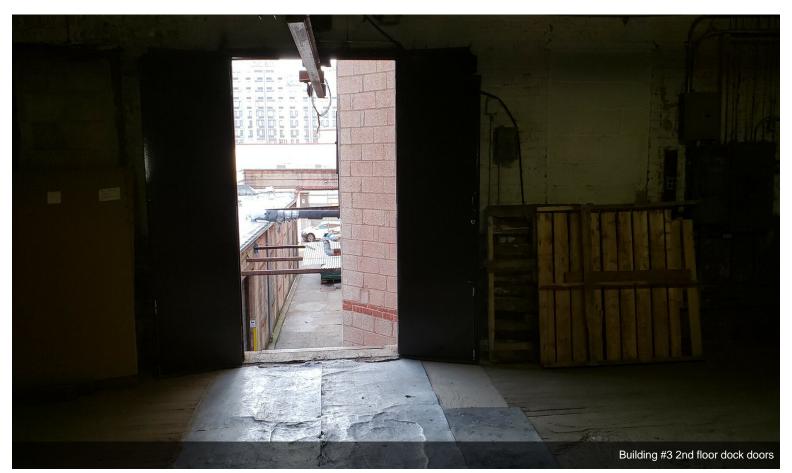

• 2nd Floor can be used for Offices or Storage & has 2 sets of dock bay doors reachable by Forklift. (see pics)

• Heavy Duty Electric Power into Building.

• Energy efficient - recently changed over from Fluorescent to LED Lighting.

Building #3 2nd floor dock doors

Building #3 2nd floor