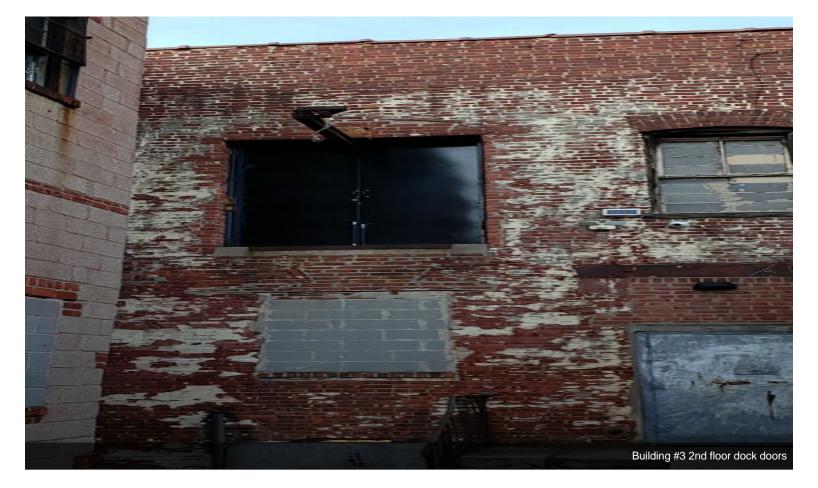

SF/YR       |
| Contiguous Area | 24,120 SF            |
| Date Available  | Now                  |
| Comico Turo     | Triple Nlat (NININI) |
| Service Type    | Triple Net (NNN)     |
| Space Type      | Relet                |
|                 |                      |
| Space Type      | Relet                |

1



#### 429 E 164th St, Bronx, NY 10456

24,120 SF available with courtyard for loading and parking. Unique Flexible Industrial Space with Office. Can be divided. MUST SEE!

Great Bronx location with close proximity to major highways.

Excellent site for:

- Manufacturing & Fabrication
- Jobbers
- Last Mile Distribution
- eCommerce Distribution
- Storage
- Supply House
- Contractors
- Studio / Loft
- Productions Sets













Building 2 - 1st Floor

































Building #3 2nd floor dock doors





Building #3 2nd floor

#### For Lease 2x6 Banner

# 201.638.1369

## **FOR LEASE** 24,000 SF AVAILABLE