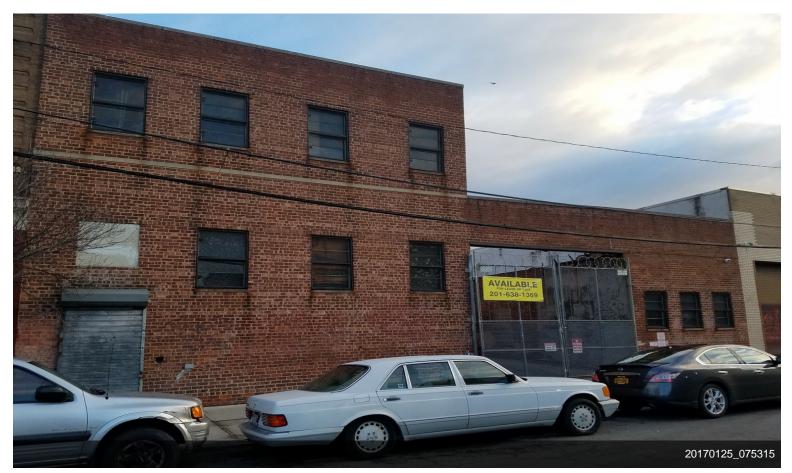

### Flexible Warehouse Space 429 E 164th St, Bronx, NY 10456

Jonathan Rossman Jonathan Rossman 429 E 164th St,Bronx, NY 10456 actionpaperco@gmail.com (201) 638-1369

| Rental Rate:            | \$15.00 /SF/YR |
|-------------------------|----------------|
| Property Type:          | Industrial     |
| Property Subtype:       | Warehouse      |
| Rentable Building Area: | 24,120 SF      |
| Year Built:             | 1957           |
| Rental Rate Mo:         | \$1.25 /SF/MO  |

#### **Flexible Warehouse Space**

\$15.00 /SF/YR

24,120 SF available with courtyard for loading and parking. Unique Flexible Industrial Space with Office. Can be divided. MUST SEE! Great Bronx location with close proximity to major

#### 429 E 164th St, Bronx, NY 10456

24,120 SF available with courtyard for loading and parking. Unique Flexible Industrial Space with Office. Can be divided. MUST SEE!

Great Bronx location with close proximity to major highways.