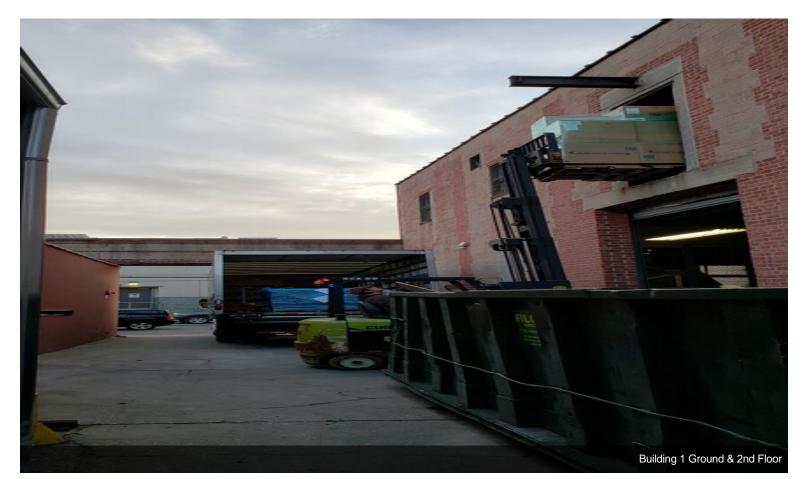

highways. Excellent site for:

- Manufacturing & Fabrication
- Jobbers
- Last Mile Distribution
- eCommerce Distribution
- Storage
- Supply House
- Contractors
- •...

• 24,120 SF available with yard for loading and parking. Ground floor has 3 drive-ins off center yard.

• 2nd Floor can be used for Offices or Storage & has 2 sets of dock bay doors reachable by Forklift. (see pics)

• Heavy Duty Electric Power into Building.

• Energy efficient - recently changed over from Fluorescent to LED Lighting.