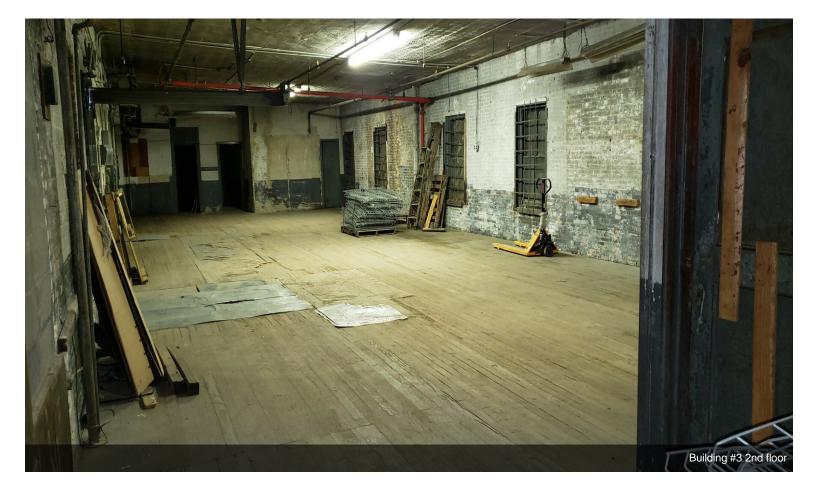

• 2nd Floor can be used for Offices or Storage & has 2 sets of dock bay doors reachable by Forklift. (see pics)

• Heavy Duty Electric Power into Building.

• Energy efficient - recently changed over from Fluorescent to LED Lighting.

Building #3 2nd floor dock doors

Building #3 2nd floor