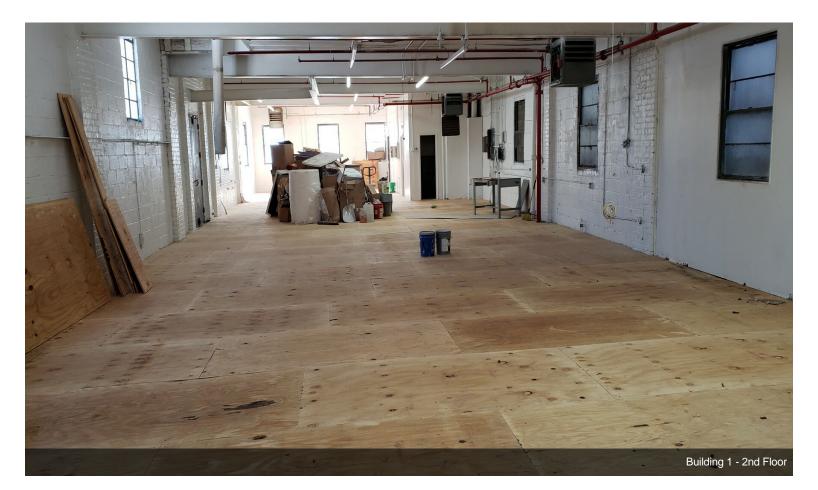

• 2nd Floor can be used for Offices or Storage & has 2 sets of dock bay doors reachable by Forklift. (see pics)

• Heavy Duty Electric Power into Building.

• Energy efficient - recently changed over from Fluorescent to LED Lighting.

#### 2nd Floor Ste 2nd Fl

| Space Available | 8,000 SF             |
|-----------------|----------------------|
| Rental Rate     | \$15.00 /SF/YR       |
| Contiguous Area | 24,120 SF            |
| Date Available  | Now                  |
| Comico Turo     | Triple Nlat (NININI) |
| Service Type    | Triple Net (NNN)     |
| Space Type      | Relet                |
|                 |                      |
| Space Type      | Relet                |