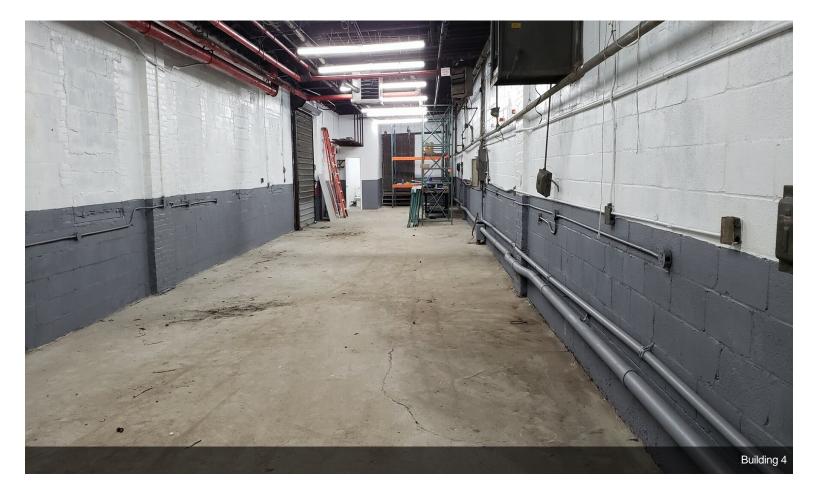

• 2nd Floor can be used for Offices or Storage & has 2 sets of dock bay doors reachable by Forklift. (see pics)

• Heavy Duty Electric Power into Building.

• Energy efficient - recently changed over from Fluorescent to LED Lighting.

• New Roof.