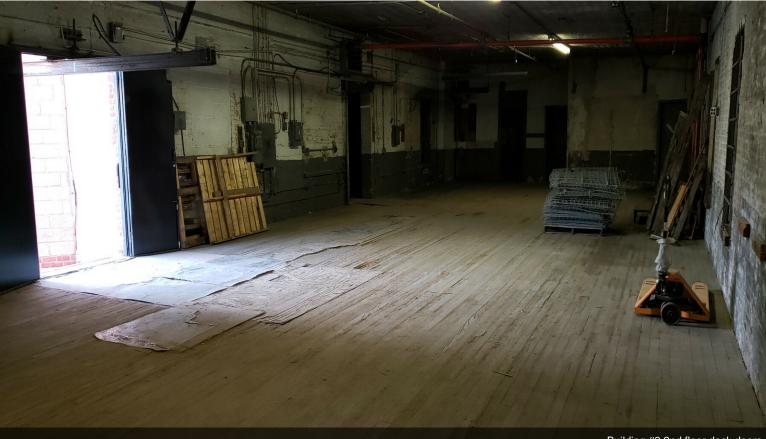

• 2nd Floor can be used for Offices or Storage & has 2 sets of dock bay doors reachable by Forklift. (see pics)

• Heavy Duty Electric Power into Building.

• Energy efficient - recently changed over from Fluorescent to LED Lighting.

Building #3 2nd floor dock doors

Building #3 2nd floor