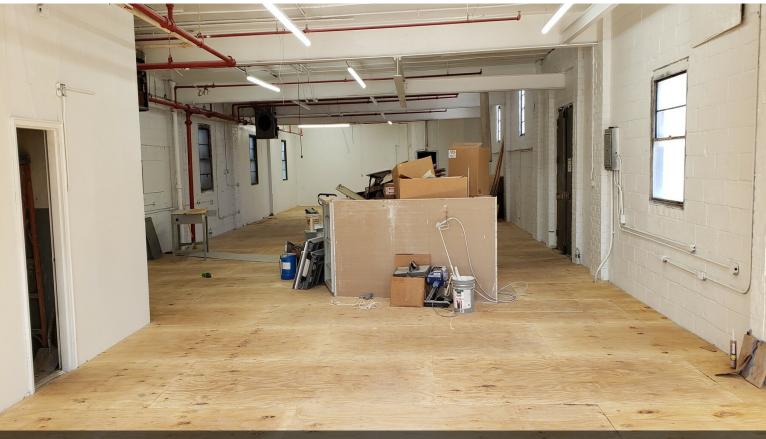

• 2nd Floor can be used for Offices or Storage & has 2 sets of dock bay doors reachable by Forklift. (see pics)

• Heavy Duty Electric Power into Building.

• Energy efficient - recently changed over from Fluorescent to LED Lighting.

#### 2nd Floor Ste 2nd Fl

| Space Available | 8,000 SF             |
|-----------------|----------------------|
| Rental Rate     | \$15.00 /SF/YR       |
| Contiguous Area | 24,120 SF            |
| Date Available  | Now                  |
| Comico Turo     | Triple Nlat (NININI) |
| Service Type    | Triple Net (NNN)     |
| Space Type      | Relet                |
|                 |                      |
| Space Type      | Relet                |