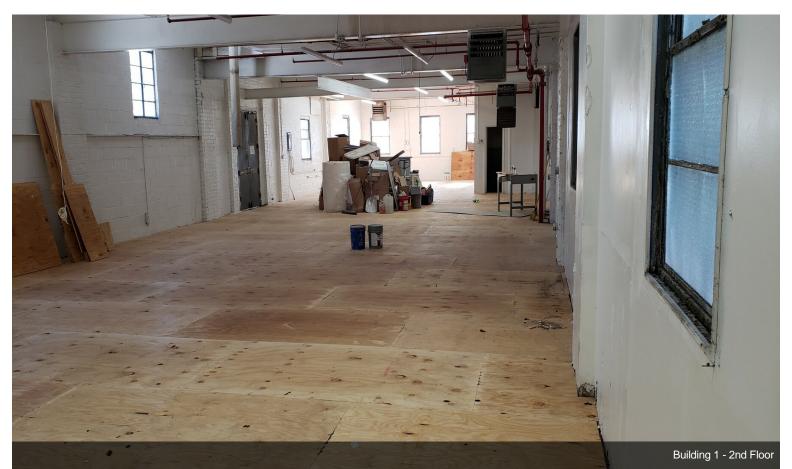

• 2nd Floor can be used for Offices or Storage & has 2 sets of dock bay doors reachable by Forklift. (see pics)

• Heavy Duty Electric Power into Building.

• Energy efficient - recently changed over from Fluorescent to LED Lighting.

#### 2nd Floor Ste 2nd Fl

| Space Available | 8,000 SF             |
|-----------------|----------------------|
| Rental Rate     | \$15.00 /SF/YR       |
| Contiguous Area | 24,120 SF            |
| Date Available  | Now                  |
| Comico Turo     | Triple Nlat (NININI) |
| Service Type    | Triple Net (NNN)     |
| Space Type      | Relet                |
|                 |                      |
| Space Type      | Relet                |