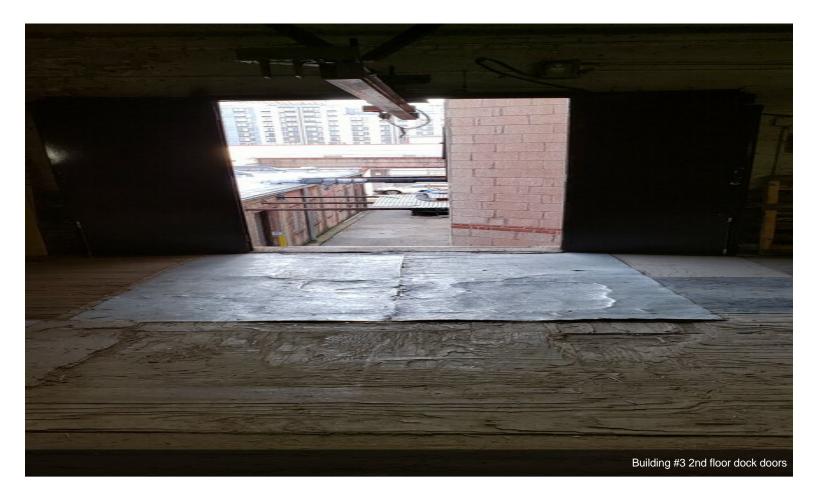

• 2nd Floor can be used for Offices or Storage & has 2 sets of dock bay doors reachable by Forklift. (see pics)

• Heavy Duty Electric Power into Building.

• Energy efficient - recently changed over from Fluorescent to LED Lighting.

Building #3 2nd floor dock doors

Building #3 2nd floor