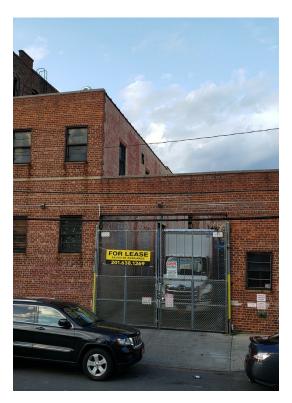

### Flexible Warehouse Space 429 E 164th St, Bronx, NY 10456

Jonathan Rossman Jonathan Rossman 429 E 164th St,Bronx, NY 10456 actionpaperco@gmail.com (201) 638-1369

| Rental Rate:            | \$15.00 /SF/YR |
|-------------------------|----------------|
| Property Type:          | Industrial     |
| Property Subtype:       | Warehouse      |
| Rentable Building Area: | 24,120 SF      |
| Year Built:             | 1957           |
| Rental Rate Mo:         | \$1.25 /SF/MO  |

#### **Flexible Warehouse Space**

\$15.00 /SF/YR

24,120 SF available with courtyard for loading and parking. Unique Flexible Industrial Space with Office. Can be divided. MUST SEE! Great Bronx location with close proximity to major

#### 429 E 164th St, Bronx, NY 10456

24,120 SF available with courtyard for loading and parking. Unique Flexible Industrial Space with Office. Can be divided. MUST SEE!

Great Bronx location with close proximity to major highways.