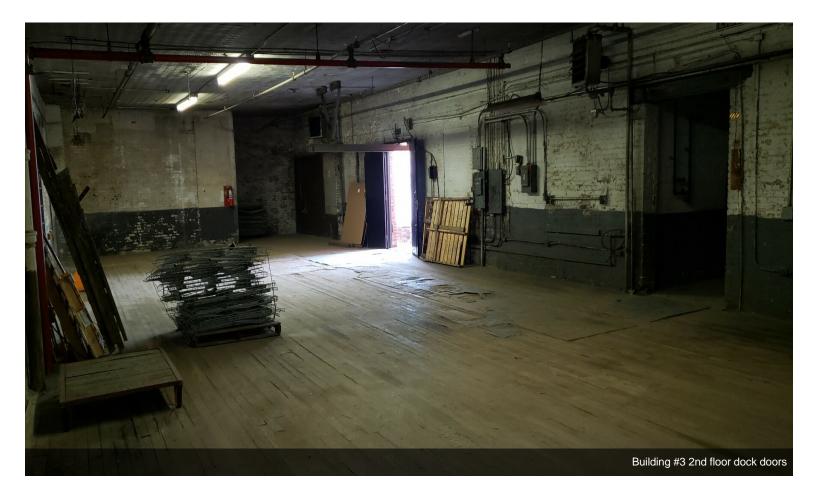

• 2nd Floor can be used for Offices or Storage & has 2 sets of dock bay doors reachable by Forklift. (see pics)

• Heavy Duty Electric Power into Building.

• Energy efficient - recently changed over from Fluorescent to LED Lighting.

Building #3 2nd floor dock doors

Building #3 2nd floor