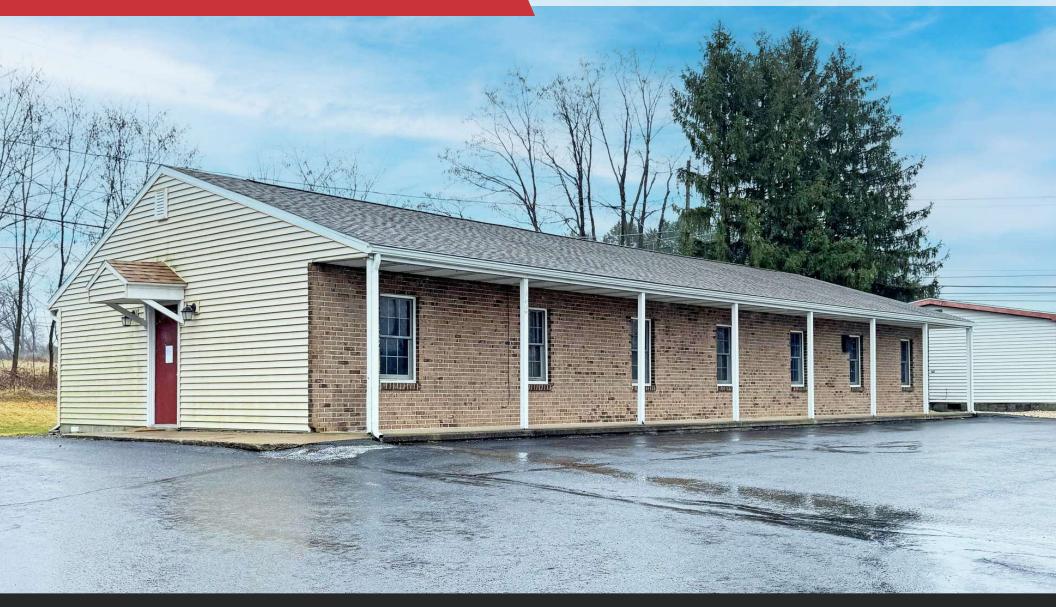

## 882 ROUTE 522 PROPERTY DETAILS

#### **PROPERTY DESCRIPTION**

Single-story office building available for sale, located along Route 522 in Selinsgrove. The favorable floor plan offers private office, conference area, and reception with waiting room. Investment opportunity for an owner-user in need of professional office space. Also could be subdivided to serve two (2) tenants, as it offers an entrance and bathroom on both sides of the building.

#### PROPERTY HIGHLIGHTS

- · Professional office available for sale
- Floor plan includes private offices, reception area, and a conference and waiting room
- · Zoned Highway Commercial permits many professional and commercial uses
- Located on US Route 522

#### **BUILDING INFORMATION**

| # of Floors      | One (1)                                                     |
|------------------|-------------------------------------------------------------|
| Restrooms        | Two (2)                                                     |
| Roof             | Shingle, new 2019                                           |
| Walls            | Drywall                                                     |
| Floor Type       | Carpet                                                      |
| Business ID Sign | Yes - Pylon sign on Route 522,<br>Monument sign on building |