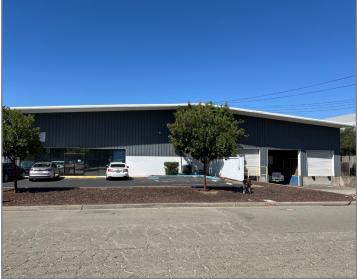

## AVAILABLE FOR LEASE

31801 HAYMAN STREET | HAYWARD, CA

#### LISTING DATA:

- 24,000± SF Industrial Warehouse
- 1,900± SF Office
- Fenced/Paved Yard
- 3 Dock High Doors
- 1 Grade Level Door
- 17' 21' Clear Height
- Sprinklered
- 400 Amps @ 120/208 Volts, 3 Phase (Please Confirm)