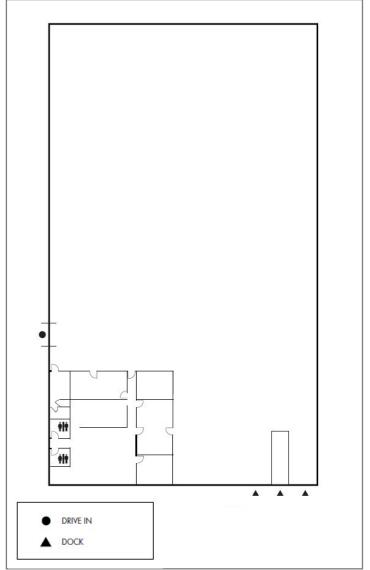

#### LISTING DATA:

- 24,000± SF Industrial Warehouse
- 1,900± SF Office
- Fenced/Paved Yard
- 3 Dock High Doors
- 1 Grade Level Door
- 17' 21' Clear Height
- Sprinklered
- 400 Amps @ 120/208 Volts, 3 Phase (Please Confirm)