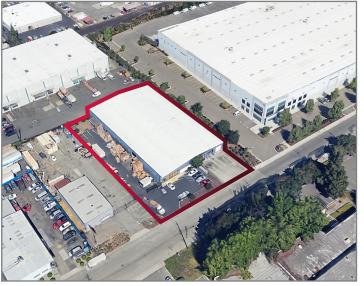

## AVAILABLE FOR LEASE

31801 HAYMAN STREET | HAYWARD, CA

#### LISTING DATA:

- 24,000± SF Industrial Warehouse
- 1,900± SF Office
- Fenced/Paved Yard
- 3 Dock High Doors
- 1 Grade Level Door
- 17' 21' Clear Height
- Sprinklered
- 400 Amps @ 120/208 Volts, 3 Phase (Please Confirm)