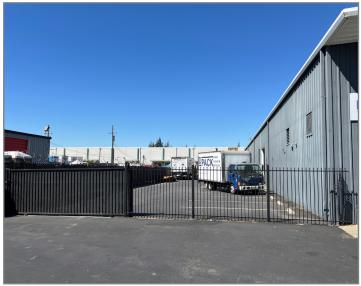

## AVAILABLE FOR LEASE

31801 HAYMAN STREET | HAYWARD, CA

#### LISTING DATA:

- 24,000± SF Industrial Warehouse
- 1,900± SF Office
- Fenced/Paved Yard
- 3 Dock High Doors
- 1 Grade Level Door
- 17' 21' Clear Height
- Sprinklered
- 400 Amps @ 120/208 Volts, 3 Phase (Please Confirm)