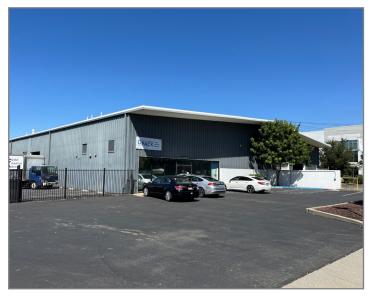

## AVAILABLE FOR LEASE

31801 HAYMAN STREET | HAYWARD, CA

#### LISTING DATA:

- 24,000± SF Industrial Warehouse
- 1,900± SF Office
- Fenced/Paved Yard
- 3 Dock High Doors
- 1 Grade Level Door
- 17' 21' Clear Height
- Sprinklered
- 400 Amps @ 120/208 Volts, 3 Phase (Please Confirm)