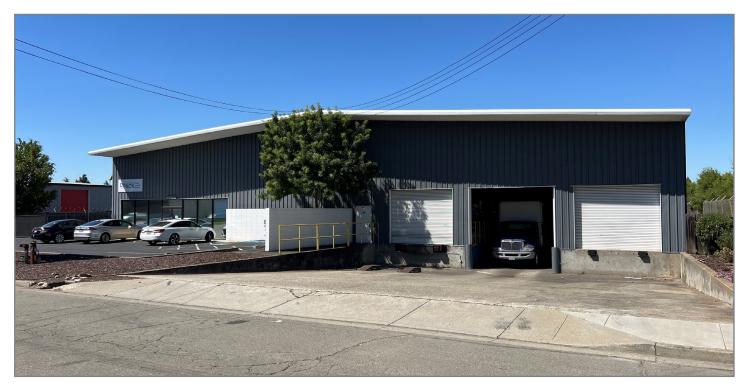

## AVAILABLE FOR LEASE

31801 HAYMAN STREET | HAYWARD, CA

#### LISTING DATA:

- 24,000± SF Industrial Warehouse
- 1,900± SF Office
- Fenced/Paved Yard
- 3 Dock High Doors
- 1 Grade Level Door
- 17' 21' Clear Height
- Sprinklered
- 400 Amps @ 120/208 Volts, 3 Phase (Please Confirm)