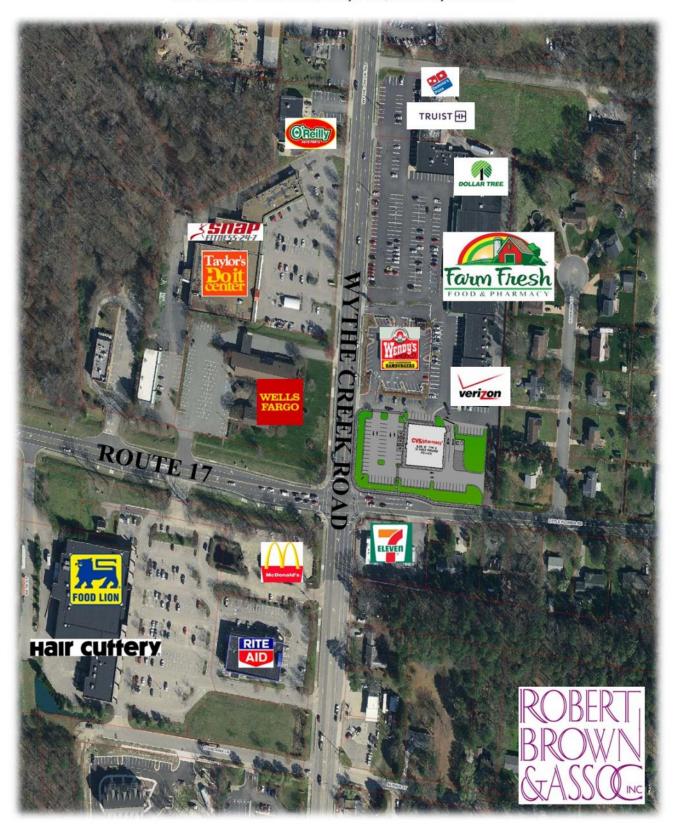

## **Poquoson Shopping Center**

460 Wythe Creek Road, Poquoson, Virginia 23662

Nearby Retailers:

VA ABC, Tropical Smoothie,

McDonald's, Food Lion, 7-11,

Rite Aid, Wendy's,

Taylor's Do It Center

This property is located at the intersection of Wythe Creek Road and Little Florida