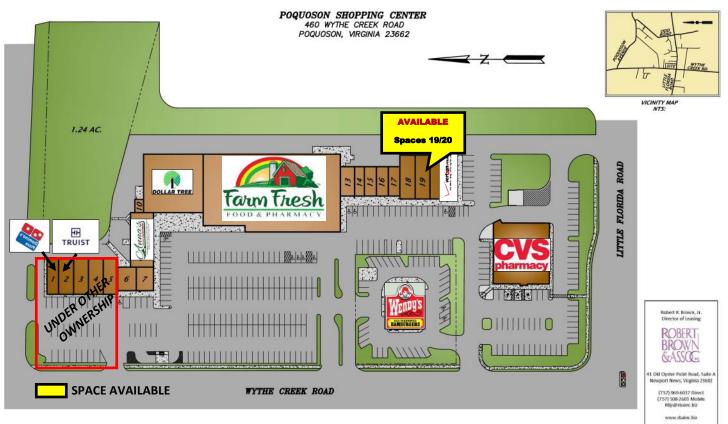

## **Poquoson Shopping Center Tenants**

| Sp# | Tenant               | GLA       | Address         |     |
|-----|----------------------|-----------|-----------------|-----|
| 6   | Serenity Sun         | 1,200 sf  | 464-A           |     |
| 7   | 1631                 | 1,256 sf  | 464-B           |     |
| 8   | Anna's Pizza         | 1,184 sf  | 464-C           |     |
| 9   | Anna's Pizza         | 2,400 sf  | 464-D           |     |
| 10  | Mechanical Room      |           |                 |     |
| 11  | Dollar Tree          | 10,000 sf | 462             |     |
| 12  | Farm Fresh           | 29,293 sf | 460             |     |
| 13  | View                 | 1,200 sf  | 458-A           |     |
| 14  | Poq Cleaners         | 800 sf    | 458-B           |     |
| 15  | Jasmine Spa          | 1,000 sf  | 458-C           |     |
| 16  | Floral Fashions      | 1,000 sf  | 458-D           |     |
| 17  | <b>Elegant Nails</b> | 1,000 sf  | 458-E           |     |
| 18  | Chiri's Restaurant   | 1,875 sf  | 456-A           |     |
| 19  | AVAILABLE            | 1,875 sf  | 456-B           |     |
| 20  | AVAILABLE            | 1,500 sf  | 456-C           |     |
| 21  | Verizon              | 1,875 sf  | 456-D           |     |
|     | Total GLA            | 57,458 sf | Parking Spaces: | 259 |