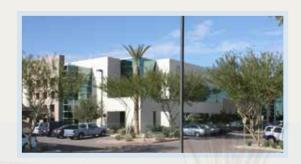

### 21410 NORTH 19TH AVENUE PHOENIX, ARIZONA 85027

### **PROPERTY FEATURES:**

- » ±81,000 square foot, office building
- » Frontage on 19th Avenue
- » Excellent visibility
- » Corporate neighbors include USAA, Cigna, Honeywell, and Cox Communications
- » Easy access to freeways, northwest labor markets, amenities, and residential areas
- » 5/1,000 parking including covered reserved
- » Fiber available