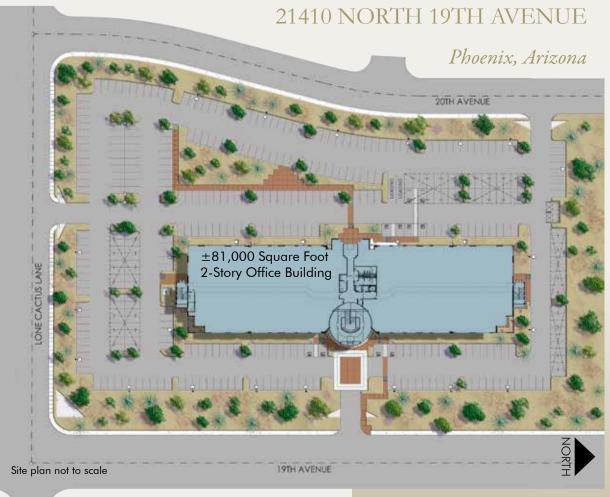

### 21410 NORTH 19TH AVENUE PHOENIX, ARIZONA 85027

### **PROPERTY FEATURES:**

- » ±81,000 square foot, office building
- » Frontage on 19th Avenue
- » Excellent visibility
- » Corporate neighbors include USAA, Cigna, Honeywell, and Cox Communications
- » Easy access to freeways, northwest labor markets, amenities, and residential areas
- » 5/1,000 parking including covered reserved
- » Fiber available