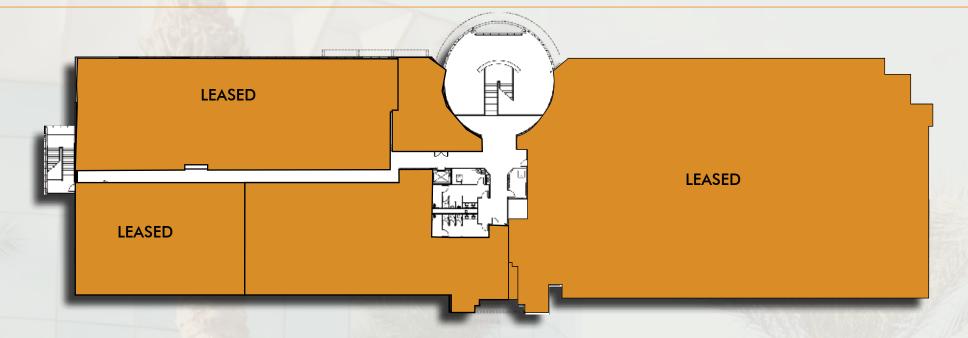

ZONA 85027

### **PROPERTY FEATURES:**

- » ±81,000 square foot, office building
- » Frontage on 19th Avenue
- » Excellent visibility
- » Corporate neighbors include USAA, Cigna, Honeywell, and Cox Communications
- » Easy access to freeways, northwest labor markets, amenities, and residential areas
- » 5/1,000 parking including covered reserved
- » Fiber available

- » Minutes to Happy Valley Towne Center and Deer Valley Towne Centre
- » One passenger elevator and a "monument" stair case in the lobby
- » Two-story atrium lobby
- » "Through lobby" for excellent visitor and employee access
- » Monument signage to 19th Avenue
- $\,$  » 2005 NAIOP Small Office Building of the Year

# FIRST FLOOR



















21410 NORTH 19TH AVENUE PHOENIX, ARIZONA 85027

## SECOND FLOOR - FULLY LEASED







### **CBRE**

2575 East Camelback Road • Phoenix, Arizona 85016-4290 • T 602.735.5555 • F 602.735.5655 • www.cbre.com/phoenix

© 2017 CREE, Inc. All rights reserved. This information has been obtained from sources believed reliable, but has not been verified for occuracy or completeness. You should conduct a careful, independent investigation of the property and verify all information. Any reliance on this information is solely at your own risk. CREE and the CREE logo are service marks of CREE, inc. and/or its affiliated or related companies in the United States and other countries. All other marks displayed on this document are the property of their respective owners. Photos herein are the property of their respective owners. Photos herein are the property of their respective owners