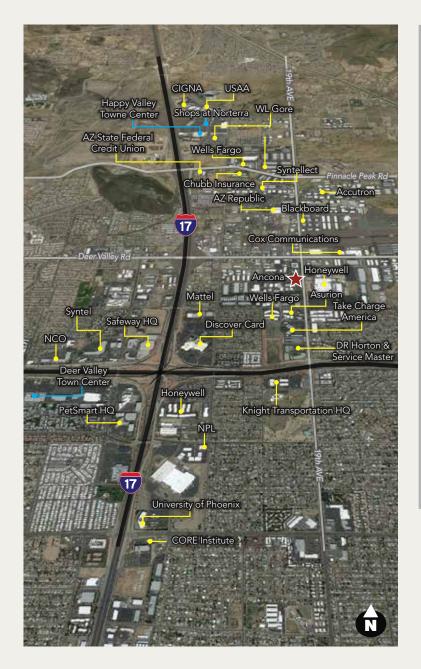

### **PROPERTY FEATURES:**

- » ±81,000 square foot, office building
- » Frontage on 19th Avenue
- » Excellent visibility
- » Corporate neighbors include USAA, Cigna, Honeywell, and Cox Communications
- » Easy access to freeways, northwest labor markets, amenities, and residential areas
- » 5/1,000 parking including covered reserved
- » Fiber available

- » Minutes to Happy Valley Towne Center and Deer Valley Towne Centre
- » One passenger elevator and a "monument" stair case in the lobby
- » Two-story atrium lobby
- » "Through lobby" for excellent visitor and employee access
- » Monument signage to 19th Avenue
- $\,$  » 2005 NAIOP Small Office Building of the Year