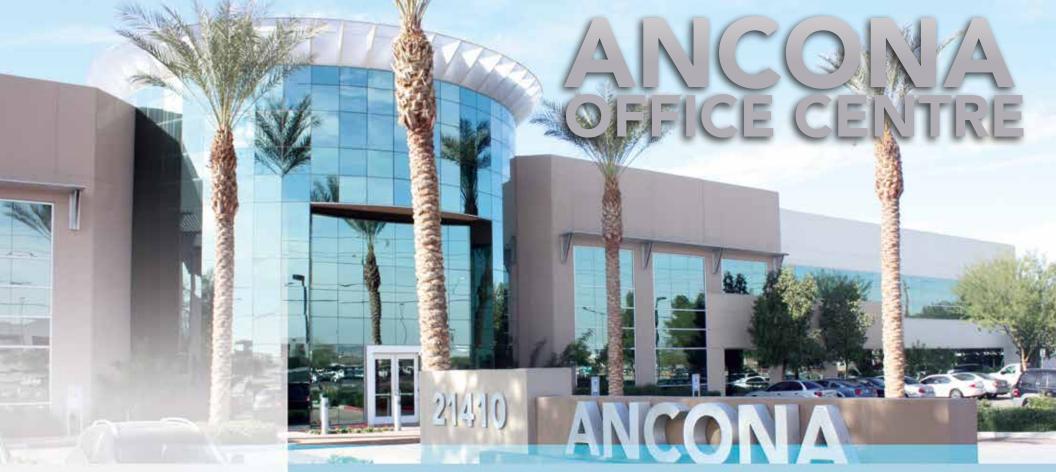

### 21410 NORTH 19TH AVENUE PHOENIX, ARIZONA 85027

### **PROPERTY FEATURES:**

- » ±81,000 square foot, office building
- » Frontage on 19th Avenue
- » Excellent visibility
- » Corporate neighbors include USAA, Cigna, Honeywell, and Cox Communications
- » Easy access to freeways, northwest labor markets, amenities, and residential areas
- » 5/1,000 parking including covered reserved
- » Fiber available

- » Minutes to Happy Valley Towne Center and Deer Valley Towne Centre
- » One passenger elevator and a "monument" stair case in the lobby
- » Two-story atrium lobby
- » "Through lobby" for excellent visitor and employee access
- » Monument signage to 19th Avenue
- $\,$  » 2005 NAIOP Small Office Building of the Year