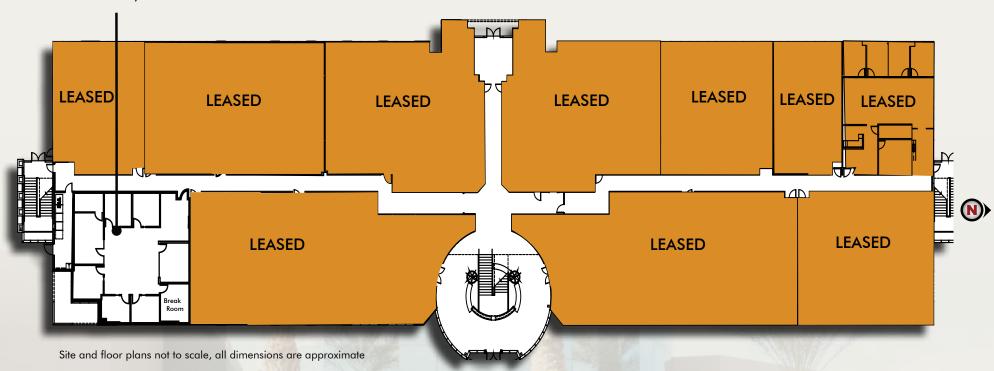

ist 602.735.5262 jasmina.subasic@cbre.com

**CBRE** 

### 21410 NORTH 19TH AVENUE PHOENIX, ARIZONA 85027

### **PROPERTY FEATURES:**

- » ±81,000 square foot, office building
- » Frontage on 19th Avenue
- » Excellent visibility
- » Corporate neighbors include USAA, Cigna, Honeywell, and Cox Communications
- » Easy access to freeways, northwest labor markets, amenities, and residential areas
- » 5/1,000 parking including covered reserved
- » Fiber available

- » Minutes to Happy Valley Towne Center and Deer Valley Towne Centre
- » One passenger elevator and a "monument" stair case in the lobby
- » Two-story atrium lobby
- » "Through lobby" for excellent visitor and employee access
- » Monument signage to 19th Avenue
- $\,$  » 2005 NAIOP Small Office Building of the Year

# FIRST FLOOR



















21410 NORTH 19TH AVENUE PHOENIX, ARIZONA 85027

## SECOND FLOOR - FULLY LEASED







### **CBRE**

2575 East Camelback Road • Phoenix, Arizona 85016-4290 • T 602.735.5555 • F 602.735.5655 • www.cbre.com/phoenix

© 2017 CREE, Inc. All rights reserved. This information has been obtained from sources believed reliable, but has not been verified for occuracy or completeness. You should conduct a careful, independent investigation of the property and verify all information. Any reliance on this information is solely at your own risk. CREE and the CREE logo are service marks of CREE, inc. and/or its affiliated or related companies in the United States and other countries. All other marks displayed on this document are the property of their respective owners. Photos herein are the