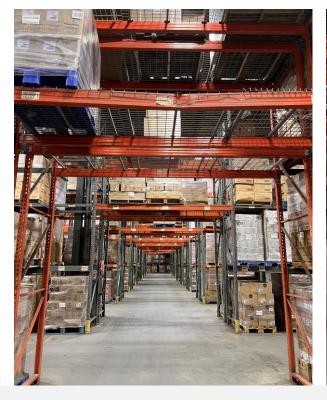

# ±69,390 SF Industrial Opportunity for Sublease

pecifications

±210,000 SF TOTAL BUILDING SIZE ±7.3 AC LOT SIZE

6 Exterior

Wet SPRINKLERS

±22'
CEILING HEIGHT

T-RD ZONING

Reinforced Concrete CONSTRUCTION