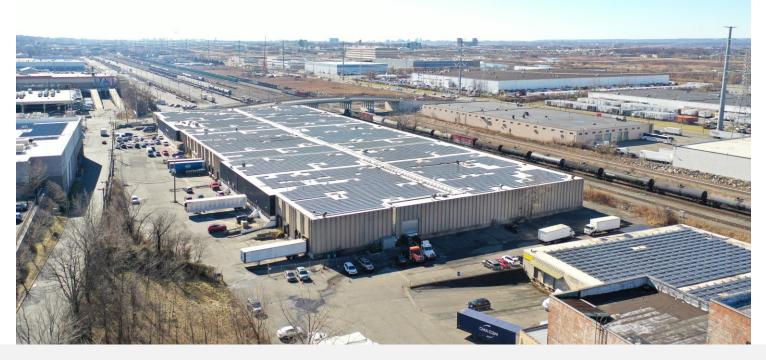

# ±69,390 SF Industrial Opportunity for Sublease

pecifications

±210,000 SF TOTAL BUILDING SIZE ±7.3 AC LOT SIZE

6 Exterior

Wet SPRINKLERS

±22'
CEILING HEIGHT

T-RD ZONING

Reinforced Concrete CONSTRUCTION

# FOR SUBLEASE | 7001 ANPESIL AVENUE | NORTH BERGEN, NJ