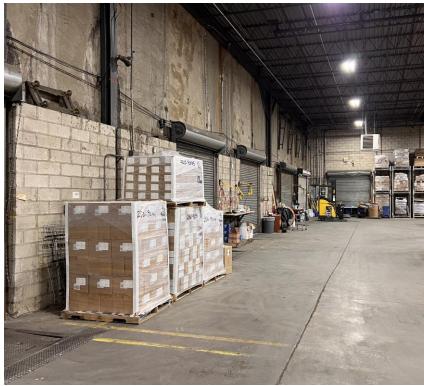

# ±69,390 SF Industrial Opportunity for Sublease

pecifications

±210,000 SF TOTAL BUILDING SIZE ±7.3 AC LOT SIZE

6 Exterior

Wet SPRINKLERS

±22'
CEILING HEIGHT

T-RD ZONING

Reinforced Concrete CONSTRUCTION