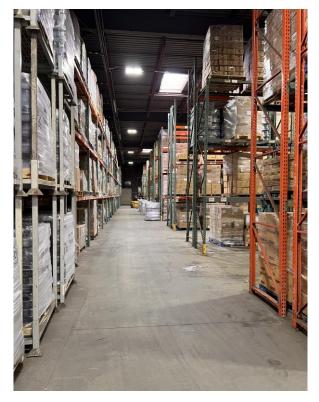

# ±69,390 SF Industrial Opportunity for Sublease

pecifications

±210,000 SF TOTAL BUILDING SIZE ±7.3 AC LOT SIZE

6 Exterior

Wet SPRINKLERS

±22'
CEILING HEIGHT

T-RD ZONING

Reinforced Concrete CONSTRUCTION