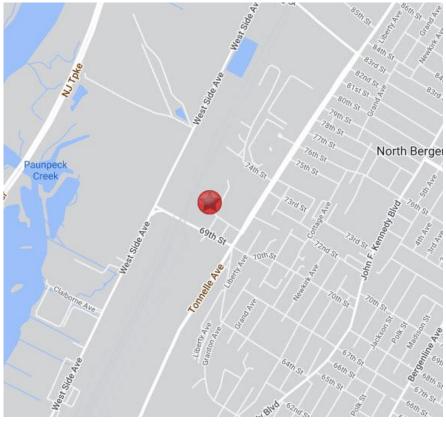

# ±69,390 SF Industrial Opportunity for Sublease





pecifications

±210,000 SF TOTAL BUILDING SIZE ±7.3 AC LOT SIZE

6 Exterior

Wet SPRINKLERS

±22'
CEILING HEIGHT

T-RD ZONING

Reinforced Concrete CONSTRUCTION

\$13.50 PSF NNN SUBLEASE RATE

\$2.80 PSF Est.

0.3 Miles to US Hwy 1 & 9

2.7 Miles to I-95, Exit 16E

5.7 Miles to GWB

14.3 Miles to Ports Newark/Elizabeth ACCESSIBILITY

For additional property information or to arrange an inspection, please contact the exclusive brokers:

Jason M. Crimmins, CCIM, SIOR

President

973.568.6611

jmcrimmins@blauberg.com

Alessandro (Alex) Conte, CCIM, SIOR

Executive Vice President
973.432.1648
aconte@blauberg.com







For additional property information or to arrange an inspection, please contact the exclusive brokers:

Jason M. Crimmins, CCIM, SIOR President 973.568.6611 jmcrimmins@blauberg