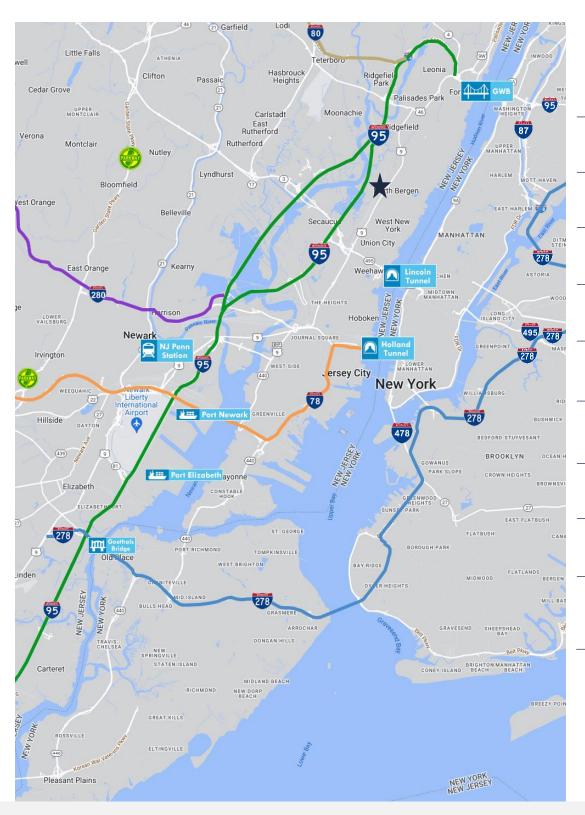

\$13.50 PSF NNN SUBLEASE RATE

\$2.80 PSF Est.

0.3 Miles to US Hwy 1 & 9

2.7 Miles to I-95, Exit 16E

5.7 Miles to GWB

14.3 Miles to Ports Newark/Elizabeth ACCESSIBILITY

For additional property information or to arrange an inspection, please contact the exclusive brokers:

#### **ACCESSIBILITY**

0.3 MI US Hwy 1 & 9

2.7 MI I-95 Exit 16E

5.2 MI Lincoln Tunnel

5.7 MI GWB

7.1 MI I-280

10.2 MI I-78

10.8 MI Holland Tunnel

11.2 MI Penn Station

14.3 MI Newark Airport

14.3 MI Ports Newark & Elizabeth

For additional property information or to arrange an inspection, please contact the exclusive brokers:

Jason M. Crimmins, CCIM, SIOR President 973.568.6611 jmcrimmins@blauberg.com Alessandro (Alex) Conte, CCIM, SIOR