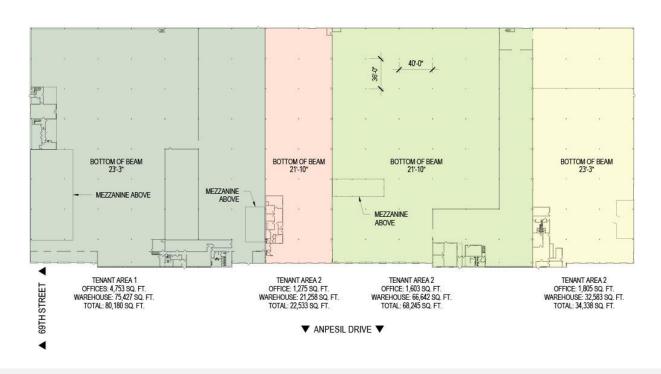

# ±69,390 SF Industrial Opportunity for Sublease

pecifications

±210,000 SF TOTAL BUILDING SIZE ±7.3 AC LOT SIZE

6 Exterior

Wet SPRINKLERS

±22'
CEILING HEIGHT

T-RD ZONING

Reinforced Concrete CONSTRUCTION

#### ▲ WEST SIDE AVENUE ▲

For additional property information or to arrange an inspection, please contact the exclusive brokers:

Jason M. Crimmins, CCIM, SIOR

President

973.568.6611

jmcrimmins@blauberg.com