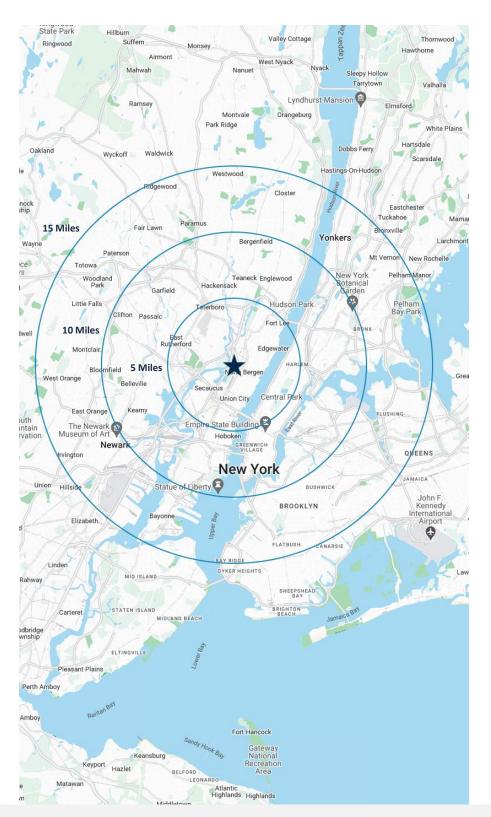

# **5 MILES**

Total Population: 1.69M

• Households: 804,046

Median Household Income: \$125,148

• Average Household Size: 2.0

Transportation to Work: 963,023

Labor Force: 1.45M

## 10 MILES

Total Population: 6.31M

Households: 2.57M

Median Household Income: \$101,899

Average Household Size: 2.4

Transportation to Work: 3.3M

Labor Force: 5.21M

#### 15 MILES

Total Population: 10.87M

Households: 4.23M

Median Household Income: \$96,586

Average Household Size: 2.5

Transportation to Work: 5.49M

Labor Force: 8.89M

For additional property information or to arrange an inspection, please contact the exclusive brokers: