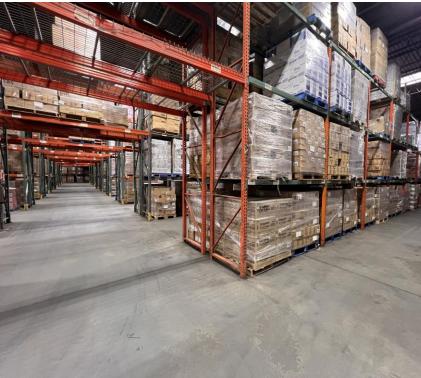

# ±69,390 SF Industrial Opportunity for Sublease

pecifications

±210,000 SF TOTAL BUILDING SIZE ±7.3 AC LOT SIZE

6 Exterior

Wet SPRINKLERS

±22'
CEILING HEIGHT

T-RD ZONING

Reinforced Concrete CONSTRUCTION