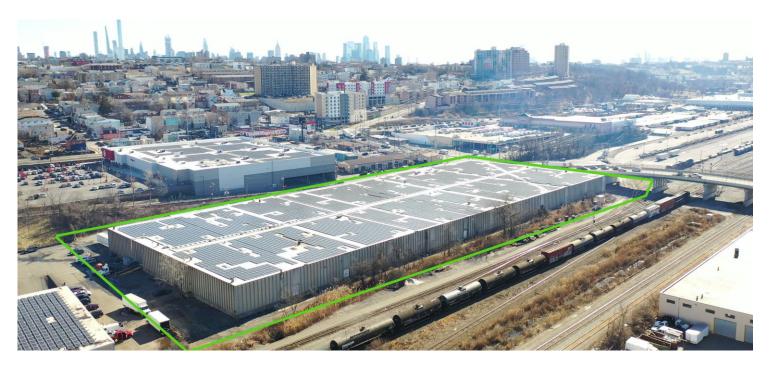

# ±69,390 SF Industrial Opportunity for Sublease

pecifications

±210,000 SF TOTAL BUILDING SIZE ±7.3 AC LOT SIZE

6 Exterior

Wet SPRINKLERS

±22'
CEILING HEIGHT

T-RD ZONING

Reinforced Concrete CONSTRUCTION

# FOR SUBLEASE | 7001 ANPESIL AVENUE | NORTH BERGEN, NJ