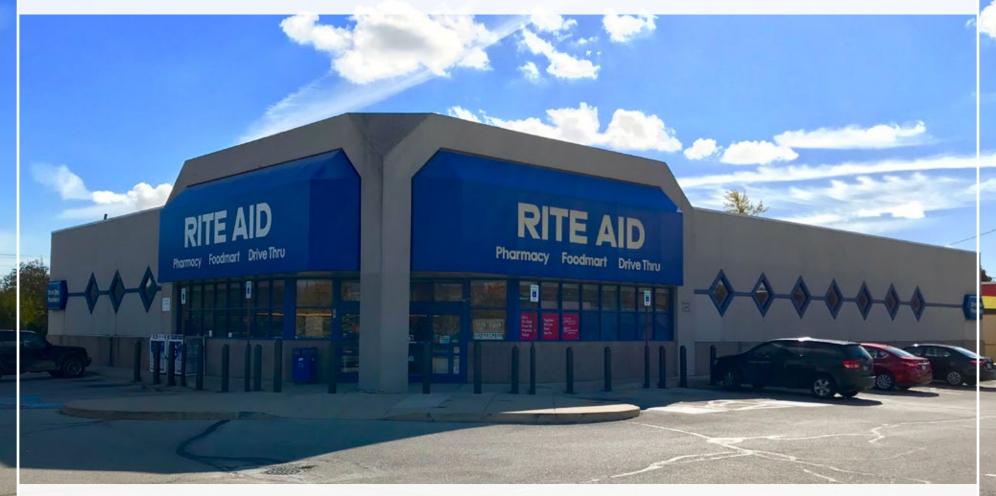

AT A CONTROLLED INTERSECTION ACROSS FROM A WALGREENS

INGRESS/EGRESS FROM BOTH TELEGRAPH AND FRENCH ROAD

DRIVE-UP WINDOW

LOCATED IN BUSY RETAIL CORRIDOR

LARGE PYLON SIGN OVERLOOKING TELEGRAPH ROAD

- RECENTLY RENOVATED IN 2023
- BELOW-MARKET RENT WITH ATTRACTIVE BASIS
- NNN LEASE STRUCTURE WITH MINIMAL LANDLORD RESPONSIBILITY
- LOCATED ON THE HARD CORNER OF WEST FRONT STREET AND SOUTH TELEGRAPH, WITH MORE THAN 30,000 COMBINED VEHICLES PER DAY