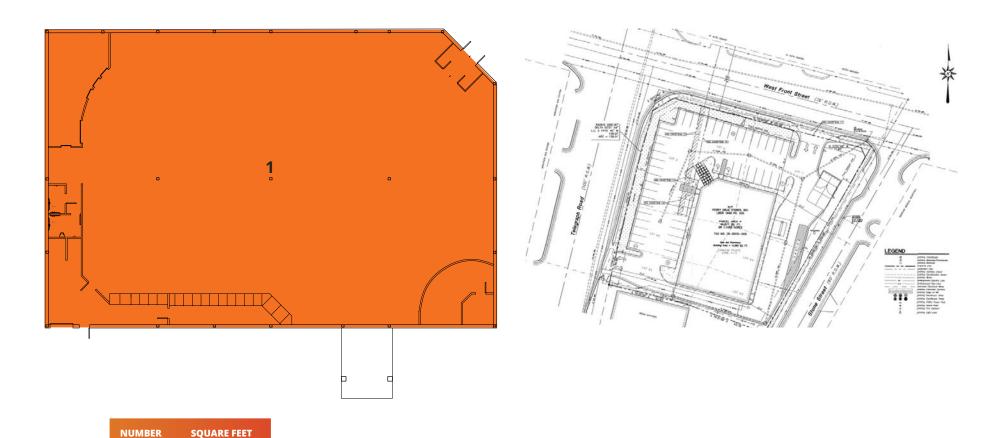

## **FLOOR PLAN**

#### **507 S TELEGRAPH RD | MONROE, MI**

#### 507 S TELEGRAPH RD | MONROE, MI

| BUILDING SIZE | 11,180 SF                       |
|---------------|---------------------------------|
| FLOORS        | Slab on Grade                   |
| WALLS         | Concrete Block                  |
| FLOORS        | Metal and Masonry               |
| YEAR BUILT    | 1999                            |
| PARKING       | 52   4.65:1,000 SF              |
| LAND AREA     | 1.145 Acres                     |
| ZONING        | C-2 General Commercial District |
| PARCEL ID     | 55-19-00151-000                 |
|               |                                 |