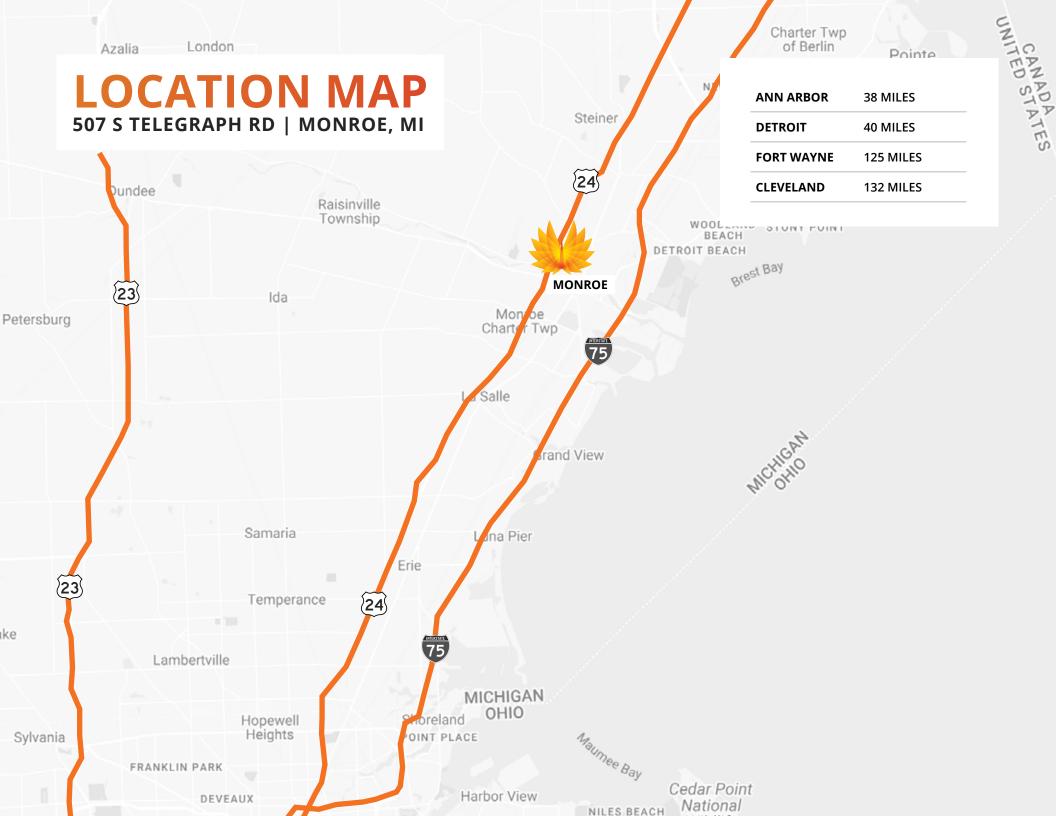

# FOR SALE 11,180 SF 507 S TELEGRAPH RD MONROE, MI

ANTHONY CRIVELLO 414-982-4810 | ANTHONY@PHOENIXINVESTORS.COM LUKE HERDER 414-244-9575 | LHERDER@PHOENIXINVESTORS.COM

This document has been prepared by Phoenix Investors for advertising and general information only. Phoenix Investors makes no guarantees, representations, or warranties of any kind, expressed or implied, regarding the information including, but not limited to, warranties of content, accuracy, and reliability.

AT A CONTROLLED INTERSECTION ACROSS FROM A WALGREENS

INGRESS/EGRESS FROM BOTH TELEGRAPH AND FRENCH ROAD

DRIVE-UP WINDOW

LOCATED IN BUSY RETAIL CORRIDOR

LARGE PYLON SIGN OVERLOOKING TELEGRAPH ROAD