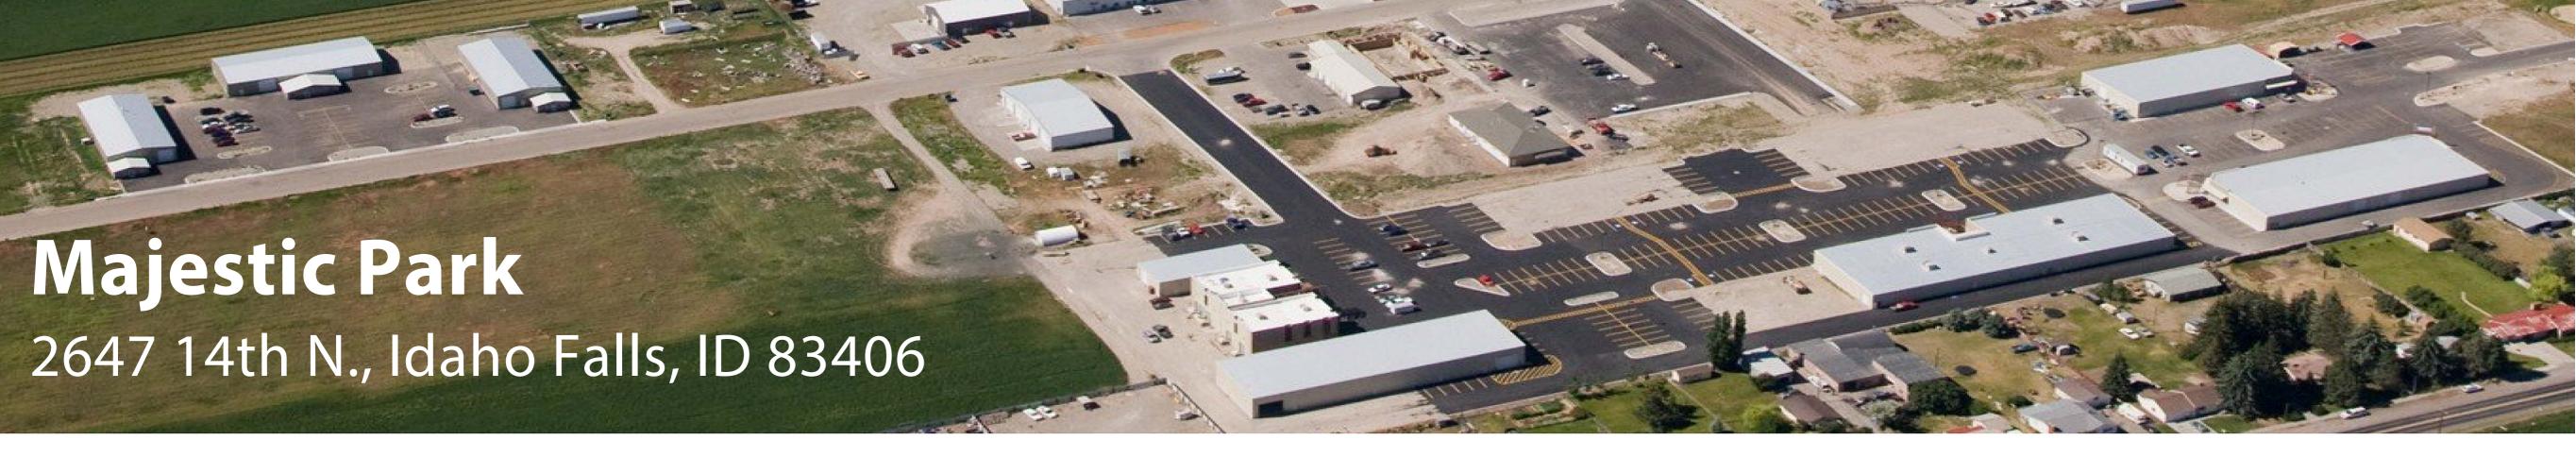

# 3,000 SF Professional Office Space - Idaho Falls

2647 14th N., Idaho Falls, ID 83406





## Shane Murphy

Principal/Broker 208.542.7979 Office 208.521.4564 Cell shane@ventureoneproperties.com ventureoneproperties.com



# HIGHLIGHTS

- Spacious office suites surrounding large bull pen
- 6 Hard Wall Offices
- Full Kitchen
- Large Conference Room
- Expansive Parking lot
- Separate outdoor access to lower level

#### **DETAILS**

\_\_\_\_\_\_

Lease Rate: \$12/SF Full Service

Suite 2647: 3,000 SF



# Shane Murphy

Principal/Broker
208.542.7979 Office
208.521.4564 Cell
shane@ventureoneproperties.com
ventureoneproperties.com

# AERIAL

#### 2647 14th N., Idaho Falls, ID 83406





## Shane Murphy

Principal/Broker
208.542.7979 Office
208.521.4564 Cell
shane@ventureoneproperties.com
ventureoneproperties.com

# PHOTOS

2647 14th N., Idaho Falls, ID 83406















# Shane Murphy

Principal/Broker
208.542.7979 Office
208.521.4564 Cell
shane@ventureoneproperties.com
ventureoneproperties.com

# PHOTOS

264