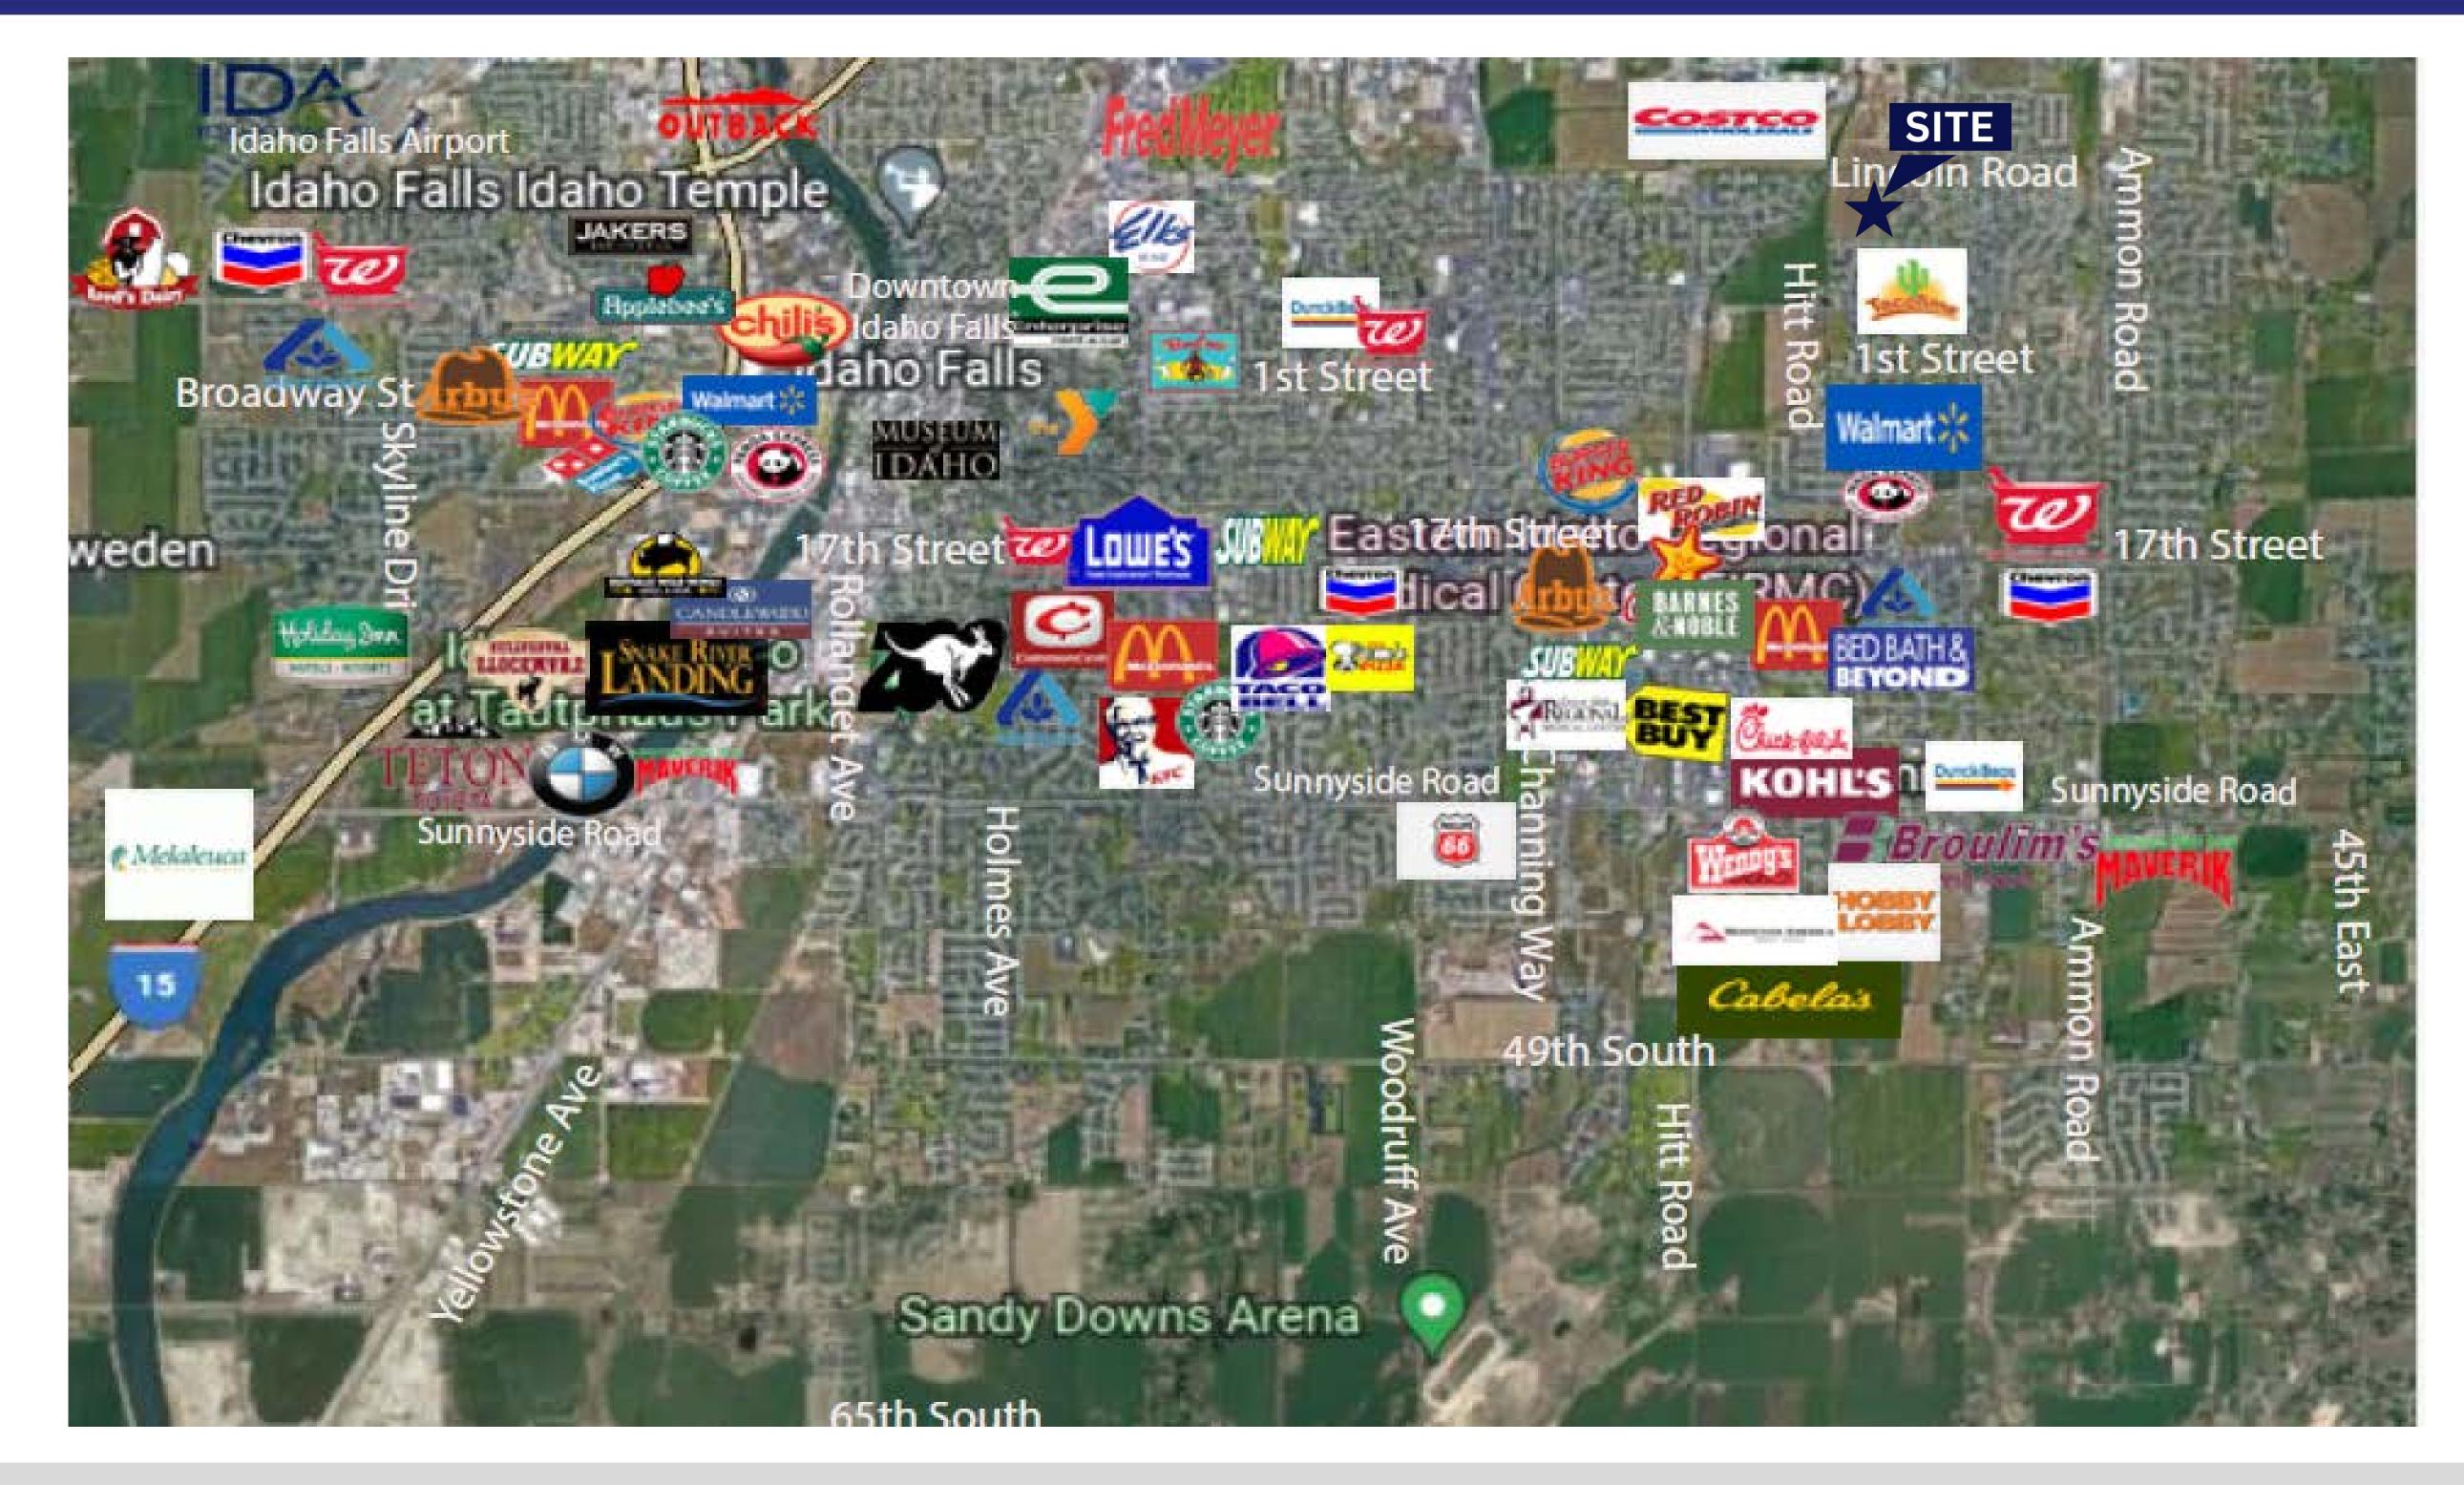

# 3,000 SF Professional Office Space - Idaho Falls

2647 14th N., Idaho Falls, ID 83406





## Shane Murphy

Principal/Broker 208.542.7979 Office 208.521.4564 Cell shane@ventureoneproperties.com ventureoneproperties.com



# HIGHLIGHTS

- Spacious office suites surrounding large bull pen
- 6 Hard Wall Offices
- Full Kitchen
- Large Conference Room
- Expansive Parking lot
- Separate outdoor access to lower level

#### **DETAILS**

\_\_\_\_\_\_

Lease Rate: \$12/SF Full Service

Suite 2647: 3,000 SF



# Shane Murphy

Principal/Broker
208.542.7979 Office
208.521.4564 Cell
shane@ventureoneproperties.com
ventureoneproperties.com

# AERIAL

#### 2647 14th N., Idaho Falls, ID 83406





## Shane Murphy

Principal/Broker
208.542.7979 Office
208.521.4564 Cell
shane@ventureoneproperties.com
ventureoneproperties.com

# PHOTOS

2647 14th N., Idaho Falls, ID 83406















# Shane Murphy

Principal/Broker
208.542.7979 Office
208.521.4564 Cell
shane@ventureoneproperties.com
ventureoneproperties.com

# PHOTOS

2647 14th, Idaho Falls, 83406















## Shane Murphy

Principal/Broker
208.542.7979 Office
208.521.4564 Cell
shane@ventureoneproperties.com
ventureoneproperties.com

# Broker Profile



# Shane Murphy

Principal/Broker
208.542.7979 Office
208.521.4564 Cell
shane@ventureoneproperties.com
ventureoneproperties.com

Shane is a focused, organized, and highly motivated individual who has been involved in all aspects of commercial real estate, from the land devel