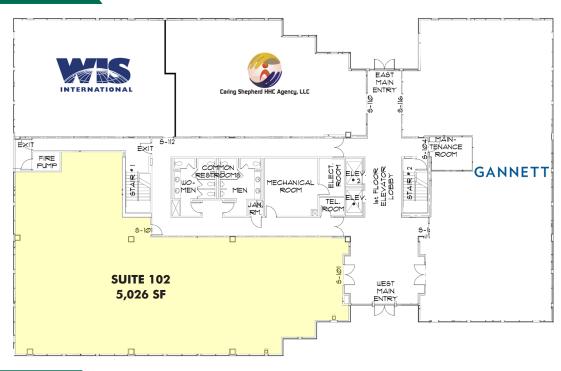

### HIGHLIGHTS

- Centrally located
- Minutes from I-75
- 24-hour tenant accessible
- Building directory and suite entrance signage
- National restaurants within one mile of the building

| SUITE | SIZE (SF) | GROSS RENT PSF | MONTHLY RENT<br>(INCLUDING SALES TAX)                          |
|-------|-----------|----------------|----------------------------------------------------------------|
| 102   | 5,026     | \$27.00        | \$11,591.21                                                    |
| 212   | 1,258     | \$27.00        | \$2,901.26                                                     |
| 400   | 7,858     | \$27.00        | \$18,122.51  The information CRE Consultants completeness or a |

# **FOR LEASE**

4415 METRO PARKWAY, FORT MYERS, FL

LST FLOOR

2<sup>ND</sup> FLOOR