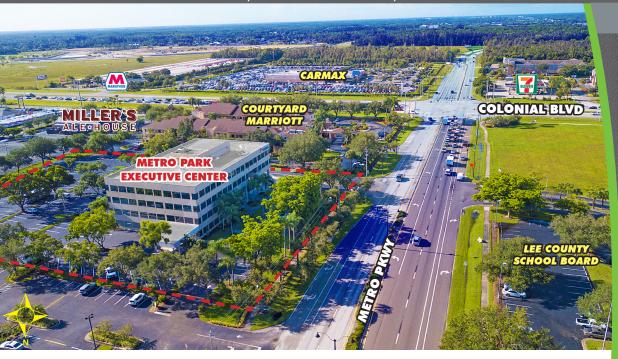

**ZONING:** CI - Commercial Intensive (Lee County)

**PARKING RATIO:** 3.66/1,000 USF (214 surface spaces)

about

nentrally located just north of the intersection of Metro Parkway and Colonial ■ Boulevard in one of Fort Myers' main office submarkets; home to many of the most prominent businesses in Fort Myers. Such as Lee Health, Suncoast Credit Union, Cintas and Florida Cancer Specialists. Extensive renovations have been recently completed.

### HIGHLIGHTS

- Centrally located
- Minutes from I-75
- 24-hour tenant accessible
- Building directory and suite entrance signage
- National restaurants within one mile of the building

| SUITE | SIZE (SF) | GROSS RENT PSF | MONTHLY RENT<br>(INCLUDING SALES TAX)                          |
|-------|-----------|----------------|----------------------------------------------------------------|
| 102   | 5,026     | \$27.00        | \$11,591.21                                                    |
| 212   | 1,258     | \$27.00        | \$2,901.26                                                     |
| 400   | 7,858     | \$27.00        | \$18,122.51  The information CRE Consultants completeness or a |