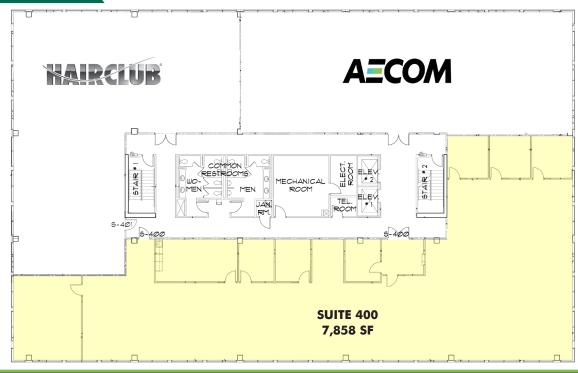

### HIGHLIGHTS

- Centrally located
- Minutes from I-75
- 24-hour tenant accessible
- Building directory and suite entrance signage
- National restaurants within one mile of the building

| SUITE | SIZE (SF) | GROSS RENT PSF | MONTHLY RENT<br>(INCLUDING SALES TAX)                          |
|-------|-----------|----------------|----------------------------------------------------------------|
| 102   | 5,026     | \$27.00        | \$11,591.21                                                    |
| 212   | 1,258     | \$27.00        | \$2,901.26                                                     |
| 400   | 7,858     | \$27.00        | \$18,122.51  The information CRE Consultants completeness or a |

# **FOR LEASE**

4415 METRO PARKWAY, FORT MYERS, FL

3<sup>RD</sup> FLOOR

4<sup>TH</sup> FLOOR