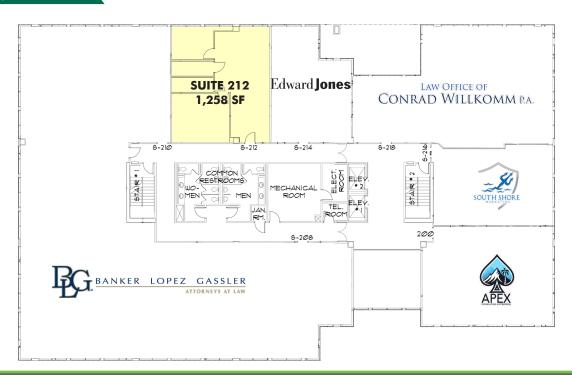

### HIGHLIGHTS

- Centrally located
- Minutes from I-75
- 24-hour tenant accessible
- Building directory and suite entrance signage
- National restaurants within one mile of the building

| SUITE | SIZE (SF) | GROSS RENT PSF | MONTHLY RENT<br>(INCLUDING SALES TAX)                          |
|-------|-----------|----------------|----------------------------------------------------------------|
| 102   | 5,026     | \$27.00        | \$11,591.21                                                    |
| 212   | 1,258     | \$27.00        | \$2,901.26                                                     |
| 400   | 7,858     | \$27.00        | \$18,122.51  The information CRE Consultants completeness or a |

# **FOR LEASE**

4415 METRO PARKWAY, FORT MYERS, FL

LST FLOOR

2<sup>ND</sup> FLOOR