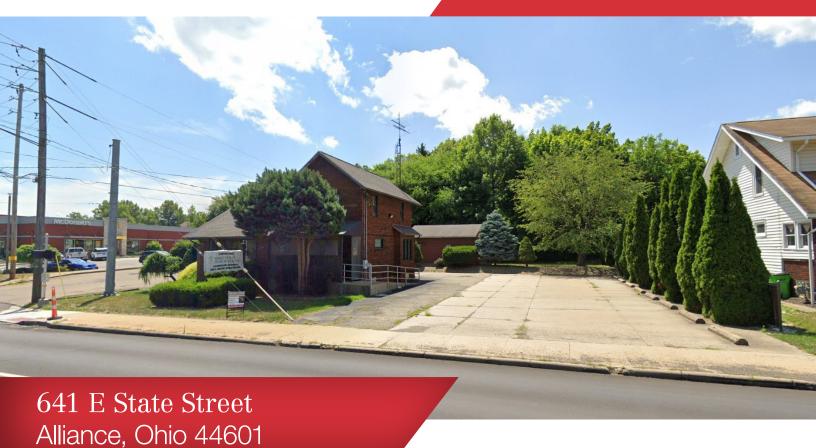

## **FOR SALE** 2,752/SF Office

| SALE PRICE      | \$325,000.00    |
|-----------------|-----------------|
| AVAILABLE SQ FT | 2,752           |
| YEAR BUILT      | 1960            |
| PARCEL          | 103979, 113033  |
| LAND            | 0.84            |
| ZONING          | R1 & B3         |
| FRONTAGE        | 92' - State St  |
| TAXES           | \$2,146.00/year |
| ·               | ·               |

## **Property Features**

- Great location on the corner of E State St and MLK Blvd.
- 2nd floor could easily be divided for an apartment.
- Detached garage