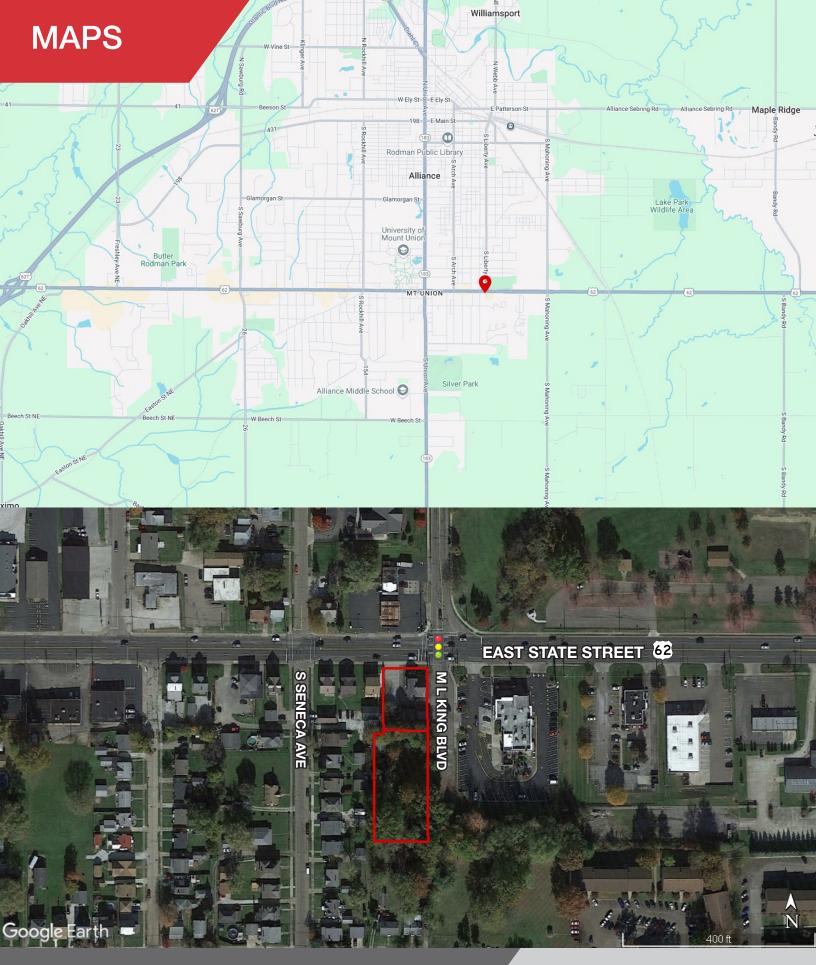

## **Property Features**

- Great location on the corner of E State St and MLK Blvd.
- 2nd floor could easily be divided for an apartment.
- Detached garage