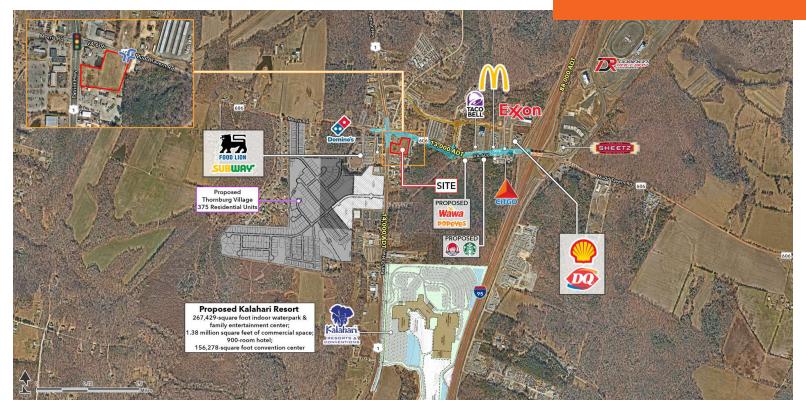

#### **LOCATION DESCRIPTION**

Located at intersection of Patriot Highway & Mudd Tavern Road in Thornburg, Virginia

#### **PROPERTY HIGHLIGHTS**

- 2.62 acres (all or portion of ) available for purchase or ground lease
- · Excellent visibility and frontage from Patriot Highway
- Thornburg Village to be constructed nearby (375 Residential Units)
- Coming soon!! Proposed Kalahari Resort, a 267,429 SF indoor waterpark & family entertainment center, including 1.38 million SF of commercial space & a 900-room hotel
- Traffic Counts: Patriot Highway 14,000 AADT