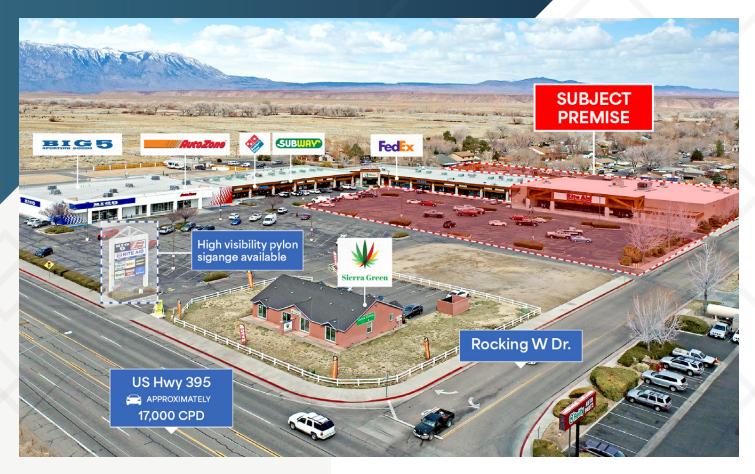

1375 Rocking W Drive | Bishop, CA 93514

#### **Re-development / Leasing Opportunity**

28,525 SF / 2.76 AC Lot (120,225 SF of Land)

Ceiling Height: 12' to 14' Parking: 145 Spaces APN: 010-301-18-00

#### TRAFFIC COUNTS

US Highway 395 approx. 17,000 cpd
Source: Costar

#### **DESCRIPTION**

- Potential re-development opportunity
- · Flexible use for retail or commercial use
- · Large 2.76 acre parcel with ample parking
- Located along US Highway 395 serving the western US
- High visibility and access with multiple ingress/egress
- Subject is an anchor positioned within Bishop Plaza;
   AutoZone, Big 5 Sporting Goods
- Neighboring tenants include; Grocery Outlet, Vons, Smart & Final and more
- Over 11,000 residents and 5,600 daytime population support the trade area