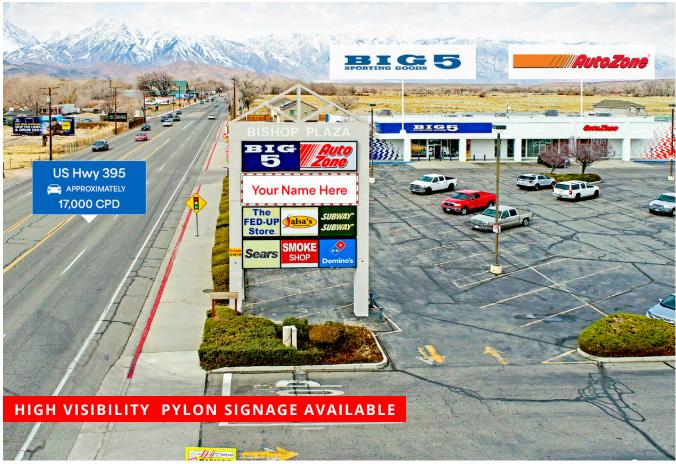

#### TRAFFIC COUNTS

US Highway 395 approx. 17,000 cpd
Source: Costar

#### **DESCRIPTION**

- Potential re-development opportunity
- · Flexible use for retail or commercial use
- · Large 2.76 acre parcel with ample parking
- Located along US Highway 395 serving the western US
- High visibility and access with multiple ingress/egress
- Subject is an anchor positioned within Bishop Plaza;
   AutoZone, Big 5 Sporting Goods
- Neighboring tenants include; Grocery Outlet, Vons, Smart & Final and more
- Over 11,000 residents and 5,600 daytime population support the trade area