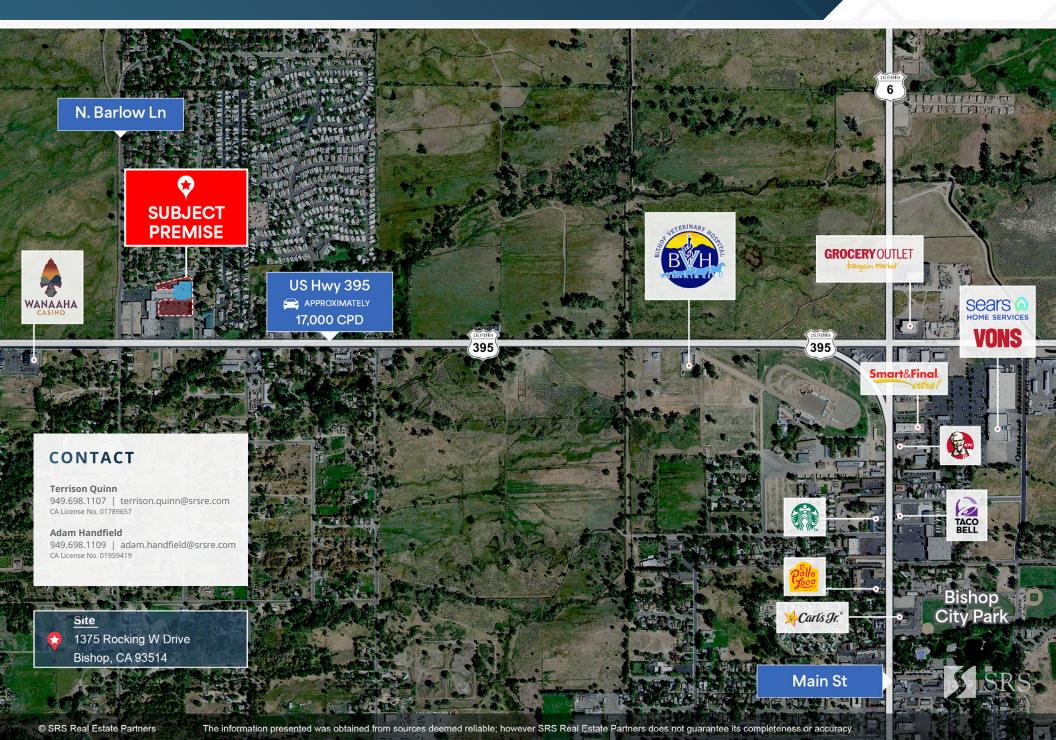

1375 Rocking W Drive | Bishop, CA 93514

#### TRAFFIC COUNTS

US Highway 395 approx. 17,000 cpd
Source: Costar

#### CONTACT

#### **Terrison Quinn**

949.698.1107 | terrison.quinn@srsre.com CA License No. 01789657

#### **Adam Handfield**

949.698.1109 | adam.handfield@srsre.com

#### **DESCRIPTION**

- Potential re-development opportunity
- · Flexible use for retail or commercial use
- · Large 2.76 acre parcel with ample parking
- Located along US Highway 395 serving the western US
- High visibility and access with multiple ingress/egress
- Subject is an anchor positioned within Bishop Plaza;
   AutoZone, Big 5 Sporting Goods
- Neighboring tenants include; Grocery Outlet, Vons, Smart & Final and more
- Over 11,000 residents and 5,600 daytime population support the trade area