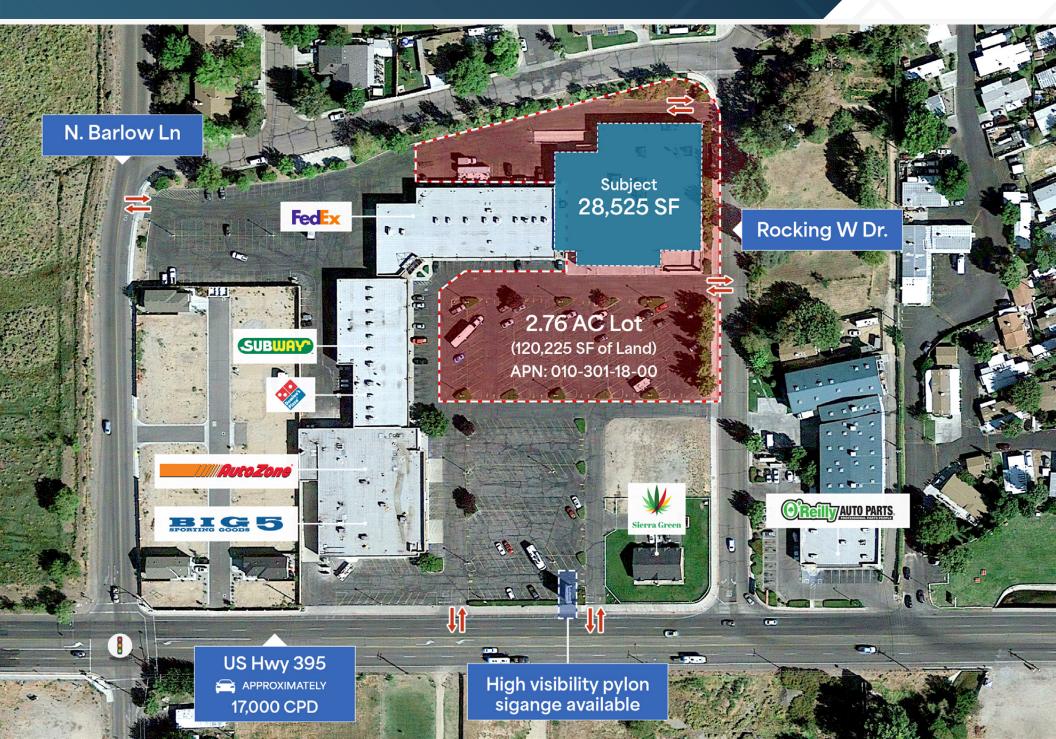

#### **Re-development / Leasing Opportunity**

28,525 SF / 2.76 AC Lot (120,225 SF of Land)

Ceiling Height: 12' to 14' Parking: 145 Spaces APN: 010-301-18-00

#### TRAFFIC COUNTS

US Highway 395 approx. 17,000 cpd
Source: Costar