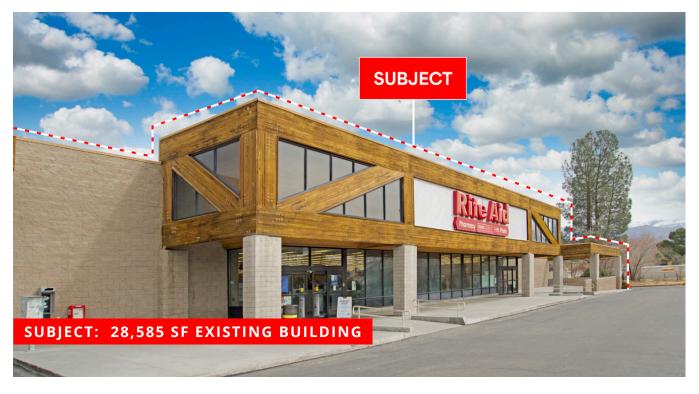

#### **Re-development / Leasing Opportunity**

28,525 SF / 2.76 AC Lot (120,225 SF of Land)

Ceiling Height: 12' to 14' Parking: 145 Spaces APN: 010-301-18-00

#### **DESCRIPTION**

- Potential re-development opportunity
- · Flexible use for retail or commercial use
- · Large 2.76 acre parcel with ample parking
- Located along US Highway 395 serving the western US
- High visibility and access with multiple ingress/egress
- Subject is an anchor positioned within Bishop Plaza;
   AutoZone, Big 5 Sporting Goods
- Neighboring tenants include; Grocery Outlet, Vons, Smart & Final and more
- Over 11,000 residents and 5,600 daytime population support the trade area