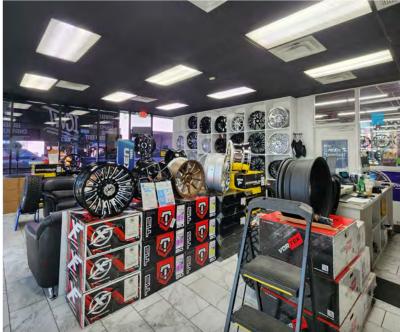

### 1266 WEST CHANDLER BOULEVARD

CHANDLER, ARIZONA 85224

3,240 Square Feet

\$6,181 + \$1,257 NNN

Term Expires 5/31/2027

Automotive Tire & Wheel Shop

Ideally Automotive Specialty Shop

Auto Mechanic Services are not Permitted

16' Clear Height

200 Amps, 3 Phase Power

C-2 Zoning

4 Grade Level Doors

**Evap Cooled Shop** 

Chandler Boulevard Frontage

Franchise Opportunity