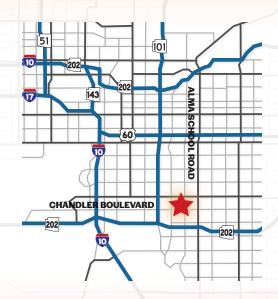

### 1266 WEST CHANDLER BOULEVARD

CHANDLER, ARIZONA 85224

3,240 Square Feet

\$6,181 + \$1,257 NNN

Term Expires 5/31/2027

Automotive Tire & Wheel Shop

Ideally Automotive Specialty Shop

Auto Mechanic Services are not Permitted