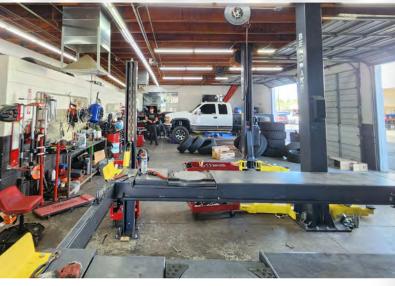

### 1266 WEST CHANDLER BOULEVARD

CHANDLER, ARIZONA 85224

3,240 Square Feet

\$6,181 + \$1,257 NNN

Term Expires 5/31/2027

Automotive Tire & Wheel Shop

Ideally Automotive Specialty Shop

Auto Mechanic Services are not Permitted

16' Clear Height

200 Amps, 3 Phase Power

C-2 Zoning

4 Grade Level Doors

**Evap Cooled Shop** 

Chandler Boulevard Frontage

Franchise Opportunity