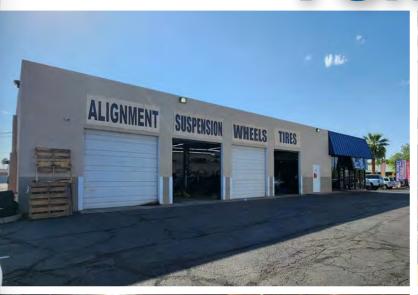

### 1266 WEST CHANDLER BOULEVARD

CHANDLER, ARIZONA 85224

3,240 Square Feet

\$6,181 + \$1,257 NNN

Term Expires 5/31/2027

Automotive Tire & Wheel Shop

Ideally Automotive Specialty Shop

Auto Mechanic Services are not Permitted

16' Clear Height

200 Amps, 3 Phase Power

C-2 Zoning

4 Grade Level Doors

**Evap Cooled Shop** 

Chandler Boulevard Frontage

Franchise Opportunity