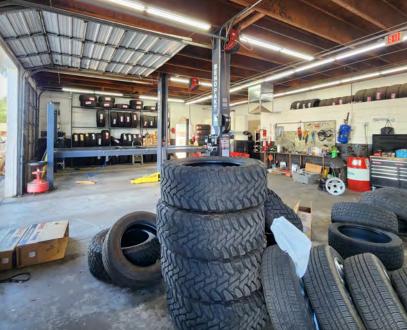

### 1266 WEST CHANDLER BOULEVARD

CHANDLER, ARIZONA 85224

3,240 Square Feet

\$6,181 + \$1,257 NNN

Term Expires 5/31/2027

Automotive Tire & Wheel Shop

Ideally Automotive Specialty Shop

Auto Mechanic Services are not Permitted

16' Clear Height

200 Amps, 3 Phase Power

C-2 Zoning

4 Grade Level Doors

**Evap Cooled Shop** 

Chandler Boulevard Frontage

Franchise Opportunity