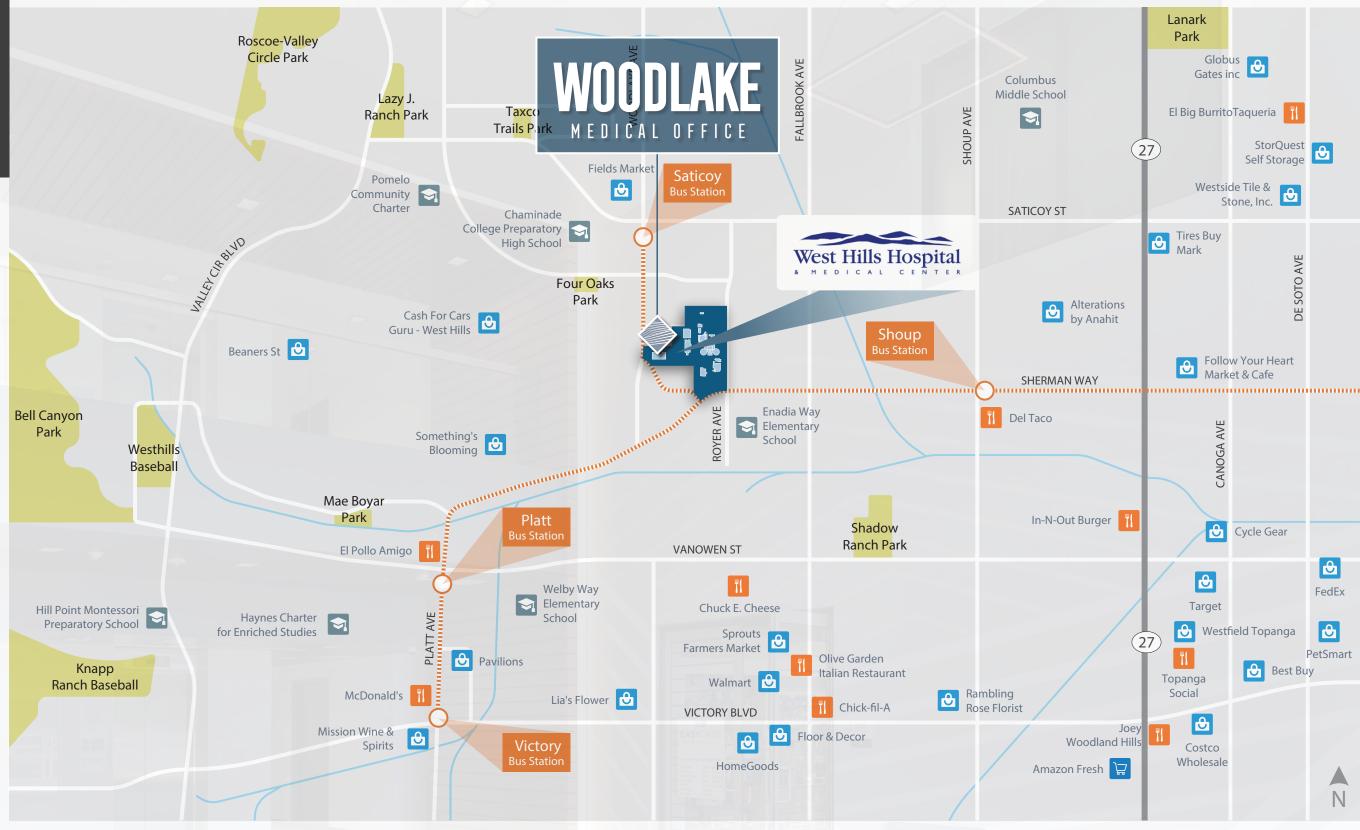

# LOCATION AT A GLANCE

91307 - WEST HILLS

POPULATION

24,770

46.4

2022 POPULATION - A CURRENT YEAR ESTIMATE

2022 MEDIAN AGE

HOUSEHOLD INCO