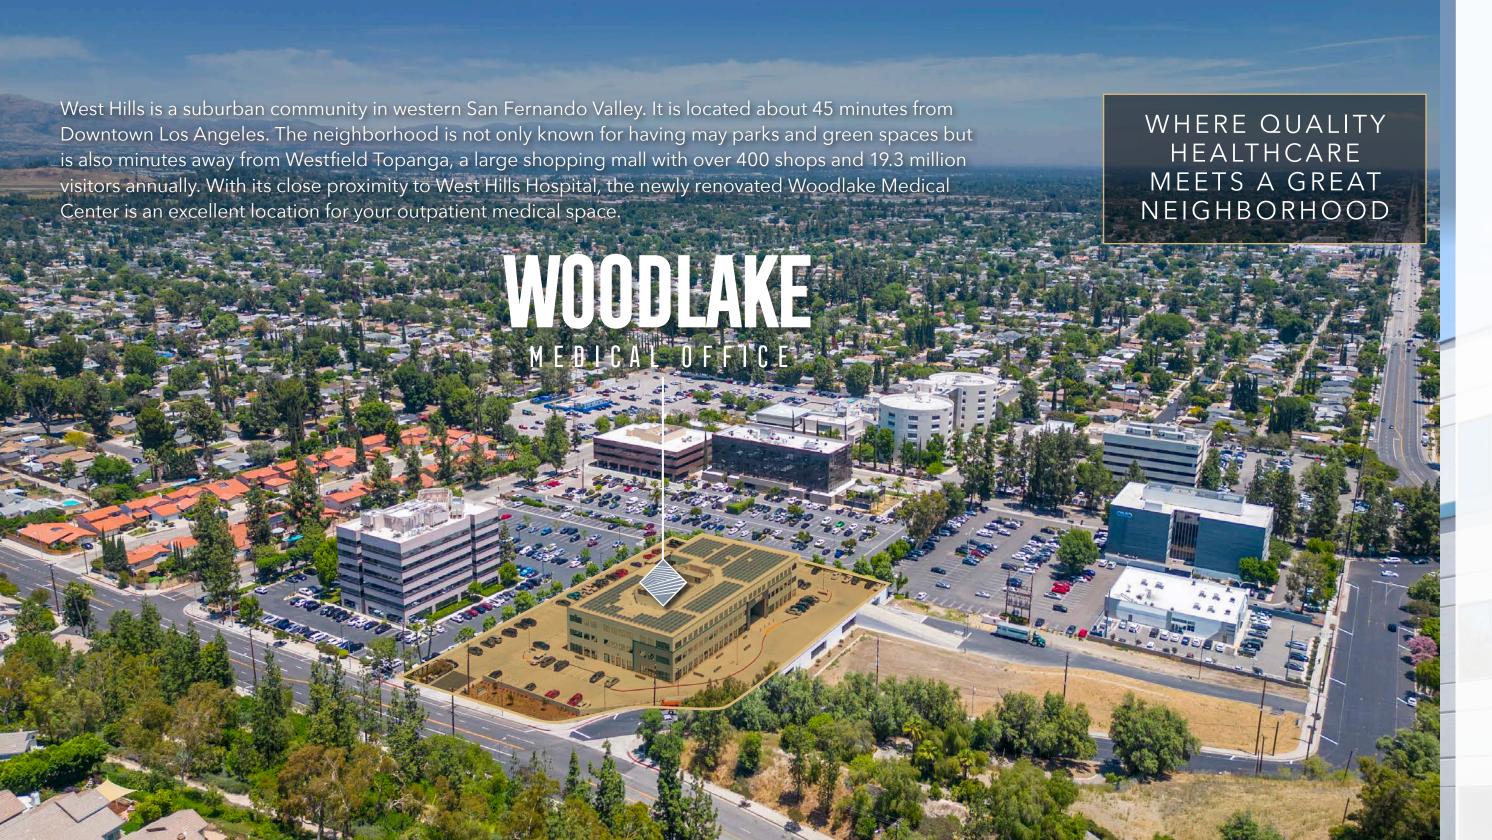

Woodlake Medical Office is a state-of-the-art medical facility located immediately adjacent to the West Hills Hospital. With ±70,000 square feet of Class A outpatient medical space, it offers patients and healthcare providers alike a modern and innovative approach to healthcare. The project has recently undergone \$10M in improvements and is equipped with the latest technology and amenities to provide the best possible care to patients.

## HIGHLIGHTS

Adjacent to West Hills Hospital

Institutional ownership

Central location with convenient access to Hollywood (101) and Ronald Reagan (118) Freeways

Tenant improvement allowance available

Strong tenant mix with several primary care physicians

# LOCATION AT A GLANCE

91307 - WEST HILLS

POPULATION

24,770

46.4

2022 POPULATION - A CURRENT YEAR ESTIMATE

2022 MEDIAN AGE

HOUSEHOLD INCO