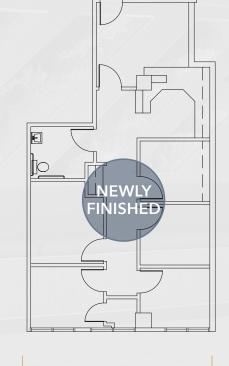

# DESIGNED WITH YOUR COMFORT IN MIND

## **AMENITIES**

FIRST FLOOR

# SUITE 160 **±2,379 RSF**

SUITE 210 **±1,246 RSF** 

SECOND FLOOR

SUITE 220 **±2,867 RSF** BUILT-OUT SURGERY CENTER

SECOND FLOOR

SUITE 250 **±1,534 RSF** 

THIRD FLOOR PATIO AREA WITH VIEW OF THE HILLS