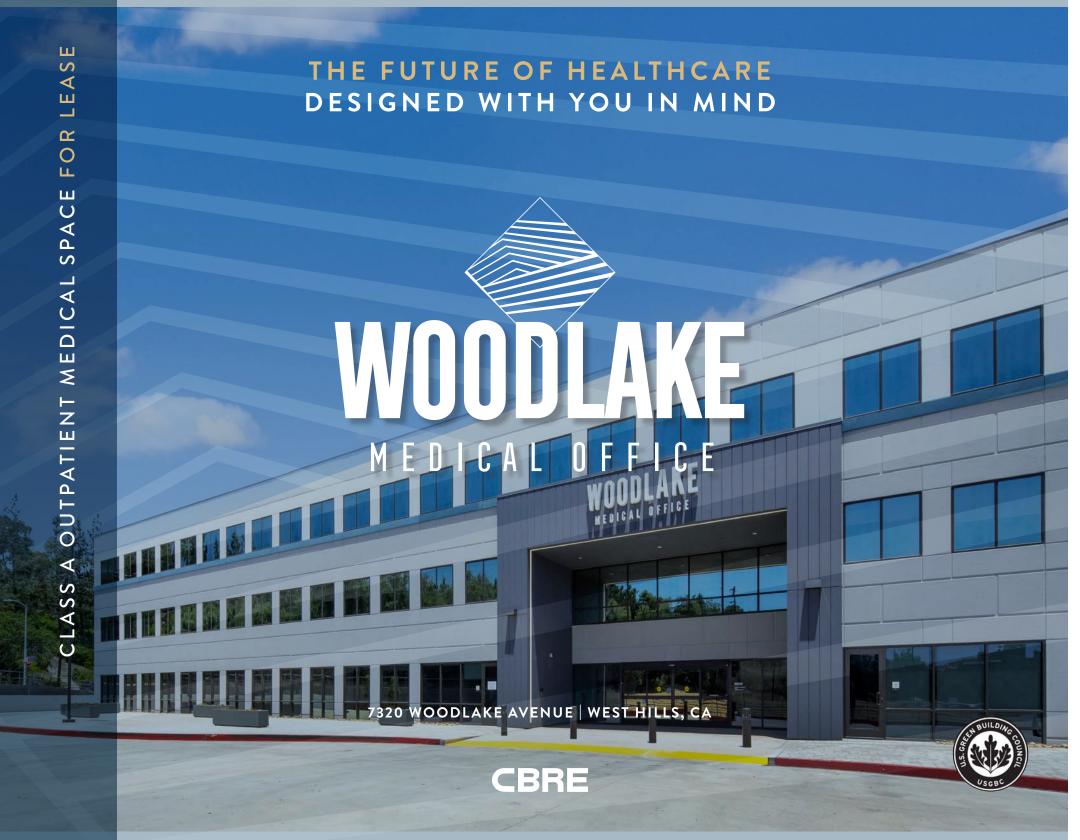

Woodlake Medical Office is a state-of-the-art medical facility located immediately adjacent to the West Hills Hospital. With ±70,000 square feet of Class A outpatient medical space, it offers patients and healthcare providers alike a modern and innovative approach to healthcare. The project has recently undergone \$10M in improvements and is equipped with the latest technology and amenities to provide the best possible care to patients.

## HIGHLIGHTS

Adjacent to West Hills Hospital

Institutional ownership

Central location with convenient access to Hollywood (101) and Ronald Reagan (118) Freeways

Tenant improvement allowance available

Strong tenant mix with several primary care physicians