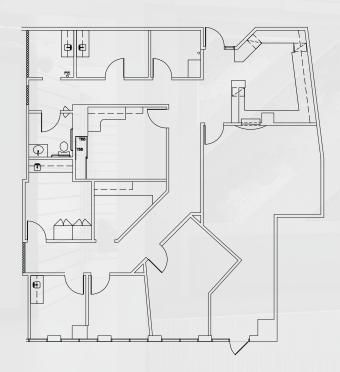

# SUITE 160 **±2,379 RSF**

SUITE 210 **±1,246 RSF** 

SECOND FLOOR

SUITE 220 **±2,867 RSF** BUILT-OUT SURGERY CENTER

SECOND FLOOR

SUITE 250 **±1,534 RSF** 

THIRD FLOOR PATIO AREA WITH VIEW OF THE HILLS