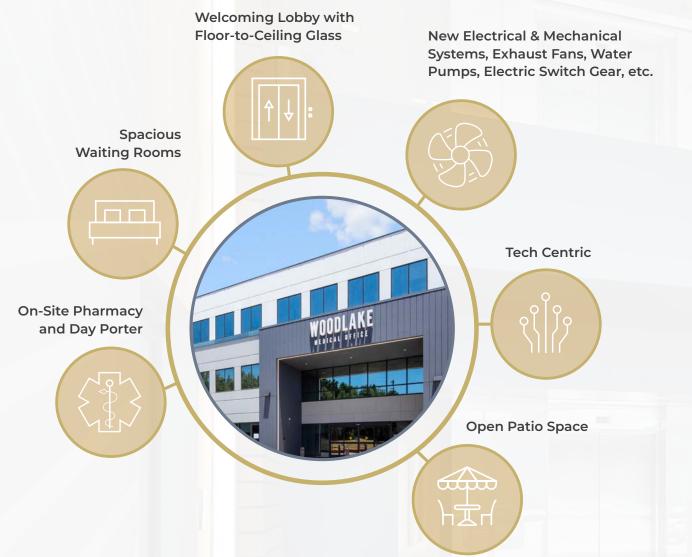

## **AMENITIES**

FIRST FLOOR

# SUITE 160 **±2,379 RSF**

SUITE 210 **±1,246 RSF** 

SECOND FLOOR

SUITE 220 **±2,867 RSF** BUILT-OUT SURGERY CENTER

SECOND FLOOR

SUITE 250 **±1,534 RSF** 

THIRD FLOOR PATIO AREA WITH VIEW OF THE HILLS