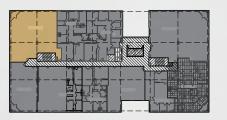

### AVAILABILITIES

| SUITE               | SIZE       | RATE       | AVAILABILITY |
|---------------------|------------|------------|--------------|
| 160                 | ±2,379 RSF | Negotiable | Immediate    |
| 210                 | ±1,246 RSF | Negotiable | Immediate    |
| 220*                | ±2,867 RSF | Negotiable | Immediate    |
| 250                 | ±1,534 RSF | Negotiable | Immediate    |
| 370<br>(Spec Suite) | ±1,023 RSF | Negotiable | Immediate    |

# SUITE 160 **±2,379 RSF**

SUITE 210 **±1,246 RSF** 

SECOND FLOOR

SUITE 220 **±2,867 RSF** BUILT-OUT SURGERY CENTER

SECOND FLOOR

SUITE 250 **±1,534 RSF** 

THIRD FLOOR PATIO AREA WITH VIEW OF THE HILLS