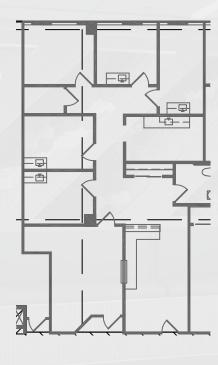

# SUITE 160 **±2,379 RSF**

SUITE 210 **±1,246 RSF** 

SECOND FLOOR

SUITE 220 **±2,867 RSF** BUILT-OUT SURGERY CENTER

SECOND FLOOR

SUITE 250 **±1,534 RSF** 

THIRD FLOOR PATIO AREA WITH VIEW OF THE HILLS