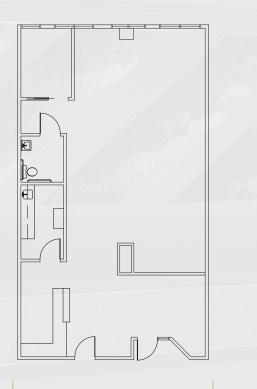

# SUITE 160 **±2,379 RSF**

SUITE 210 **±1,246 RSF** 

SECOND FLOOR

SUITE 220 **±2,867 RSF** BUILT-OUT SURGERY CENTER

SECOND FLOOR

SUITE 250 **±1,534 RSF** 

THIRD FLOOR PATIO AREA WITH VIEW OF THE HILLS