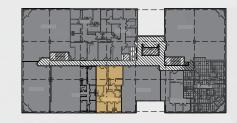

### AVAILABILITIES

| SUITE               | SIZE       | RATE       | AVAILABILITY |
|---------------------|------------|------------|--------------|
| 160                 | ±2,379 RSF | Negotiable | Immediate    |
| 210                 | ±1,246 RSF | Negotiable | Immediate    |
| 220*                | ±2,867 RSF | Negotiable | Immediate    |
| 250                 | ±1,534 RSF | Negotiable | Immediate    |
| 370<br>(Spec Suite) | ±1,023 RSF | Negotiable | Immediate    |

# SUITE 160 **±2,379 RSF**

SUITE 210 **±1,246 RSF** 

SECOND FLOOR

SUITE 220 **±2,867 RSF** BUILT-OUT SURGERY CENTER

SECOND FLOOR

SUITE 250 **±1,534 RSF** 

THIRD FLOOR PATIO AREA WITH VIEW OF THE HILLS