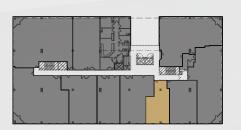

### AVAILABILITIES

| SUITE               | SIZE       | RATE       | AVAILABILITY |
|---------------------|------------|------------|--------------|
| 160                 | ±2,379 RSF | Negotiable | Immediate    |
| 210                 | ±1,246 RSF | Negotiable | Immediate    |
| 220*                | ±2,867 RSF | Negotiable | Immediate    |
| 250                 | ±1,534 RSF | Negotiable | Immediate    |
| 370<br>(Spec Suite) | ±1,023 RSF | Negotiable | Immediate    |

# SUITE 160 **±2,379 RSF**

SUITE 210 **±1,246 RSF** 

SECOND FLOOR

SUITE 220 **±2,867 RSF** BUILT-OUT SURGERY CENTER

SECOND FLOOR

SUITE 250 **±1,534 RSF** 

THIRD FLOOR PATIO AREA WITH VIEW OF THE HILLS