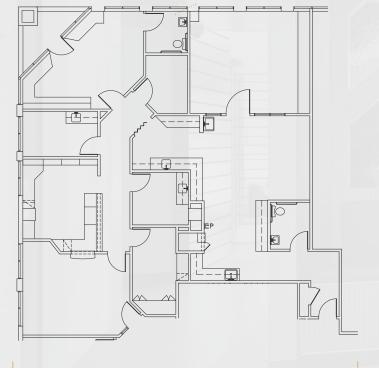

# SUITE 160 **±2,379 RSF**

SUITE 210 **±1,246 RSF** 

SECOND FLOOR

SUITE 220 **±2,867 RSF** BUILT-OUT SURGERY CENTER

SECOND FLOOR

SUITE 250 **±1,534 RSF** 

THIRD FLOOR PATIO AREA WITH VIEW OF THE HILLS