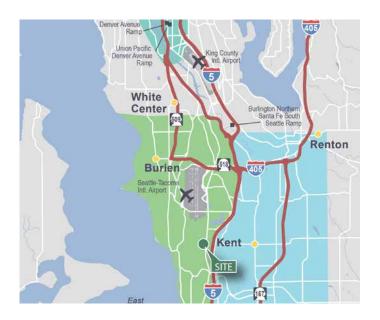

#### **LOCATION**

• SeaTac Airport Submarket

#### **ADVANTAGES AND AMENITIES**

- Immediate Access to Interstate 5 (I-5)
- Minutes from Air Cargo Road at SeaTac International Airport
- · High Door count
- · Restaurants and Hotels nearby