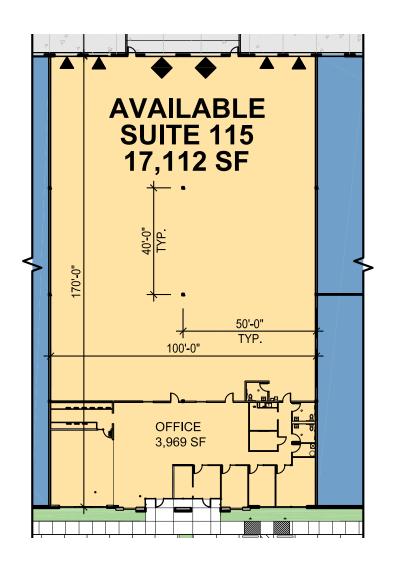

# 17,112 SF

#### **FACILITY**

- 17,112 SF footprint
- 3,969 total office SF
- 4 DH / 2 GL doors
- 30' clear height
- ESFR Sprinklers
- Available January 1, 2022