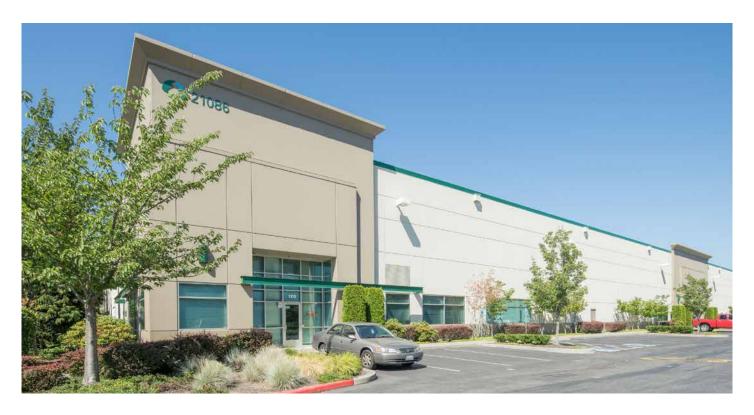

## Prologis Park SeaTac

21086 24th Avenue S, Suite 115 SeaTac, WA 98198 USA

#### **FACILITY**

- 17,112 SF footprint
- 3,969 total office SF
- 4 DH / 2 GL doors
- 30' clear height
- ESFR Sprinklers
- Available January 1, 2022