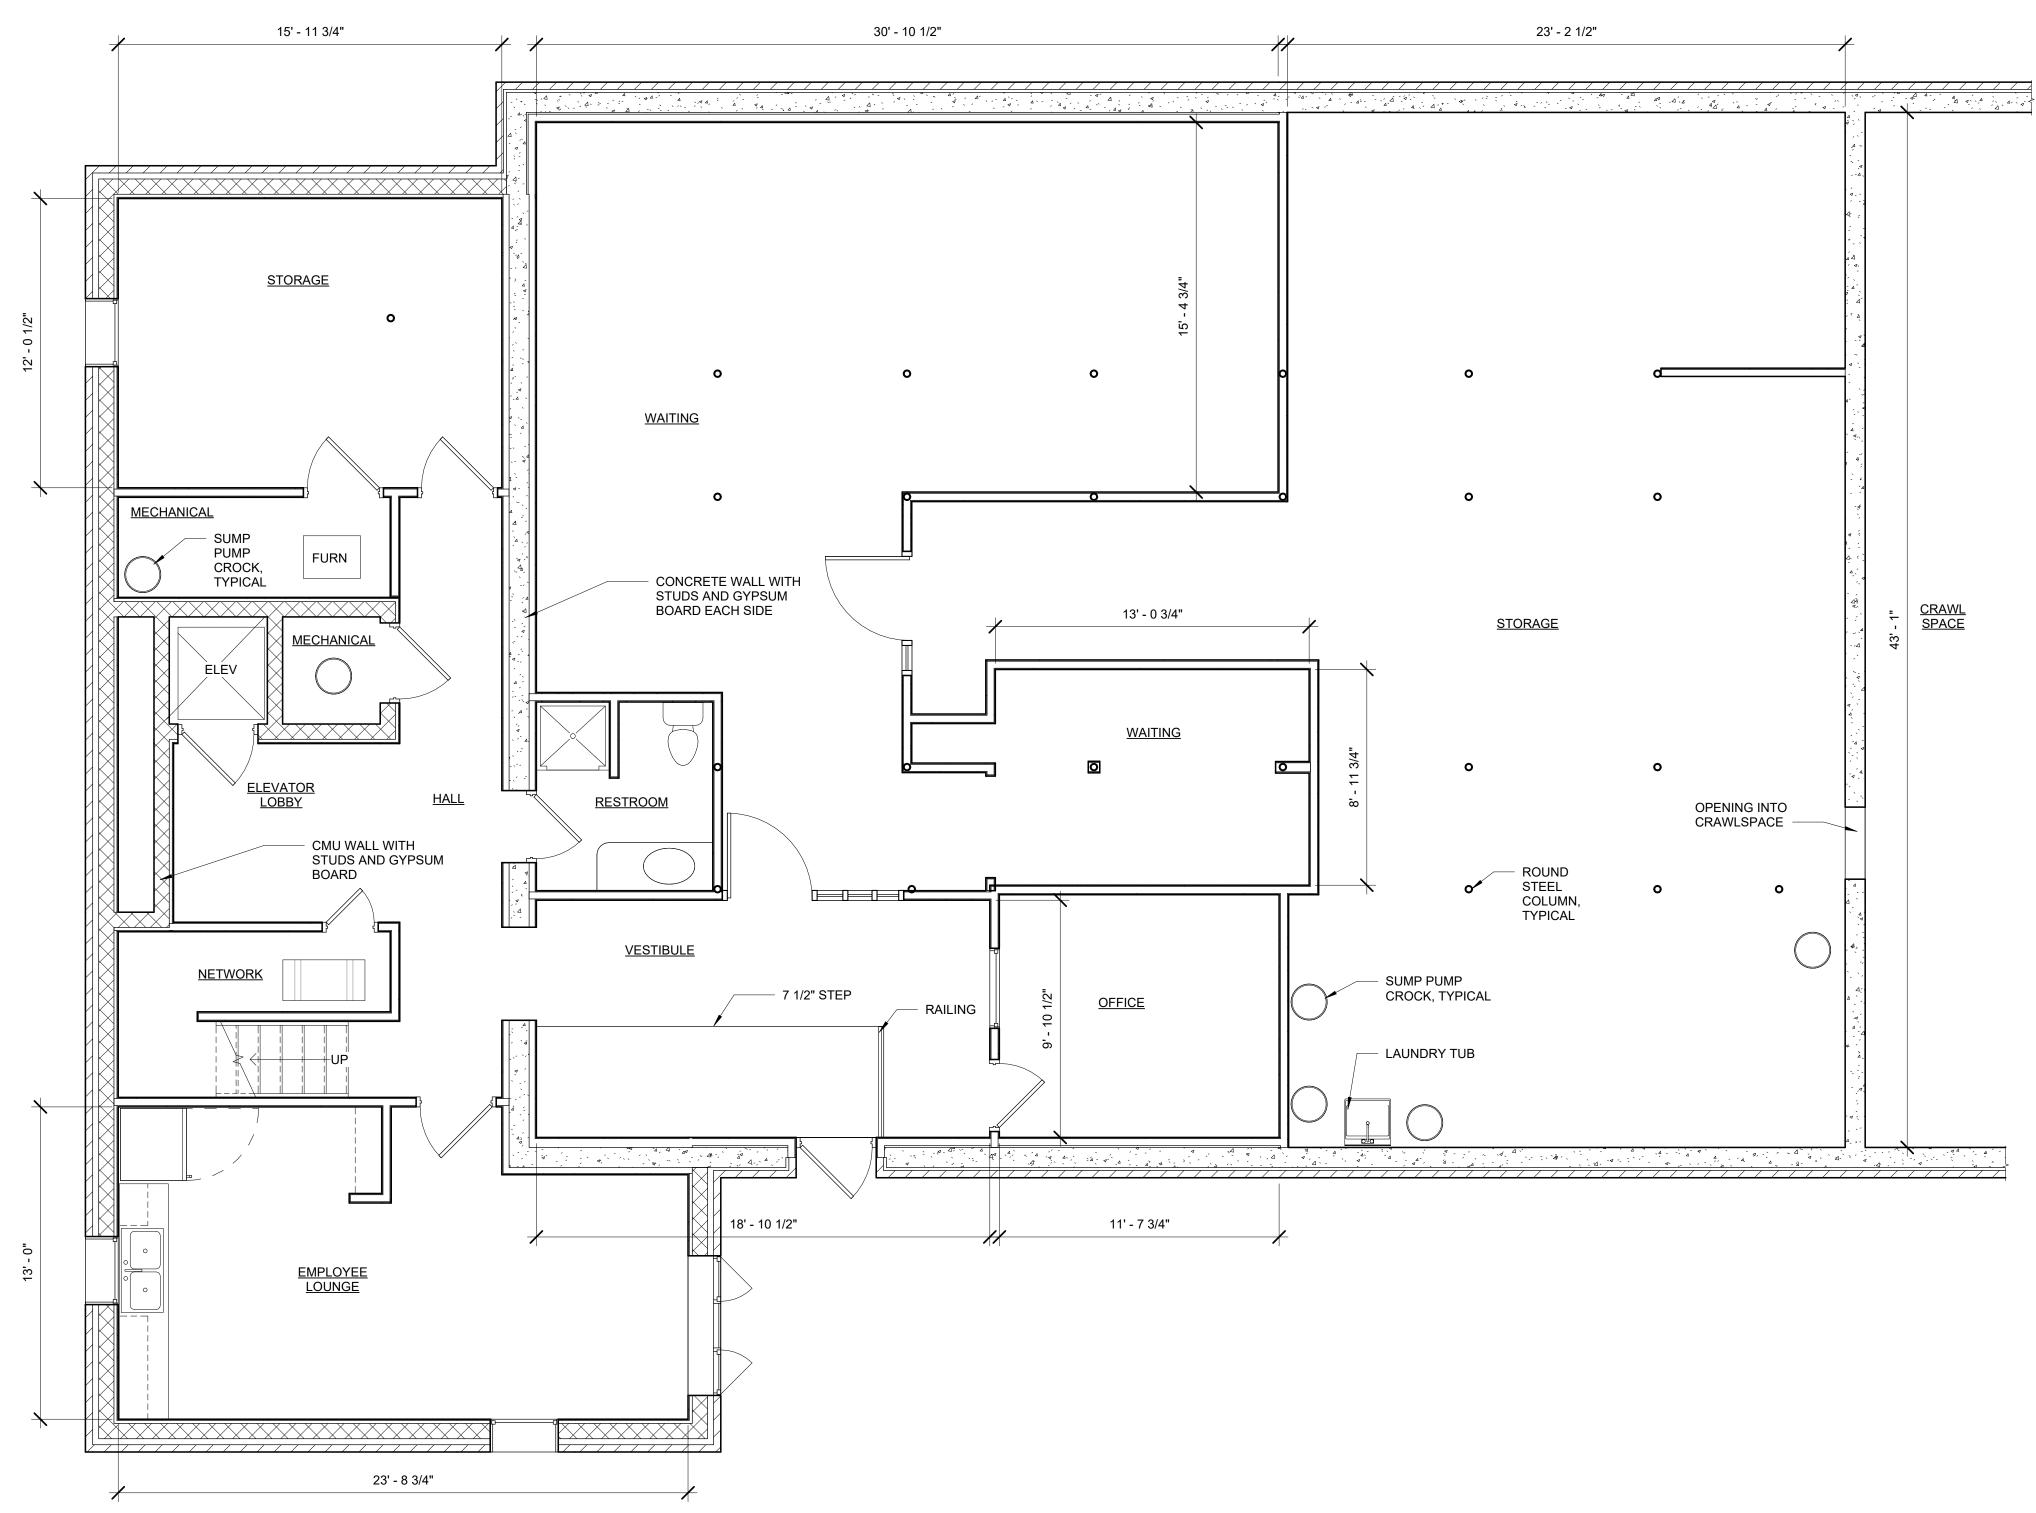

1 EXISTING FLOOR PLAN - LOWER LEVEL 1/4" = 1'-0"

## GENERAL FLOOR PLAN NOTES

1. EXISTING FLOOR PLAN BASED ON LIMITED, NON-INVASIVE, SITE DOCUMENTATION.

- 2. ALL ITEMS, MATERIALS, EQUIPMENT, WALL, DOORS, ETC. SHALL BE CONSIDERED 'EXISTING' AND SHOULD BE VERIFIED IN FIELD AS NEEDED.
- 3. ALL DIMENSIONS AND SQUARE FOOTAGES INDICATED SHALL BE CONSIDERED +/- .
- 4. THESE PLANS SHALL NOT BE USED FOR PERMITTING OR OTHER MUNICIPAL APPROVALS.