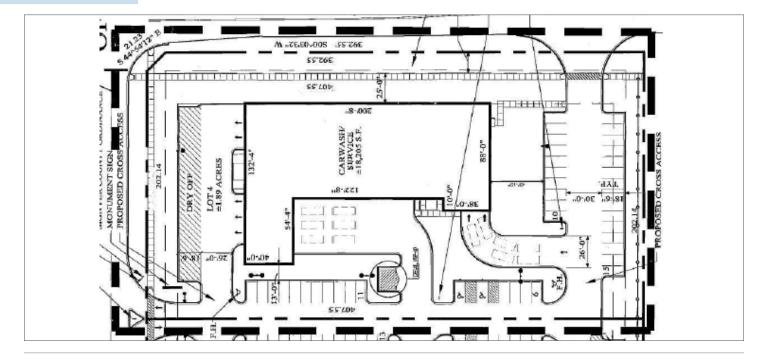

# Site Plan

#### PROPERTY HIGHLIGHTS

- Existing car wash building situated at the stoplight intersection of 171st Street and 94th Avenue
- Full-service car wash with a 105' long, fully automatic conveyer wash tunnel, three oil change bays with pit / basement, showroom / customer waiting area, and a 4-bay detail center
- Adjacent to CVS and Starbucks anchored Towne Center shopping center with cross-access through to LaGrange Rd
- Across the street from new 42,000 SF Silver Cross primary care center and 300-unit Orland Ridge townhome project