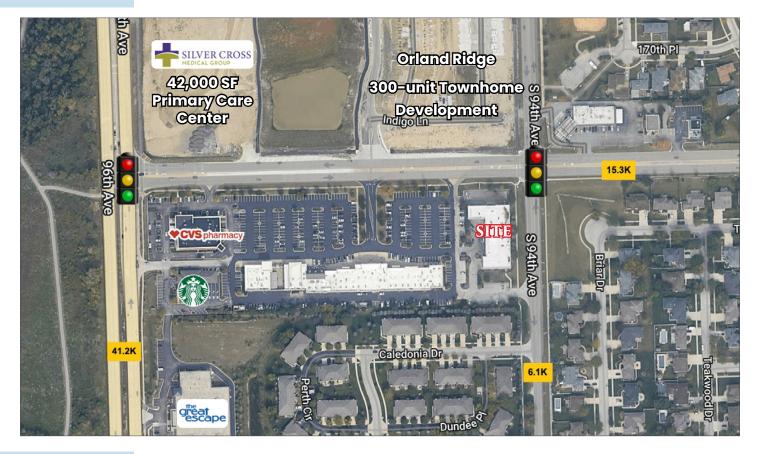

### MARKET AERIAL

#### PROPERTY HIGHLIGHTS

- Existing car wash building situated at the stoplight intersection of 171st Street and 94th Avenue
- Full-service car wash with a 105' long, fully automatic conveyer wash tunnel, three oil change bays with pit / basement, showroom / customer waiting area, and a 4-bay detail center
- Adjacent to CVS and Starbucks anchored Towne Center shopping center with cross-access through to LaGrange Rd
- Across the street from new 42,000 SF Silver Cross primary care center and 300-unit Orland Ridge townhome project