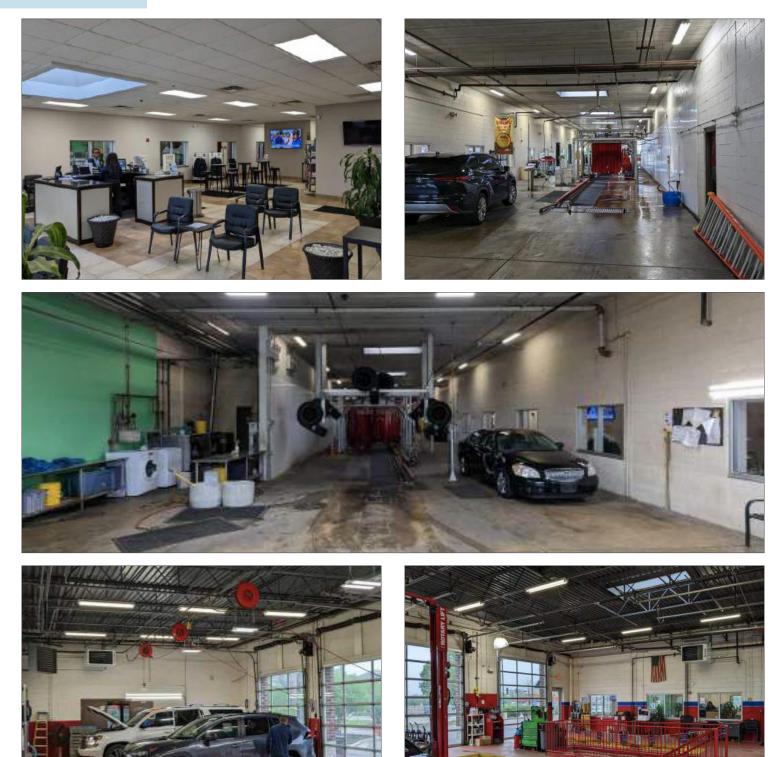

# Photos

#### PROPERTY HIGHLIGHTS

- Existing car wash building situated at the stoplight intersection of 171st Street and 94th Avenue
- Full-service car wash with a 105' long, fully automatic conveyer wash tunnel, three oil change bays with pit / basement, showroom / customer waiting area, and a 4-bay detail center
- Adjacent to CVS and Starbucks anchored Towne Center shopping center with cross-access through to LaGrange Rd
- Across the street from new 42,000 SF Silver Cross primary care center and 300-unit Orland Ridge townhome project