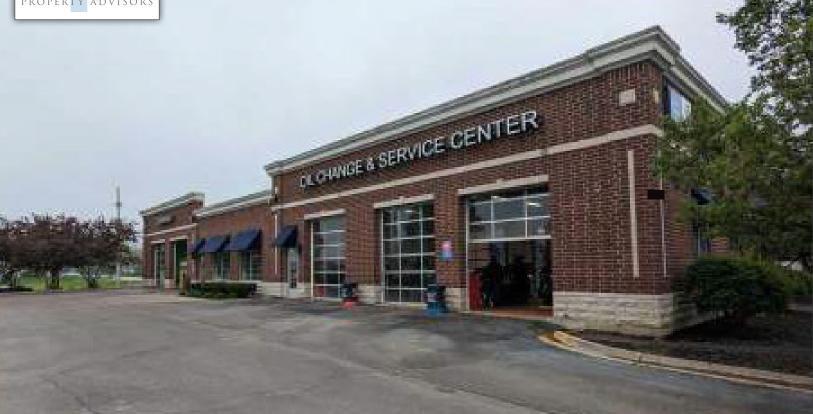

**AVAILABLE** EXISTING CAR WASH BUILDING IN CVS ANCHORED PLAZA 9401 W 171st Street | Orland Park, Illinois

#### PROPERTY HIGHLIGHTS

- Existing car wash building situated at the stoplight intersection of 171st Street and 94th Avenue
- Full-service car wash with a 105' long, fully automatic conveyer wash tunnel, three oil change bays with pit / basement, showroom / customer waiting area, and a 4-bay detail center
- Adjacent to CVS and Starbucks anchored Towne Center shopping center with cross-access through to LaGrange Rd
- Across the street from new 42,000 SF Silver Cross primary care center and 300-unit Orland Ridge townhome project