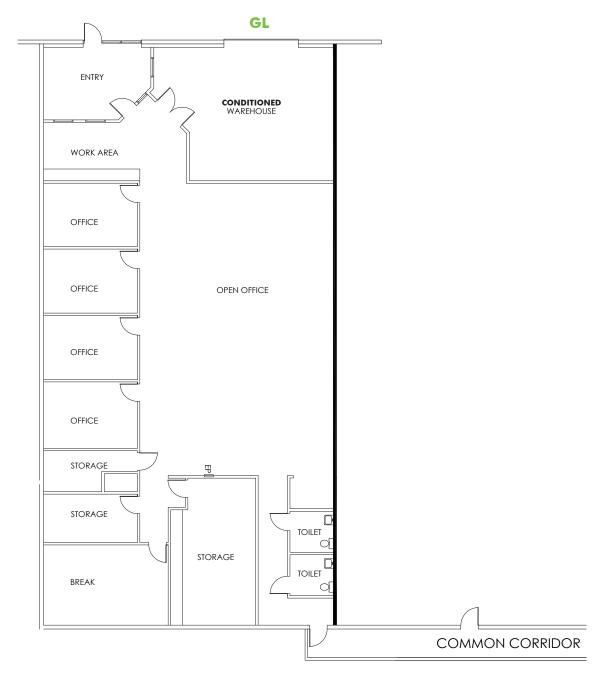

## **FLOOR PLAN**

1250-E: ±5,165 TOTAL RSF

NOT TO SCALE—ALL DIMENSIONS ARE APPROXIMATE.