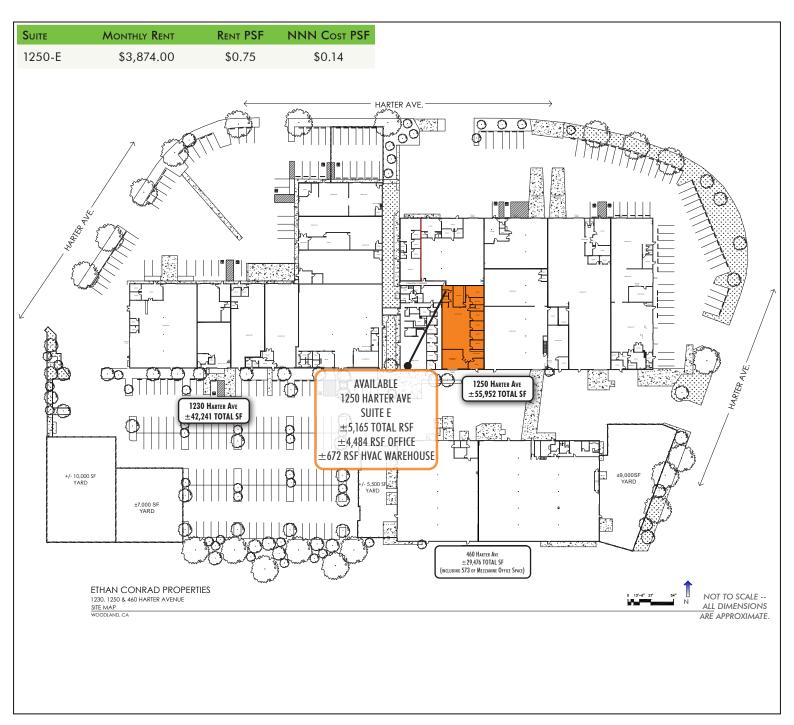

### **PROPERTY FEATURES**

- + ±5,165 Total RSF Available (±4,484 RSF Office and ±672 RSF Conditioned Warehouse)
- + One (1) Grade Level Loading Door
- + Fire Sprinklers
- + Heavy Parking
- + Zoned M1
- + Excellent I-5 Access
- + Attractive Landscaping
- + 120/208 Volt, 3-Phase Power
- + Natural Gas Service Available

### SITE PLAN

© 2022 CBRE, Inc. All rights reserved. This information has been obtained from sources believed reliable but has not been verified for accuracy or completeness. CBRE, Inc. makes no guarantee, representation or warranty and accepts no responsibility or liability as to the accuracy, completeness, or reliability of the information contained herein. You should conduct a careful, independent investigation of the property and verify all information. Any reliance on this information is solely at your own risk.