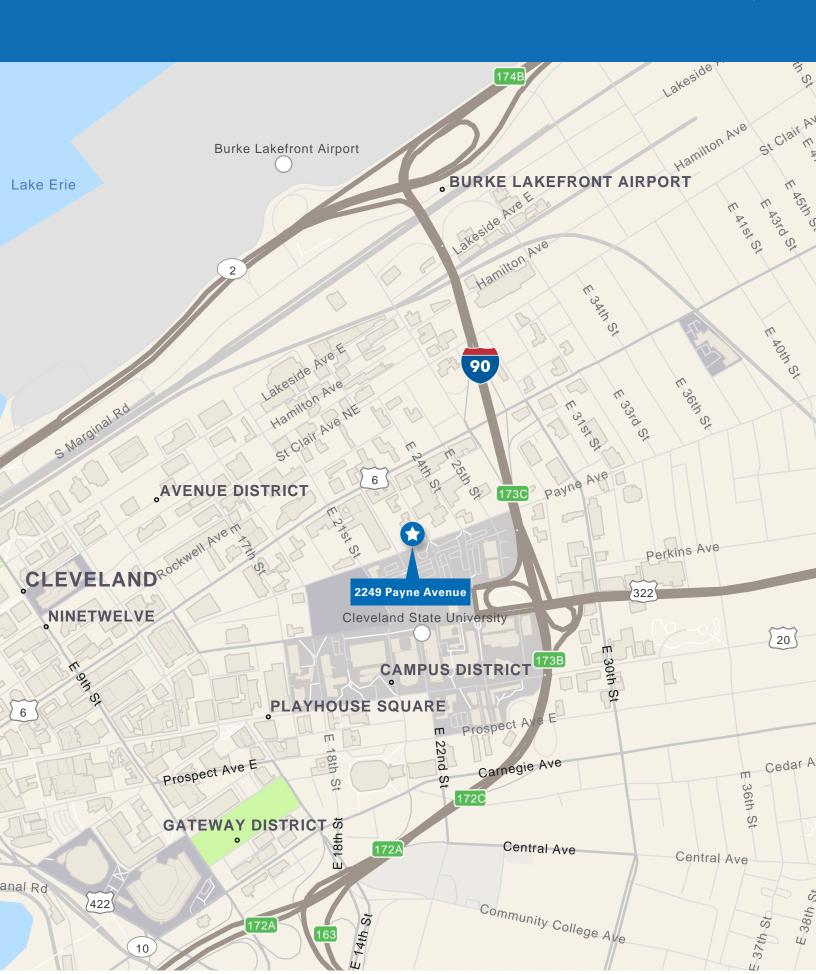

## **AVAILABLE FOR SALE 12,516 SF Building on .50 Acres**

2249 Payne Avenue | Cleveland, Ohio

## **HIGHLIGHTS**

Size

12,516 SF on .50 acres

**Ideal Uses** 

Lodge, meeting hall, event venue, office, storage

Parking 6 cars in back lot and street parking on Payne Ave. and E. 23rd

Excellent Location
Close proximity to I-90