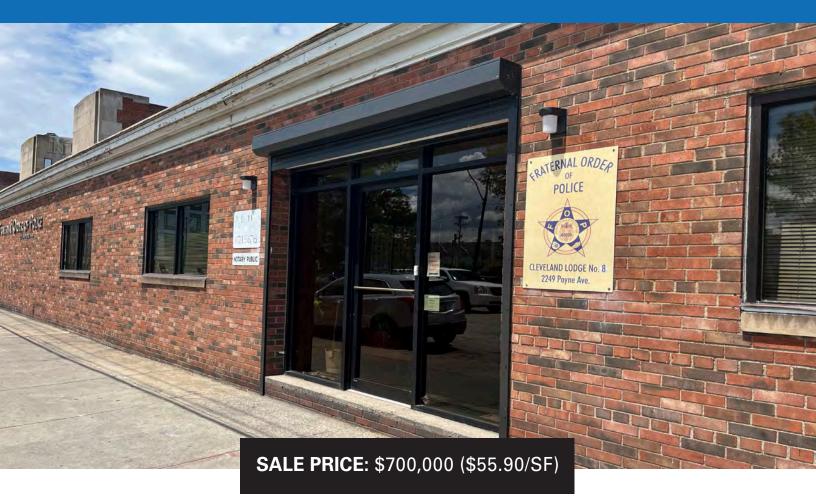

## **AVAILABLE FOR SALE 12,516 SF Building on .50 Acres**

2249 Payne Avenue | Cleveland, Ohio

Ann Davis
Chief of Staff
216.453.3085
Ann.Davis@nmrk.com
Licensed Real Estate Salesperson

Terry Coyne
Vice Chairman
216.218.0259
Terry.Coyne@nmrk.com
Licensed Real Estate Broker

- Building layout
  - Front office with vestibule
  - Offices and restrooms
  - Side hall includes offices and separate rear entrance
  - Rear has separate vestibule entrance
  - Large hall (seats 150-200) with restrooms, full kitchen, storage, coat room and bar
- Furnace replaced in 2021
- Roll up door on E. 23rd St.
- No basement