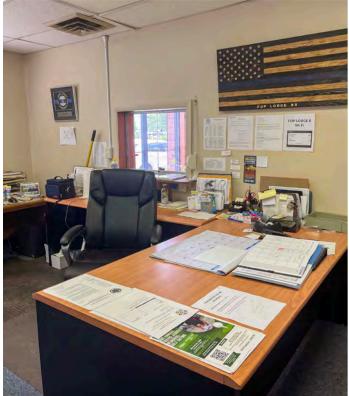

Ann Davis
Chief of Staff
216.453.3085
Ann.Davis@nmrk.com
Licensed Real Estate Salesperson

Terry Coyne
Vice Chairman
216.218.0259
Terry.Coyne@nmrk.com
Licensed Real Estate Broker

- Building layout
  - Front office with vestibule
  - Offices and restrooms
  - Side hall includes offices and separate rear entrance
  - Rear has separate vestibule entrance
  - Large hall (seats 150-200) with restrooms, full kitchen, storage, coat room and bar
- Furnace replaced in 2021
- Roll up door on E. 23rd St.
- No basement