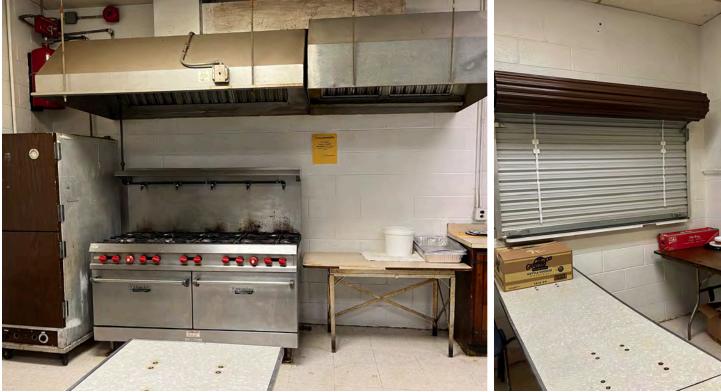

Ann Davis
Chief of Staff
216.453.3085
Ann.Davis@nmrk.com
Licensed Real Estate Salesperson

Terry Coyne
Vice Chairman
216.218.0259
Terry.Coyne@nmrk.com
Licensed Real Estate Broker

- Building layout
  - Front office with vestibule
  - Offices and restrooms
  - Side hall includes offices and separate rear entrance
  - Rear has separate vestibule entrance
  - Large hall (seats 150-200) with restrooms, full kitchen, storage, coat room and bar
- Furnace replaced in 2021
- Roll up door on E. 23rd St.
- No basement