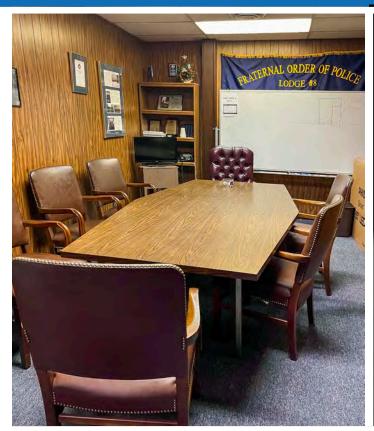

Ann Davis
Chief of Staff
216.453.3085
Ann.Davis@nmrk.com
Licensed Real Estate Salesperson

Terry Coyne
Vice Chairman
216.218.0259
Terry.Coyne@nmrk.com
Licensed Real Estate Broker

- Building layout
  - Front office with vestibule
  - Offices and restrooms
  - Side hall includes offices and separate rear entrance
  - Rear has separate vestibule entrance
  - Large hall (seats 150-200) with restrooms, full kitchen, storage, coat room and bar
- Furnace replaced in 2021
- Roll up door on E. 23rd St.
- No basement