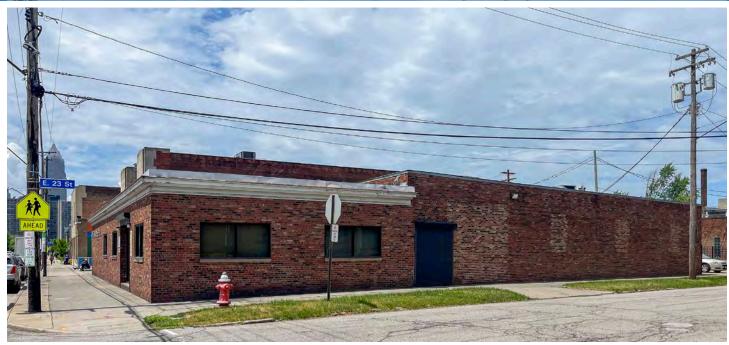

## **AVAILABLE FOR SALE 12,516 SF Building on .50 Acres**

2249 Payne Avenue | Cleveland, Ohio

Ann Davis
Chief of Staff
216.453.3085
Ann.Davis@nmrk.com
Licensed Real Estate Salesperson

Terry Coyne
Vice Chairman
216.218.0259
Terry.Coyne@nmrk.com
Licensed Real Estate Broker

- Building layout
  - Front office with vestibule
  - Offices and restrooms
  - Side hall includes offices and separate rear entrance
  - Rear has separate vestibule entrance
  - Large hall (seats 150-200) with restrooms, full kitchen, storage, coat room and bar
- Furnace replaced in 2021
- Roll up door on E. 23rd St.
- No basement