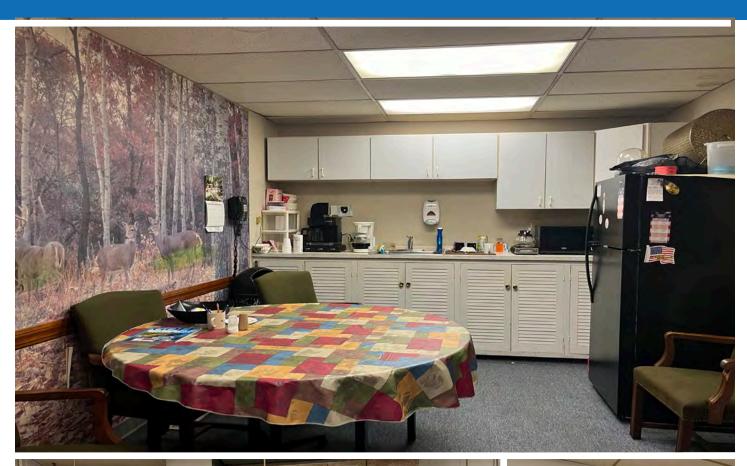

Ann Davis
Chief of Staff
216.453.3085
Ann.Davis@nmrk.com
Licensed Real Estate Salesperson

Terry Coyne
Vice Chairman
216.218.0259
Terry.Coyne@nmrk.com
Licensed Real Estate Broker

- Building layout
  - Front office with vestibule
  - Offices and restrooms
  - Side hall includes offices and separate rear entrance
  - Rear has separate vestibule entrance
  - Large hall (seats 150-200) with restrooms, full kitchen, storage, coat room and bar
- Furnace replaced in 2021
- Roll up door on E. 23rd St.
- No basement