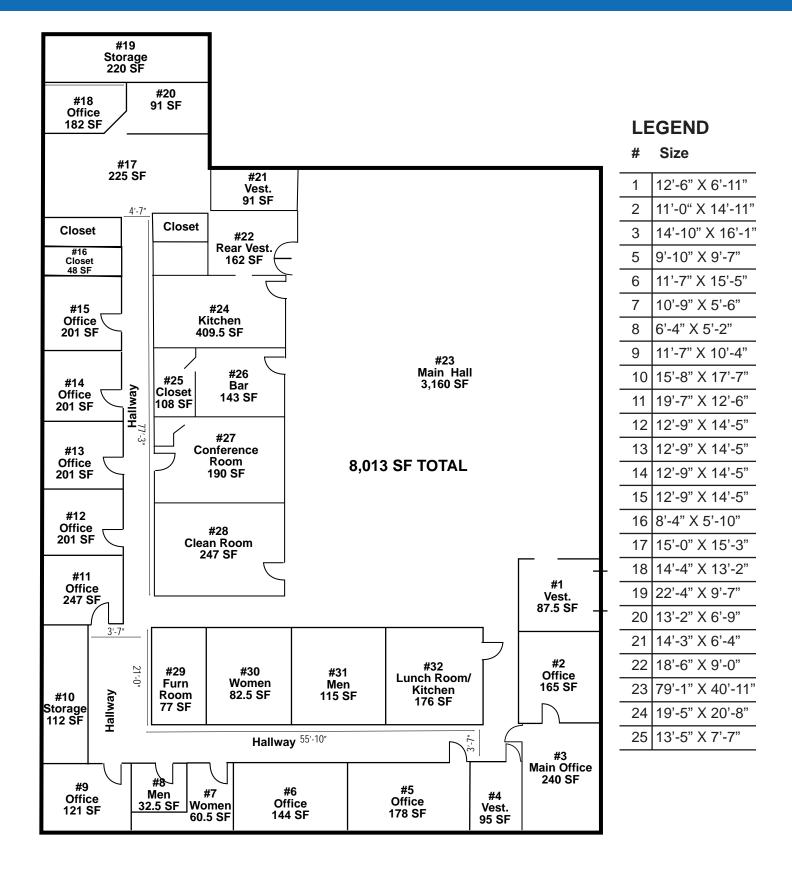

Ann Davis
Chief of Staff
216.453.3085
Ann.Davis@nmrk.com
Licensed Real Estate Salesperson

Terry Coyne
Vice Chairman
216.218.0259
Terry.Coyne@nmrk.com
Licensed Real Estate Broker

- Building layout
  - Front office with vestibule
  - Offices and restrooms
  - Side hall includes offices and separate rear entrance
  - Rear has separate vestibule entrance
  - Large hall (seats 150-200) with restrooms, full kitchen, storage, coat room and bar
- Furnace replaced in 2021
- Roll up door on E. 23rd St.
- No basement