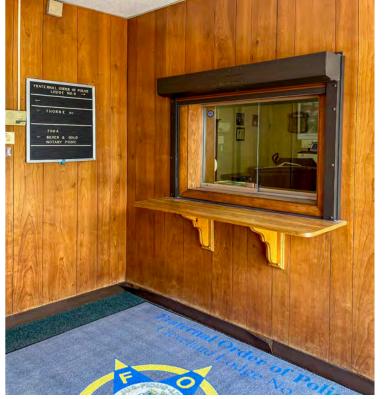

Ann Davis
Chief of Staff
216.453.3085
Ann.Davis@nmrk.com
Licensed Real Estate Salesperson

Terry Coyne
Vice Chairman
216.218.0259
Terry.Coyne@nmrk.com
Licensed Real Estate Broker

- Building layout
  - Front office with vestibule
  - Offices and restrooms
  - Side hall includes offices and separate rear entrance
  - Rear has separate vestibule entrance
  - Large hall (seats 150-200) with restrooms, full kitchen, storage, coat room and bar
- Furnace replaced in 2021
- Roll up door on E. 23rd St.
- No basement