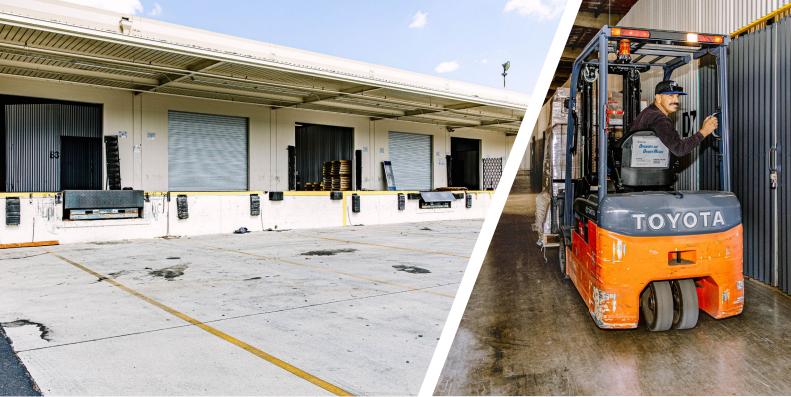

### Flexible Warehouse Solutions that Scale with Your Business

Warehouse unit sizes from 200 to 10,000 sq ft

Loading docks and drivein doors accessible to all spaces

24/7 building access; integrated visitor management system

No long-term contract required; flexible terms

Transparent all-in pricing (full service gross)

Private, secure spaces with CCTV throughout

Forklift use included in price; other equipment available on-site