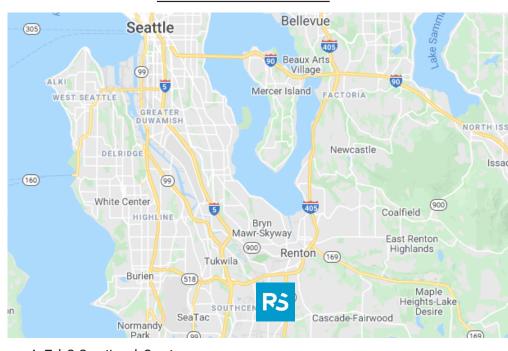

#### Local Area Map

- » I-5 | 2.3 miles | 6 min
- » I-405 | 1.7 miles | 8 min
- » Port of Seattle | 15.3 miles | 27 min
- » Seattle-Tacoma Airport | 3.4 miles | 11 min