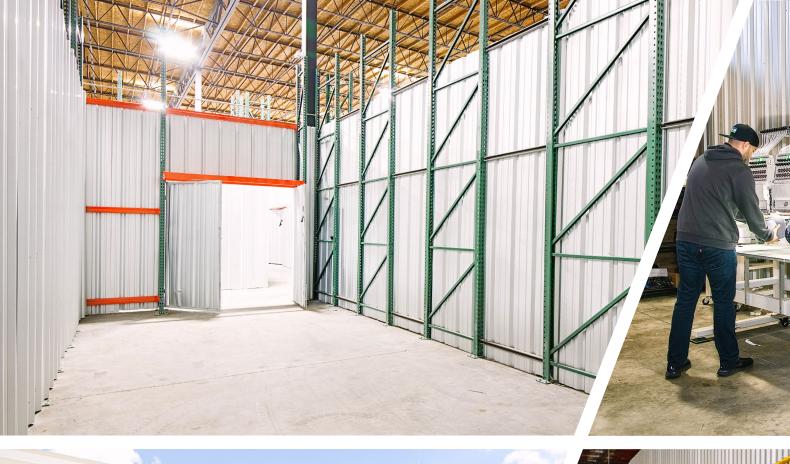

### Flexible Warehouse Solutions that Scale with Your Business

Warehouse unit sizes from 200 to 10,000 sq ft

Loading docks and drivein doors accessible to all spaces

24/7 building access; integrated visitor management system

No long-term contract required; flexible terms

Transparent all-in pricing (full service gross)

Private, secure spaces with CCTV throughout

Forklift use included in price; other equipment available on-site

Wi-Fi and 120V power throughout the building (208/240V possible)

Private office spaces also available

Shared-use conference room, lounge, & kitchen