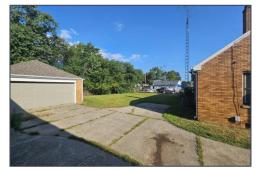

## 2945 S. DIVISION AVENUE WYOMING, MICHIGAN

OFFICE FOR SALE OR LEASE 2,298 Square Feet Available

### PROPERTY FEATURES

- 2,298 total building square feet
- 80' x 114' lot size
- Zoned FBC
- 12' ceiling height
- Security system
- Built in 1995
- Sale Price: \$425,000 \$395,000 (\$171.89/sf)
- Lease Rate: \$16.00/sf NNN (\$3,064/mo)

Comments: Prime office or mix-use building is perfect to lease along busy Division Avenue. Just off 28th Street and less than a 1/2 mile from US-131. Ample parking on-site with great frontage, this site can be used for office, mix-use, work/live opportunity, cafe, non-traditional retailer, salon, insurance and more.