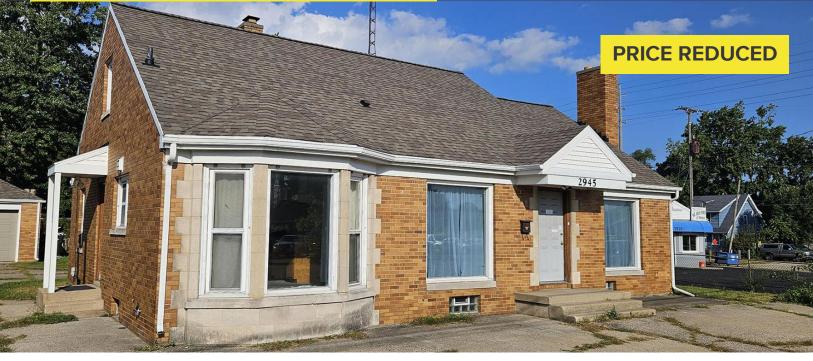

## 2945 S. DIVISION AVENUE WYOMING, MICHIGAN

OFFICE FOR SALE OR LEASE 2,298 Square Feet Available

## FREE-STANDING BUILDING

### PROPERTY FEATURES

- 2,298 total building square feet
- 80' x 114' lot size
- Zoned FBC
- 12' ceiling height
- Security system
- Built in 1995
- Sale Price: \$425,000 \$395,000 (\$171.89/sf)
- Lease Rate: \$16.00/sf NNN (\$3,064/mo)

Comments: Prime office or mix-use building is perfect to lease along busy Division Avenue. Just off 28th Street and less than a 1/2 mile from US-131. Ample parking on-site with great frontage, this site can be used for office, mix-use, work/live opportunity, cafe, non-traditional retailer, salon, insurance and more.