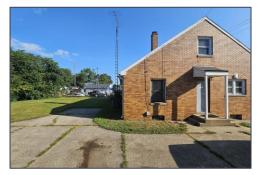

## 2945 S. DIVISION AVENUE WYOMING, MICHIGAN

OFFICE FOR SALE OR LEASE 2,298 Square Feet Available

### PROPERTY FEATURES

- 2,298 total building square feet
- 80' x 114' lot size
- Zoned FBC
- 12' ceiling height
- Security system
- Built in 1995
- Sale Price: \$425,000 \$395,000 (\$171.89/sf)
- Lease Rate: \$16.00/sf NNN (\$3,064/mo)

Comments: Prime office or mix-use building is perfect to lease along busy Division Avenue. Just off 28th Street and less than a 1/2 mile from US-131. Ample parking on-site with great frontage, this site can be used for office, mix-use, work/live opportunity, cafe, non-traditional retailer, salon, insurance and more.