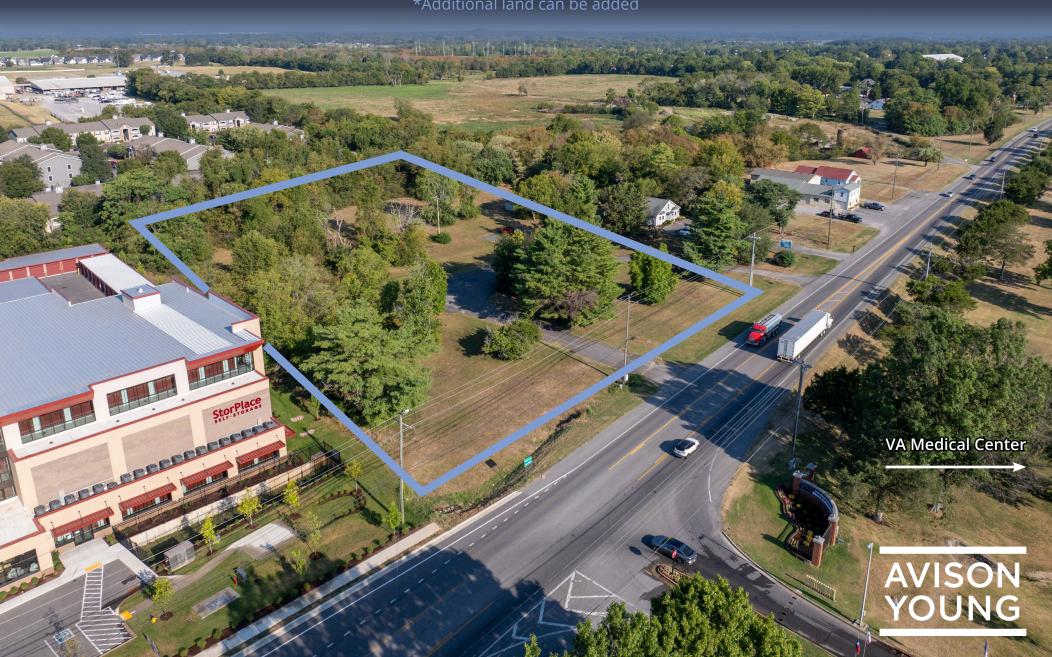

## 3455 Lebanon Road

Murfreesboro, TN 37129

### 2.98 ACRES FOR SALE\*

\*Additional land can be added