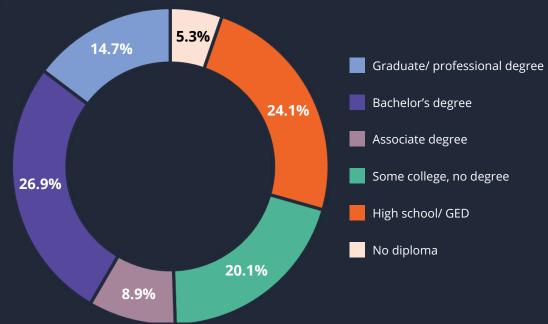

sale

#### 3455 Lebanon Road

## Area overview



Avison Young | For sale

# Demographics

#### 3455 Lebanon Road



| Demographics (2024)            | 1 mile    | 3 miles   | 5 miles  |
|--------------------------------|-----------|-----------|----------|
| Population                     | 5,452     | 35,925    | 84,433   |
| Daytime population             | 6,865     | 30,672    | 87,222   |
| Population (2029)              | 6,006     | 38,526    | 90,231   |
| Median household income        | \$107,471 | \$105,082 | \$79,517 |
| Median household income (2029) | \$124,558 | \$119,952 | \$88,921 |
| Median age                     | 41.1      | 41.6      | 34.8     |
| Average family size            | 2.83      | 3.03      | 3.02     |

### 5-mile educational attainment, age 25+ (2024)



Avison Young | For sale 5



### Get in touch

Visit us online

avisonyoung.com

© 2024 Avison Young – Tennessee, LLC. All rights reserved.

E. & O.E.: The information contained herein was obtained from sources which we deem reliable and, while thought to be correct, is not guaranteed by Avison Young.

700 12th Avenue South | Suite 200 | Nashville, TN 37203

Buist Richardson, SIOR
Principal
+1 615 727 7417
buist.richardson@avisonyoung.com

Sue Earnest, CCIM
Principal
+1 615 727 7421
sue.earnest@avisonyoung.com