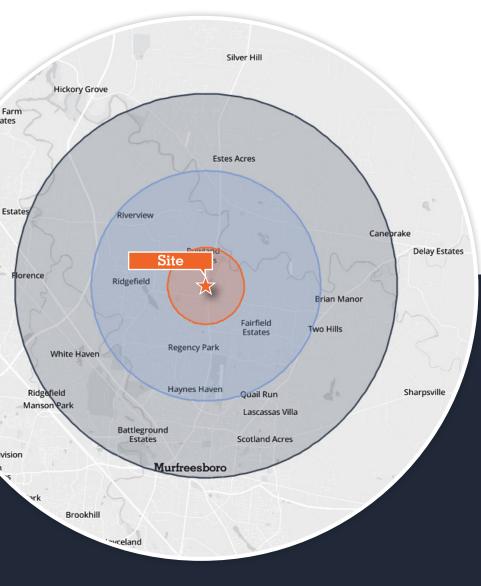

# Demographics

#### 3455 Lebanon Road

| Demographics (2024)            | 1 mile    | 3 miles   | 5 miles  |
|--------------------------------|-----------|-----------|----------|
| Population                     | 5,452     | 35,925    | 84,433   |
| Daytime population             | 6,865     | 30,672    | 87,222   |
| Population (2029)              | 6,006     | 38,526    | 90,231   |
| Median household income        | \$107,471 | \$105,082 | \$79,517 |
| Median household income (2029) | \$124,558 | \$119,952 | \$88,921 |
| Median age                     | 41.1      | 41.6      | 34.8     |
| Average family size            | 2.83      | 3.03      | 3.02     |