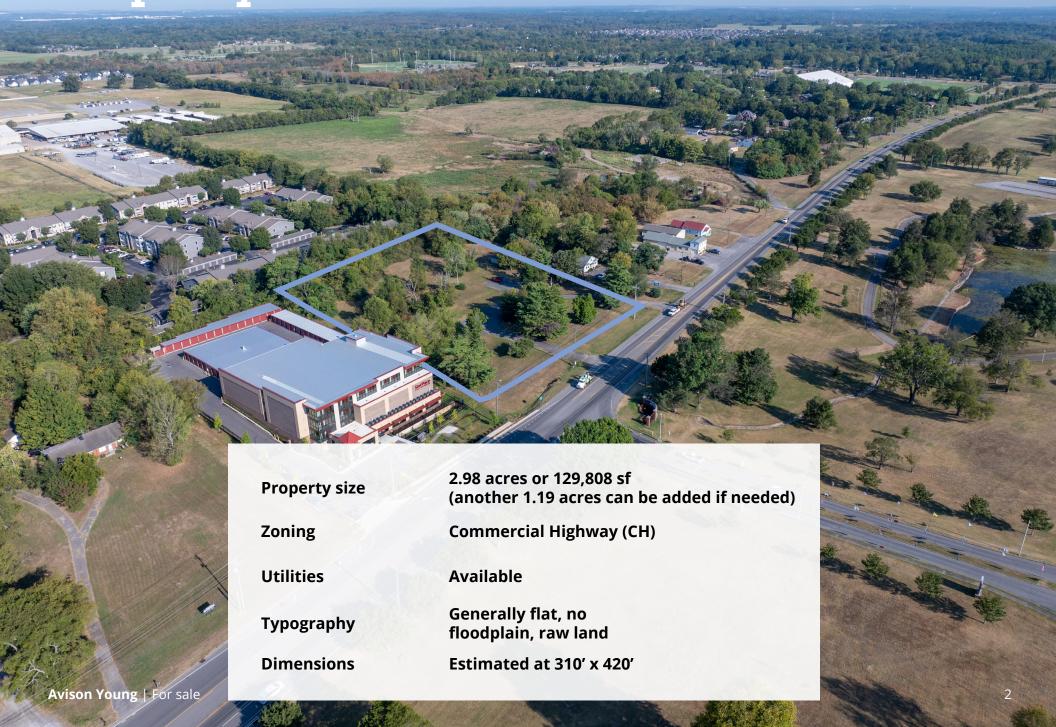

## 3455 Lebanon Road

Murfreesboro, TN 37129

### 2.98 ACRES FOR SALE\*

\*Additional land can be added



# Property overview



#### 3455 Lebanon Road

# Property images









**Avison Young** | For sale

#### 3455 Lebanon Road

## Area overview



Avison Young | For sale

# Demographics

#### 3455 Lebanon Road



| Demographics (2024)            | 1 mile    | 3 miles   | 5 miles  |
|--------------------------------|-----------|-----------|----------|
| Population                     | 5,452     | 35,925    | 84,433   |
| Daytime population             | 6,865     | 30,672    | 87,222   |
| Population (2029)              | 6,006     | 38,526    | 90,231   |
| Median household income        | \$107,471 | \$105,082 | \$79,517 |
| Median household income (2029) | \$124,558 | \$119,952 | \$88,921 |
| Median age                     | 41.1      | 41.6      | 34.8     |
| Average family size            | 2.83      |