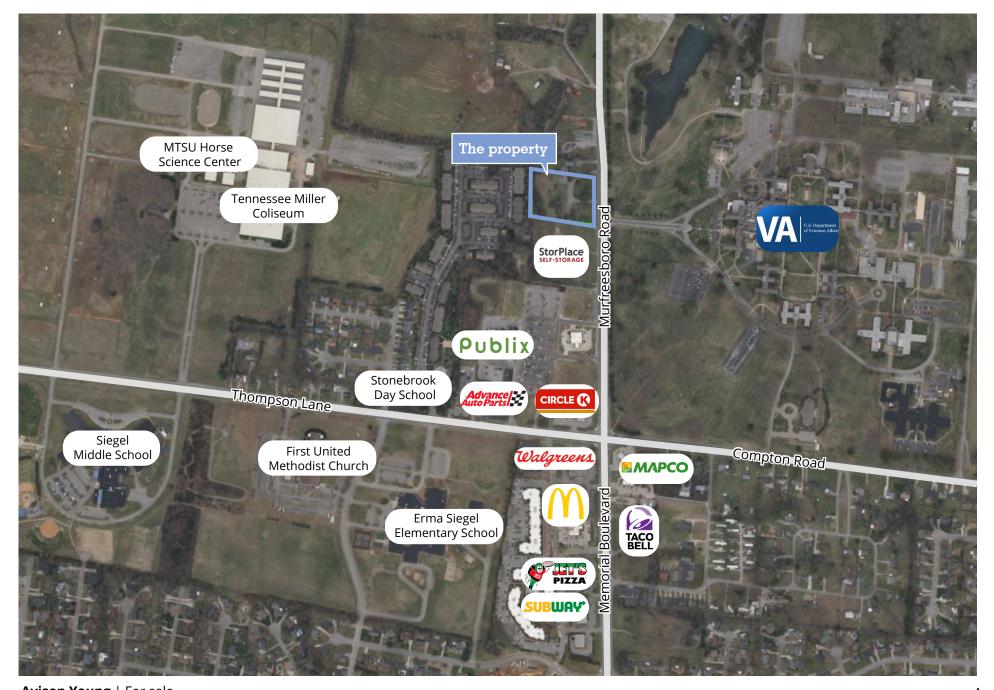

## 3455 Lebanon Road

Murfreesboro, TN 37129

### 2.98 ACRES FOR SALE\*

\*Additional land can be added



# Property overview



#### 3455 Lebanon Road

# Property images









**Avison Young** | For sale

#### 3455 Lebanon Road

## Area overview



Avison Young | For sale

# Demographics

#### 3455 Lebanon Road



| Demographics (2024)            | 1 mile    | 3 miles   | 5 miles  |
|--------------------------------|-----------|-----------|----------|
| Population                     | 5,452     | 35,925    | 84,433   |
| Daytime population             | 6,865     | 30,672    | 87,222   |
| Population (2029)              | 6,006     | 38,526    | 90,231   |
| Median household income        | \$107,471 | \$105,082 | \$79,517 |
| Median household income (2029) | \$124,558 | \$119,952 | \$88,921 |
| Median age                     | 41.1      | 41.6      | 34.8     |
| Average family size            | 2.83      | 3.03      | 3.02     |

### 5-mile educational attainment, age 25+ (2024)



Avison Young | For sale 5



### Get in touch