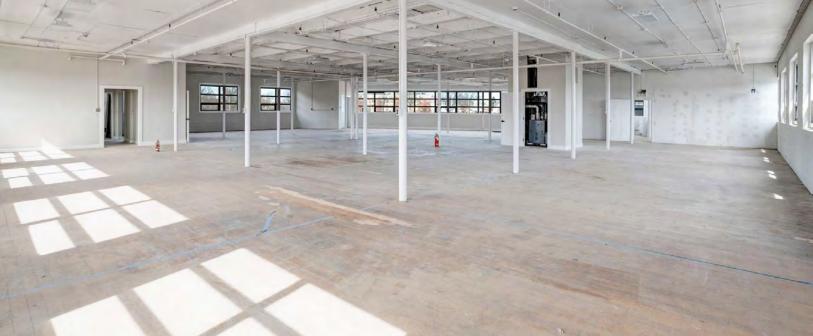

#### PROPERTY DESCRIPTION

21,204 SF Flex Building on 0.65 AC For Sale or Lease

#### PROPERTY SPECIFICATIONS

| Building Size:  | 21,204 SF |
|-----------------|-----------|
| Size Available: | 21,204 SF |
| SF Per Floor:   | 7,068 SF  |
| Stories:        | 3 Stories |
| Lot Size:       | 0.65 AC   |
| Parking:        | 25 Spaces |
| Sale Price:     | Market    |