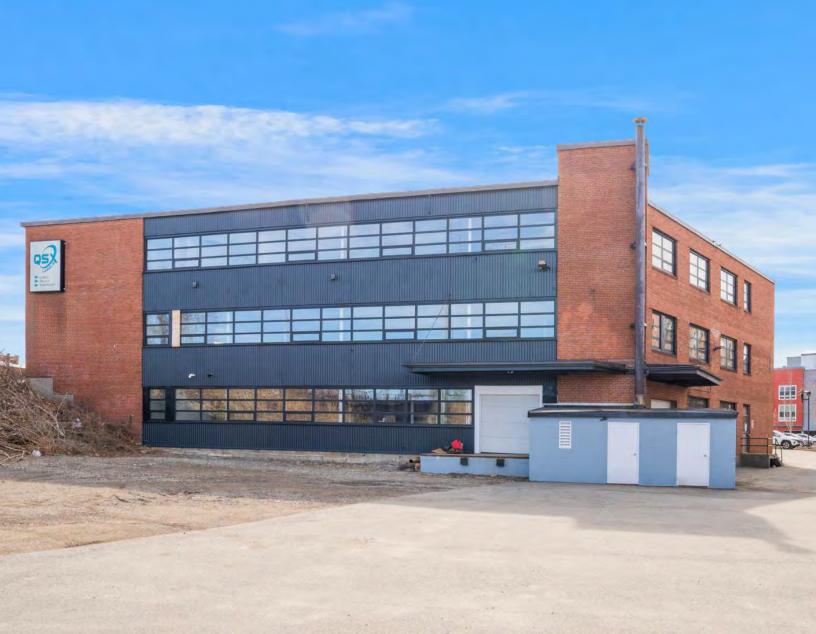

#### PROPERTY DESCRIPTION

21,204 SF Flex Building on 0.65 AC For Sale or Lease

#### PROPERTY SPECIFICATIONS

| Building Size:  | 21,204 SF |
|-----------------|-----------|
| Size Available: | 21,204 SF |
| SF Per Floor:   | 7,068 SF  |
| Stories:        | 3 Stories |
| Lot Size:       | 0.65 AC   |
| Parking:        | 25 Spaces |
| Sale Price:     | Market    |