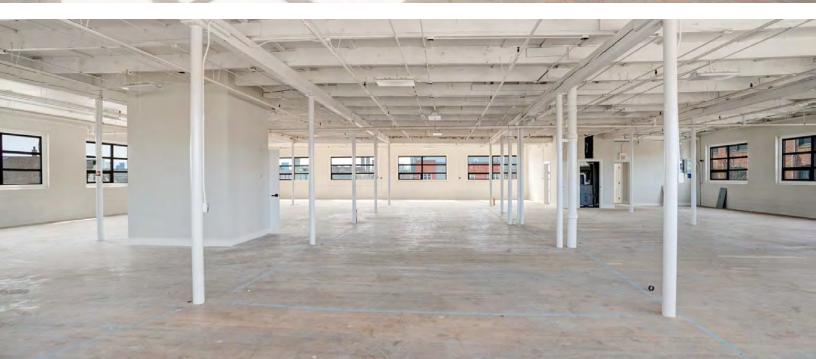

#### PROPERTY DESCRIPTION

21,204 SF Flex Building on 0.65 AC For Sale or Lease

#### PROPERTY SPECIFICATIONS

| Building Size:  | 21,204 SF |
|-----------------|-----------|
| Size Available: | 21,204 SF |
| SF Per Floor:   | 7,068 SF  |
| Stories:        | 3 Stories |
| Lot Size:       | 0.65 AC   |
| Parking:        | 25 Spaces |
| Sale Price:     | Market    |