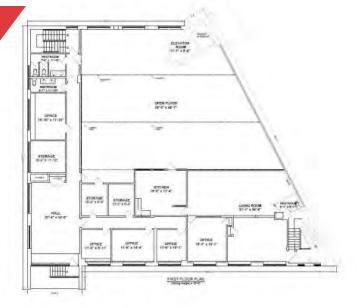

GHLIGHTS

- Located right off Revere Beach Parkway and down the street from Encore Boston
- 1.7 Miles to Route 1
- 2 Miles to Assembly Row Somerville
- 3 Miles to I-93
- 4 Miles to Boston
- 4 Miles to Boston Logan

#### PROPERTY SPECIFICATIONS

| Building Size:  | 21,204 SF |
|-----------------|-----------|
| Size Available: | 21,204 SF |
| SF Per Floor:   | 7,068 SF  |
| Stories:        | 3 Stories |
| Lot Size:       | 0.65 AC   |
| Parking:        | 25 Spaces |
| Sale Price:     | Market    |

## DEMOGRAPHICS 3 MILES 5 MILES 10 MILES

| Total Households  | 160,374   | 335,846   | 738,116   |
|-------------------|-----------|-----------|-----------|
| Total Population  | 392,415   | 811,350   | 1,856,317 |
| Average HH Income | \$135,287 | \$145,657 | \$151,510 |









# FLOOR PLANS









# 220 BROADWAY

### EVERETT, MA

FOR SALE OR LEASE | 21,204 SF FLEX BUILDING ON 0.65 ACRES



DANNY CRUZ 978.305.0473 danny@stubblebinecompany.com

JAMES STUBBLEBINE 617.592.3388 james@stubblebinecompany.com DAVID STUBBLEBINE 617.592.3391 david@stubblebinecompany.com



We obtained the information above from sources we believe to be reliable. However, we have not verified its accuracy and make no guarantee, warranty or representation about it. It is submitted subject to the possibility of errors, omissions, change of price, rental or other conditions, prior sale, lease or financing, or withdrawal without notice. We include projections, opinions, assumptions or estimates for example only, and they may not represent current or future performance of the property. You and your tax and