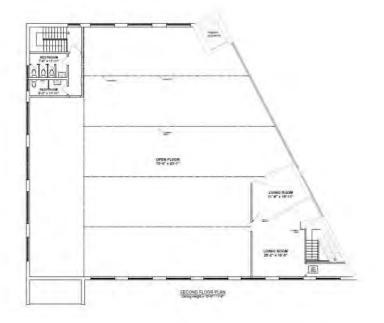

LIGHTS

- Located right off Revere Beach Parkway and down the street from Encore Boston
- 1.7 Miles to Route 1
- 2 Miles to Assembly Row Somerville
- 3 Miles to I-93
- 4 Miles to Boston
- 4 Miles to Boston Logan

#### PROPERTY SPECIFICATIONS

| Building Size:  | 21,204 SF |
|-----------------|-----------|
| Size Available: | 21,204 SF |
| SF Per Floor:   | 7,068 SF  |
| Stories:        | 3 Stories |
| Lot Size:       | 0.65 AC   |
| Parking:        | 25 Spaces |
| Sale Price:     | Market    |

## DEMOGRAPHICS 3 MILES 5 MILES 10 MILES

| Total Households  | 160,374   | 335,846   | 738,116   |
|-------------------|-----------|-----------|-----------|
| Total Population  | 392,415   | 811,350   | 1,856,317 |
| Average HH Income | \$135,287 | \$145,657 | \$151,510 |









# FLOOR PLANS









# 220 BROADWAY

### EVERETT, MA

FOR SALE OR LEASE | 21,204 SF FLEX BUILDING ON 0.65 ACRES



DANNY CRUZ 978.305.0473 danny@stubblebinecompany.com

JAMES STUBBLEBINE 617.592.3388 james@stubblebinecompany.com DAVID STUBBLEBINE 617.592.3391 david@stubblebinecompany.com



We obtained the information above from sources we believe to be reliable. However, we have not verified its accuracy and make no guarantee, warranty or representation about it. It is submitted subject to the possibility of errors, omissions, change of price, rental or other conditions, prior sale, lease or financing, or withdrawal without notice. We include projections, opinions, assumptions or estimates for example only, and they may not represent current or future performance of the property. You and your tax and le