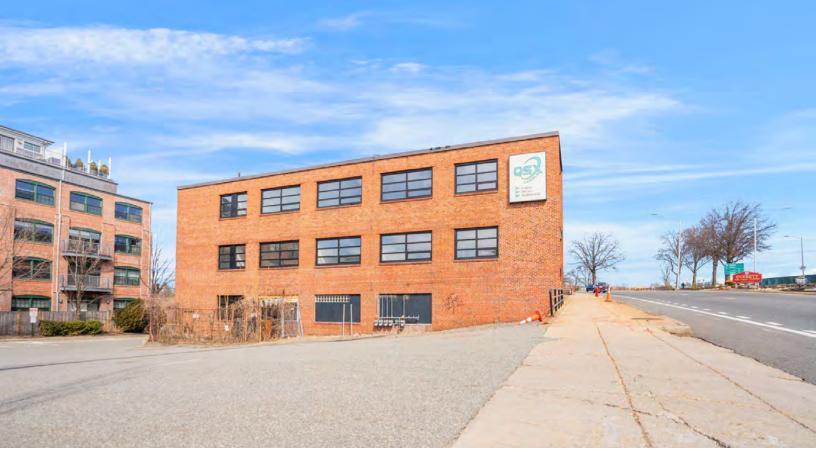

#### PROPERTY DESCRIPTION

21,204 SF Flex Building on 0.65 AC For Sale or Lease

#### PROPERTY SPECIFICATIONS

| Building Size:  | 21,204 SF |
|-----------------|-----------|
| Size Available: | 21,204 SF |
| SF Per Floor:   | 7,068 SF  |
| Stories:        | 3 Stories |
| Lot Size:       | 0.65 AC   |
| Parking:        | 25 Spaces |
| Sale Price:     | Market    |