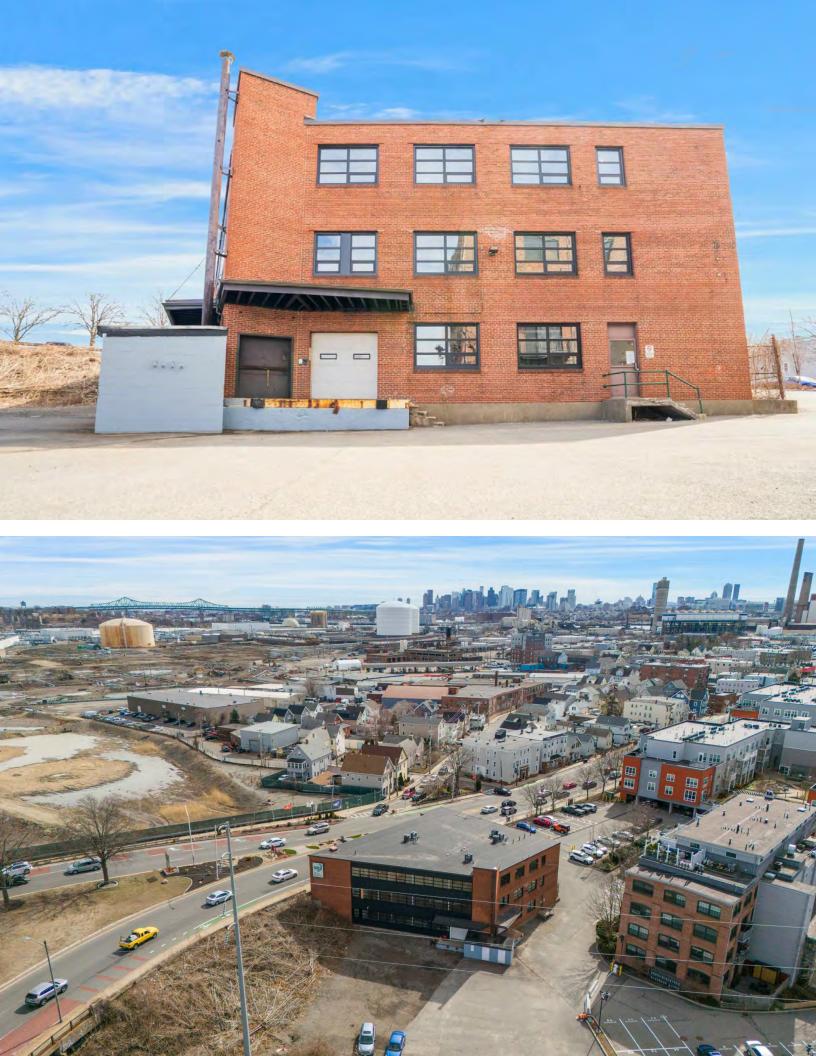

#### LOCATION HIGHLIGHTS

- Located right off Revere Beach Parkway and down the street from Encore Boston
- 1.7 Miles to Route 1
- 2 Miles to Assembly Row Somerville
- 3 Miles to I-93
- 4 Miles to Boston
- 4 Miles to Boston Logan