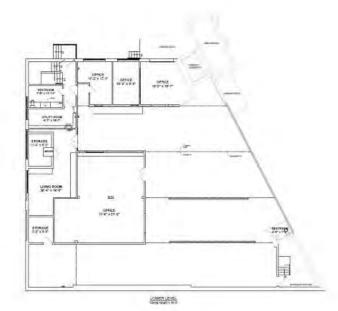

GHTS

- Located right off Revere Beach Parkway and down the street from Encore Boston
- 1.7 Miles to Route 1
- 2 Miles to Assembly Row Somerville
- 3 Miles to I-93
- 4 Miles to Boston
- 4 Miles to Boston Logan

#### PROPERTY SPECIFICATIONS

| Building Size:  | 21,204 SF |
|-----------------|-----------|
| Size Available: | 21,204 SF |
| SF Per Floor:   | 7,068 SF  |
| Stories:        | 3 Stories |
| Lot Size:       | 0.65 AC   |
| Parking:        | 25 Spaces |
| Sale Price:     | Market    |

## DEMOGRAPHICS 3 MILES 5 MILES 10 MILES

| Total Households  | 160,374   | 335,846   | 738,116   |
|-------------------|-----------|-----------|-----------|
| Total Population  | 392,415   | 811,350   | 1,856,317 |
| Average HH Income | \$135,287 | \$145,657 | \$151,510 |









# FLOOR PLANS









# 220 BROADWAY

### EVERETT, MA

FOR SALE OR LEASE | 21,204 SF FLEX BUILDING ON 0.65 ACRES



DANNY CRUZ 978.305.0473 danny@stubblebinecompany.com

JAMES STUBBLEBINE 617.592.3388 james@stubblebinecompany.com DAVID STUBBLEBINE 617.592.3391 david@stubblebinecompany.com



We obtained the information above from sources we believe to be reliable. However, we have not verified its accuracy and make no guarantee, warranty or representation about it. It is submitted subject to the possibility of errors, omissions, change of price, rental or other conditions, prior sale, lease or financing, or withdrawal without notice. We include projections, opinions, assumptions or estimates for example only, and they may not represent current or future performance of the property. You and your tax and lega