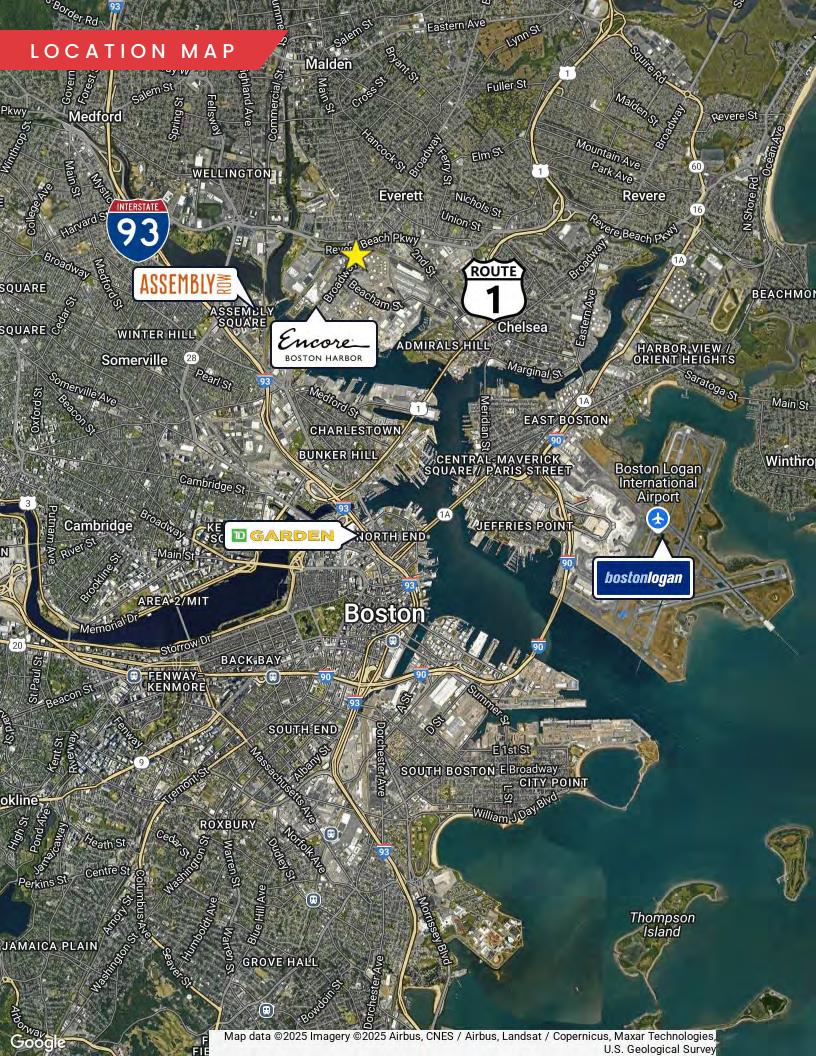

#### LOCATION HIGHLIGHTS

- Located right off Revere Beach Parkway and down the street from Encore Boston
- 1.7 Miles to Route 1
- 2 Miles to Assembly Row Somerville
- 3 Miles to I-93
- 4 Miles to Boston
- 4 Miles to Boston Logan