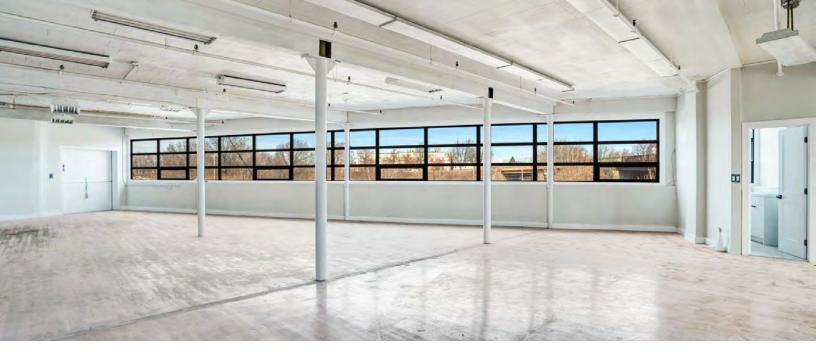

ase

#### LOCATION HIGHLIGHTS

- Located right off Revere Beach Parkway and down the street from Encore Boston
- 1.7 Miles to Route 1
- 2 Miles to Assembly Row Somerville
- 3 Miles to I-93
- 4 Miles to Boston
- 4 Miles to Boston Logan

#### PROPERTY SPECIFICATIONS

| Building Size:  | 21,204 SF |
|-----------------|-----------|
| Size Available: | 21,204 SF |
| SF Per Floor:   | 7,068 SF  |
| Stories:        | 3 Stories |
| Lot Size:       | 0.65 AC   |
| Parking:        | 25 Spaces |
| Sale Price:     | Market    |

## DEMOGRAPHICS 3 MILES 5 MILES 10 MILES

| Total Households  | 160,374   | 335,846   | 738,116   |
|-------------------|-----------|-----------|-----------|
| Total Population  | 392,415   | 811,350   | 1,856,317 |
| Average HH Income | \$135,287 | \$145,657 | \$151,510 |









# FLOOR PLANS









# 220 BROADWAY

### EVERETT, MA

FOR SALE OR LEASE | 21,204 SF FLEX BUILDING ON 0.65 ACRES



DANNY CRUZ 978.305.0473 danny@stubblebinecompany.com

JAMES STUBBLEBINE 617.592.3388 james@stubblebinecompany.com DAVID STUBBLEBINE 617.592.3391 david@stubblebinecompany.com



We obtained the information above from sources we believe to be reliable. However, we have not verified its accuracy and make no guarantee, warranty or representation about it. It is submitted subject to the possibility of errors, omissions, change of price, rental or other conditions, prior sale, lease or financing, or withdrawal without notice. We include projections, opinions, assumptions or estimates for example only, and they may not represent current or future performance of the property.