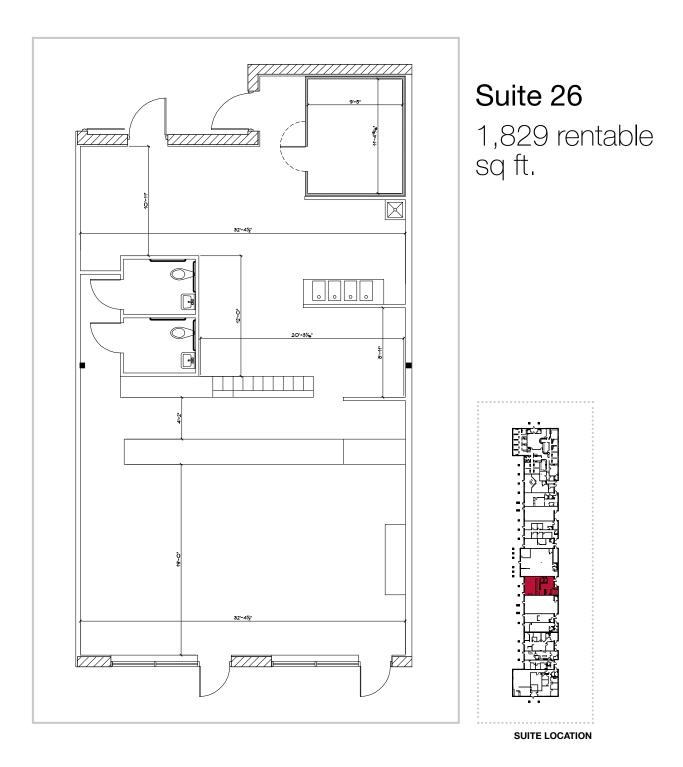

### 1,829 rentable sq ft.

#### **CHRIS GHIDORZI**

m: 715.302.8185 | chrisg@ghidorzi.com 2100 Stewart Ave., Suite 300 Wausau, WI 54401 www.ghidorzi.com

Galleria | 604 24TH AVE., WAUSAU, WI 54401

SUITE LAYOUT