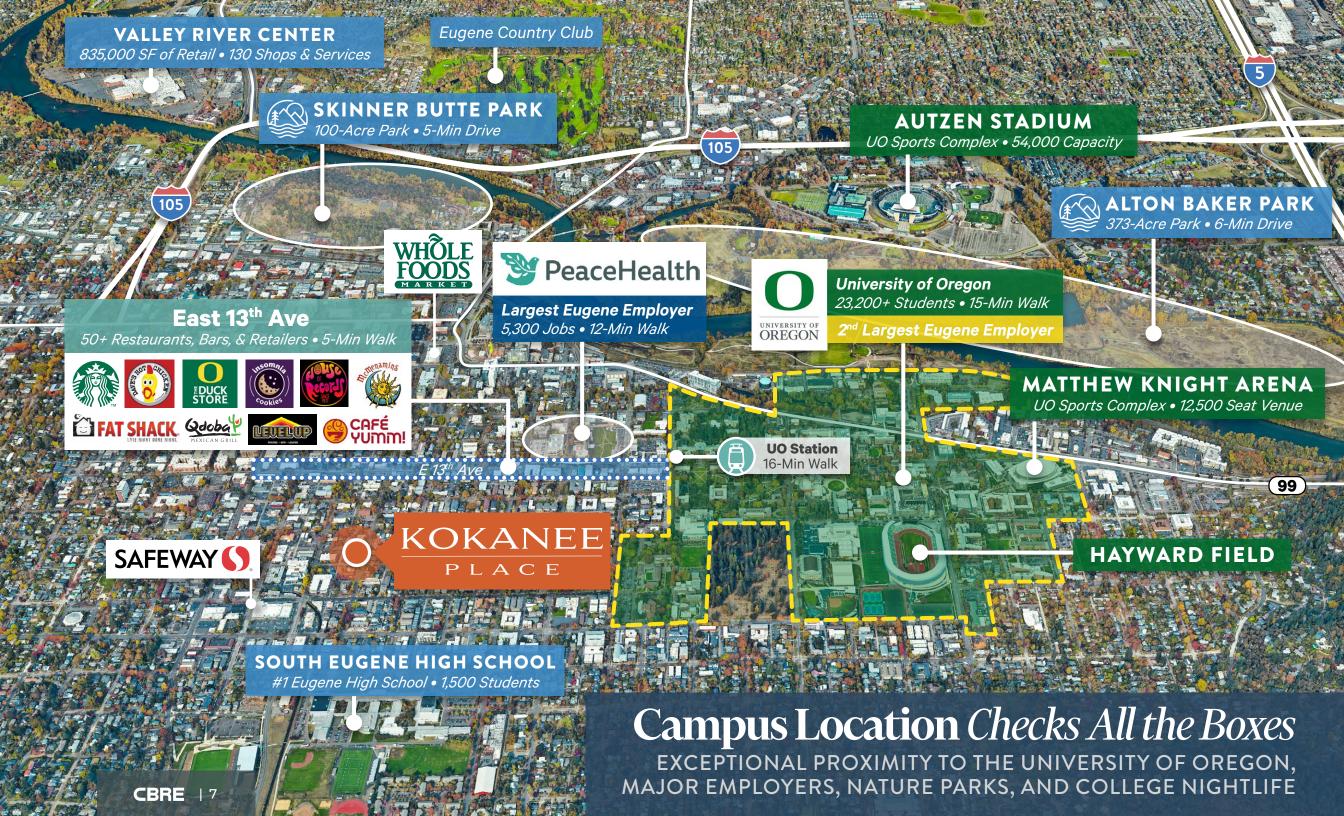

### University of Oregon

15-min walk

Matthew Knight Arena 7-min Bike

Credit: Robert Sherwood Architects

Hayward Field 8-Min Bike KO

Jordan Schnitzer Museum

of Art | 16\_-min walk

23,200+ Students • 15-Min Walk

2<sup>nd</sup> Largest Eugene Employer

McMenamins High Street Brewery

DOWNTOWN

House of Records

Vero Espresso

PRES 💥 PeaceHealth

Art House

High Street

Max's Tavern

MATTHEW KNIGHT ARENA UO Sports Complex • 12,500 Seat Venue

### HAYWARD FIELD

### KOKANEE PLACE

**UO Station** 4-Min Bike

Fat Shack

Dave's Hot Chicken

### **Center-of-it-All** Location

STEPS AWAY FROM THE UNIVERSITY OF OREGON CAMPUS, MAJOR EMPLOYERS, RESTAURANTS, **BARS, CAFES & SHOPS** 