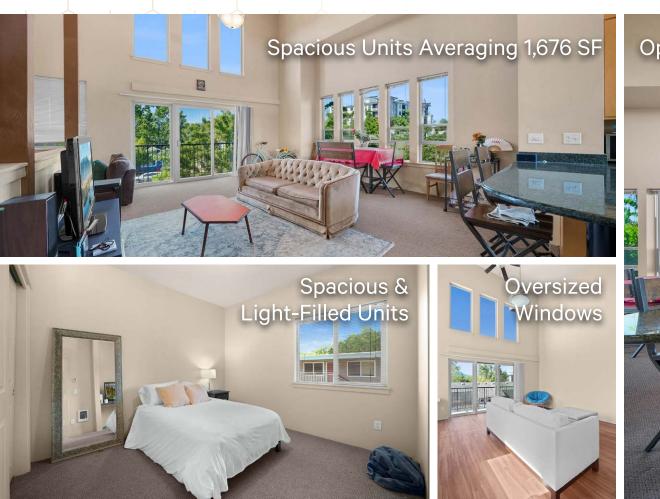

# **Investment** *Highlights*

Walking distance to the University of Oregon campus

Appealing tonwhome floorplans

Spacious units averaging 1.676 SF

Sprinklered

**On-site** parking

Priced below replacement cost and assessed value

Full appliance packages

including in-unit laundry

Good quality finishes

including vinyl plank

flooring and granite

counters

Each unit contains 4 bedrooms and 2.5 bathrooms

Open Kitchens with Full Appliance Packages & Granite Counters

KOKANEE | 5