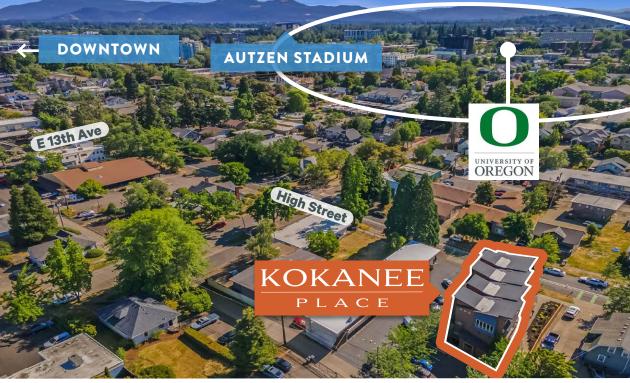

### **Center-of-it-All** Location

STEPS AWAY FROM THE UNIVERSITY OF OREGON CAMPUS, MAJOR EMPLOYERS, RESTAURANTS, **BARS, CAFES & SHOPS** 

#### Five Blocks from Kokanee Place

- 295-acre campus occupying over 80 buildings serving over 23,000 students and 5,000 faculty
- » Student enrollment includes **51%** in-state, **49%** out-of-state and **4%** international students
- » Home to the Oregon Ducks, a top 15 college champion team playing out of Autzen Stadium that can hold over 54,000 people
- » Host of the 2022 World Athletics Championships at Hayward Field, seating 25,000 thanks to a recent \$270 million expansion
- \$1 billion investment from Phil & Penny Knight for the Knight Campus for Accelerating Scientific Impact, a three-building project with Building 2 set to deliver over 180,000 SF in 2025
- » Hatfield-Dowlin Complex to be expanded by 170,000 SF for a new indoor football practice facility