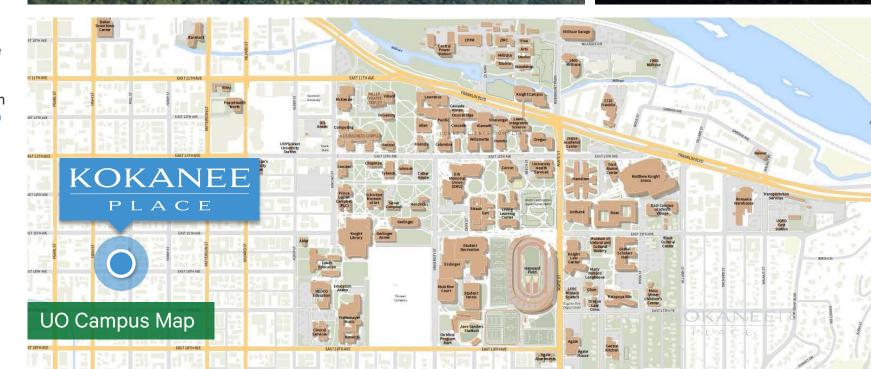

### **Center-of-it-All** Location

STEPS AWAY FROM THE UNIVERSITY OF OREGON CAMPUS, MAJOR EMPLOYERS, RESTAURANTS, **BARS, CAFES & SHOPS** 

#### Five Blocks from Kokanee Place

- 295-acre campus occupying over 80 buildings serving over 23,000 students and 5,000 faculty
- » Student enrollment includes **51%** in-state, **49%** out-of-state and **4%** international students
- » Home to the Oregon Ducks, a top 15 college champion team playing out of Autzen Stadium that can hold over 54,000 people
- » Host of the 2022 World Athletics Championships at Hayward Field, seating 25,000 thanks to a recent \$270 million expansion
- \$1 billion investment from Phil & Penny Knight for the Knight Campus for Accelerating Scientific Impact, a three-building project with Building 2 set to deliver over 180,000 SF in 2025
- » Hatfield-Dowlin Complex to be expanded by 170,000 SF for a new indoor football practice facility