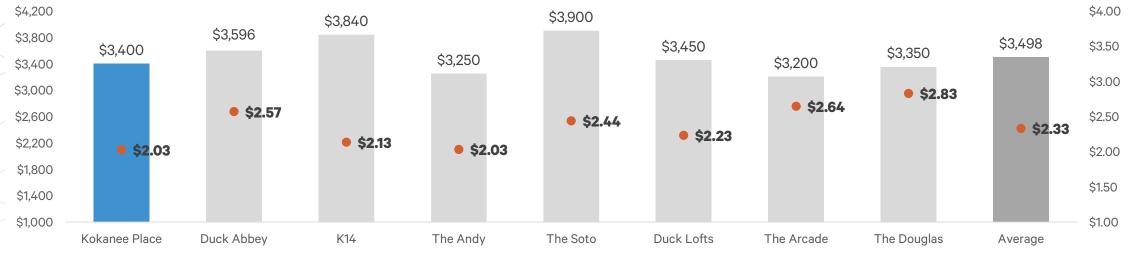

### **Unit Mix**

| Unit Mix Summary |            |         |          | 2024-2025 School Year Rents<br>(100% Pre-Leased) |             |                       | Highest Achieved / Market Rent |             |                       |
|------------------|------------|---------|----------|--------------------------------------------------|-------------|-----------------------|--------------------------------|-------------|-----------------------|
| Unit Description | Unit Count | Avg. SF | Total SF | Rent Per Unit<br>(Contract)                      | Rent Per SF | Total<br>Monthly Rent | Market<br>Rent Per Unit        | Rent Per SF | Total<br>Monthly Rent |
| 4bd/2.5ba        | 4          | 1,676   | 6,704    | \$3,250                                          | \$1.94      | \$13,000              | \$3,400                        | \$2.03      | \$13,600              |
| Averages/Totals  | 4          | 1,676   | 6,704    | \$3,250                                          | \$1.94      | \$13,000              | \$3,400                        | \$2.03      | \$13,600              |