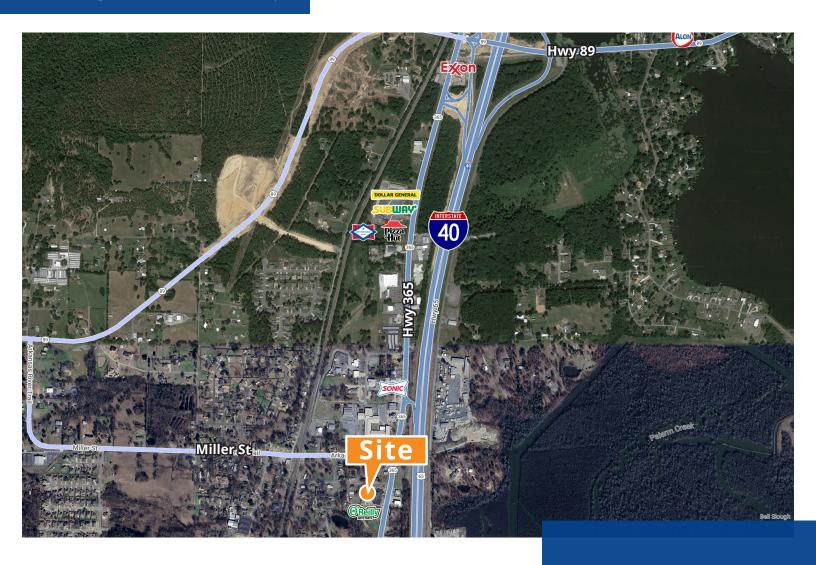

### **Contact us:**

#### **Graham Gordon**

+1 501 978 6503 graham.gordon@colliers.com

#### **Nathan Monan**

+1 501 850 0710 nathan.monan@colliers.com

# Large Retail Space

For sublease: 652 Highway 365, Mayflower, AR

### **Features**

• Available space: +/- 9,372 SF

• +/- 2.17 acres

• Sublease rate: \$6.75/SF, Gross

• Lease expiration date: 1/31/2031

Co-tenant: O'Reilly Auto Parts

Pylon signage opportunity

1 Allied Drive, Suite 1500 Little Rock, AR 72202 P: +1 501 372 6161 F: +1 501 372 0671

Copyright © 2024 Colliers International.

Information herein has been obtained from sources deemed reliable, however its accuracy cannot be guaranteed. The user is required to conduct their own due diligence and verification.

## Neighborhood Map



# 2024 Demographics

|                                       | 1 Mile   | 3 Mile   | 5 Mile   |
|---------------------------------------|----------|----------|----------|
| Estimated<br>Population               | 1,467    | 3,844    | 7,731    |
| Estimated<br>Households               | 603      | 1,629    | 3,239    |
| Estimated Avg.<br>Household<br>Income | \$75,782 | \$73,541 | \$82,532 |

### **Contact us:**

### **Graham Gordon**

+1 501 978 6503 graham.gordon@colliers.com

### **Nathan Monan**

+1 501 850 0710 nathan.monan@colliers.com

1 Allied Drive, Suite 1500 Little Rock, AR 72202 P: +1 501 372 6161 colliers.com/arkansas