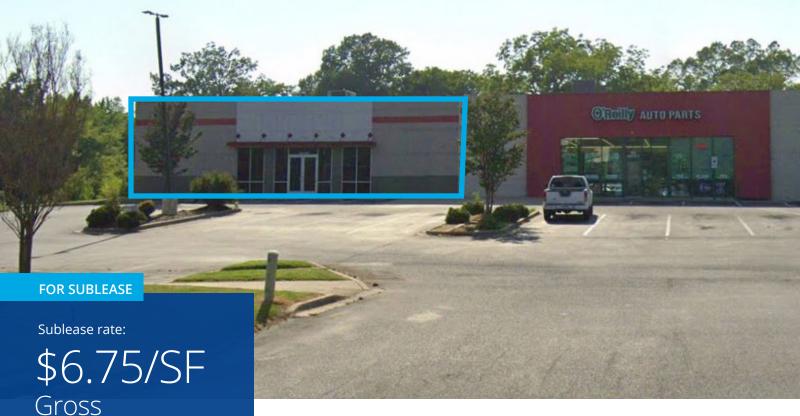

# Large Retail Space

For sublease: 652 Highway 365, Mayflower, AR

### **Features**

• Available space: +/- 9,372 SF

• +/- 2.17 acres

• Sublease rate: \$6.75/SF, Gross

• Lease expiration date: 1/31/2031

Co-tenant: O'Reilly Auto Parts

Pylon signage opportunity

1 Allied Drive, Suite 1500 Little Rock, AR 72202 P: +1 501 372 6161 F: +1 501 372 0671