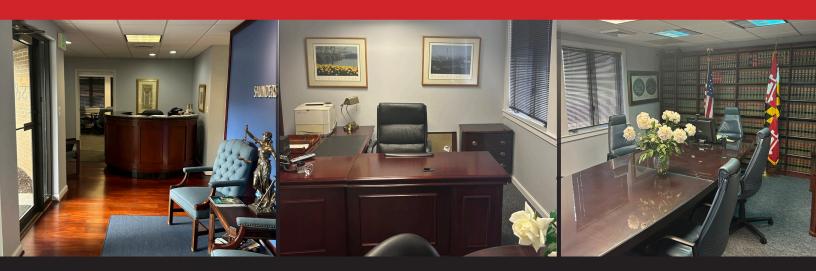

#### **BUILDING HIGHLIGHTS**

Move in ready with high level finishes

Finished as a Law Office and ideal for similar use such as accounting, real estate, medical

Accessible ground floor with direct entrance from parking lot

Hardwood Floors compliment the décor and furniture and equipment may also be available.

24/7 Access & plentiful parking

Convenient location with great access