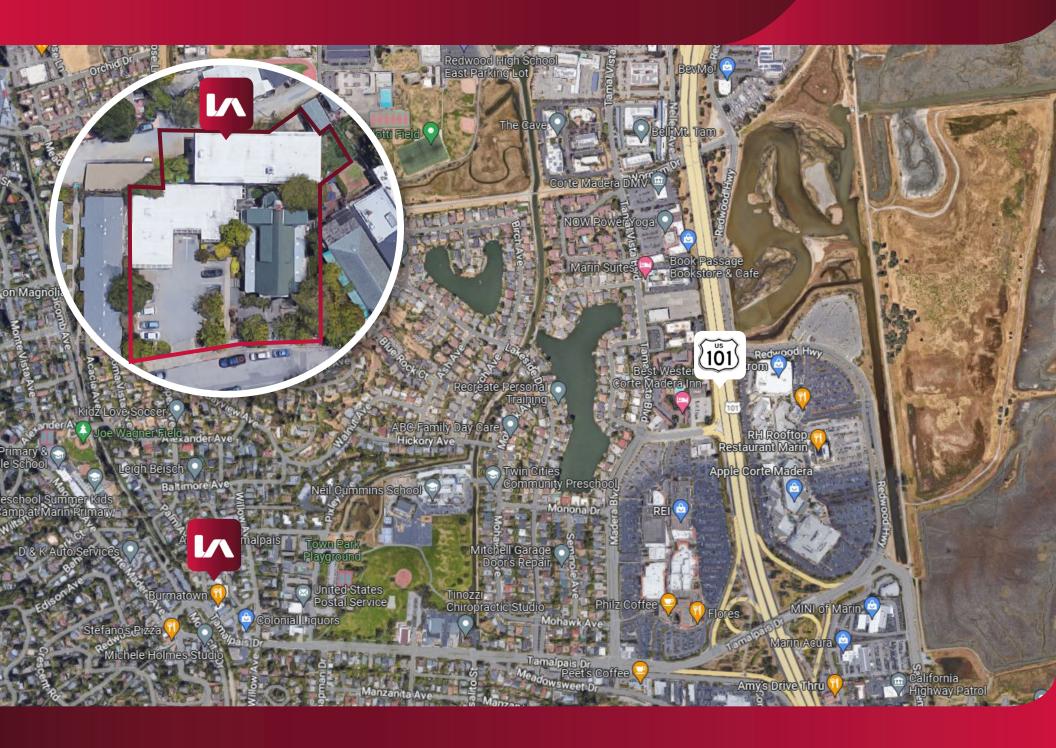

tric PG&E

Water & Sewer Marin Municipal Water District

Trash Mill Valley Refuse Service

\* From Tax Assessor Property Information; Buyer to investigate & verify



### **PROPERTY DETAILS**

#### Church Facility/Sanctuary

<u>+</u>2,527 SF \*

Max Occupancy 136

Ceiling

Large Vaulted Timber

Pipe Organ

Yes

Fellowship Hall

+6,240 SF (2 floors @ 3,120 SF) \*

**Downstairs** 

Large Meeting/Gathering room with

fireplace

Kitchen

Nursery/Bonus Room

2nd Floor Apartment 4BR | 2BA | Kitchen

#### Office Building

+2,425 SF \*

Offices 4

Restrooms

Conference Room

**Retail Building** 

Storefront (previously Treasure Mart thrift shop) <u>+</u>710 SF \*

\* Square footages are aerial derived rough drip-line estimates utilizing Google Earth's measurement tool.



### **AERIAL OVERVIEW**



## **ZONING MAP**