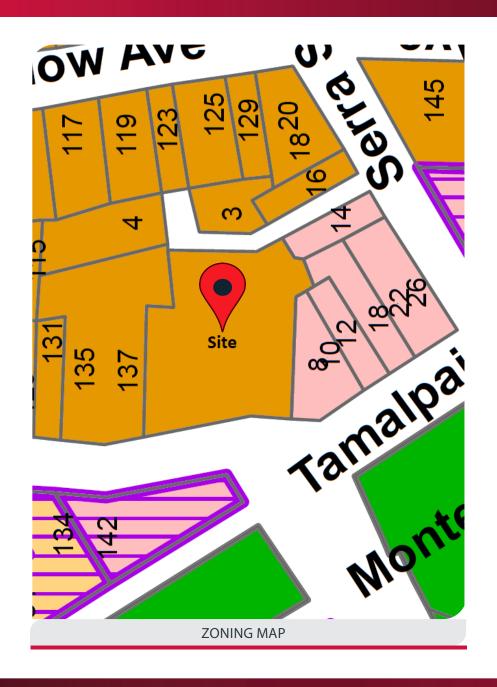

wer Marin Municipal Water District

Trash Mill Valley Refuse Service

\* From Tax Assessor Property Information; Buyer to investigate & verify



### **PROPERTY DETAILS**

#### Church Facility/Sanctuary

<u>+</u>2,527 SF \*

Max Occupancy 136

Ceiling

Large Vaulted Timber

Pipe Organ

Yes

Fellowship Hall

+6,240 SF (2 floors @ 3,120 SF) \*

**Downstairs** 

Large Meeting/Gathering room with

fireplace

Kitchen

Nursery/Bonus Room

2nd Floor Apartment 4BR | 2BA | Kitchen

#### Office Building

+2,425 SF \*

Offices 4

Restrooms

Conference Room

**Retail Building** 

Storefront (previously Treasure Mart thrift shop) <u>+</u>710 SF \*

\* Square footages are aerial derived rough drip-line estimates utilizing Google Earth's measurement tool.



### **AERIAL OVERVIEW**



## **ZONING MAP**