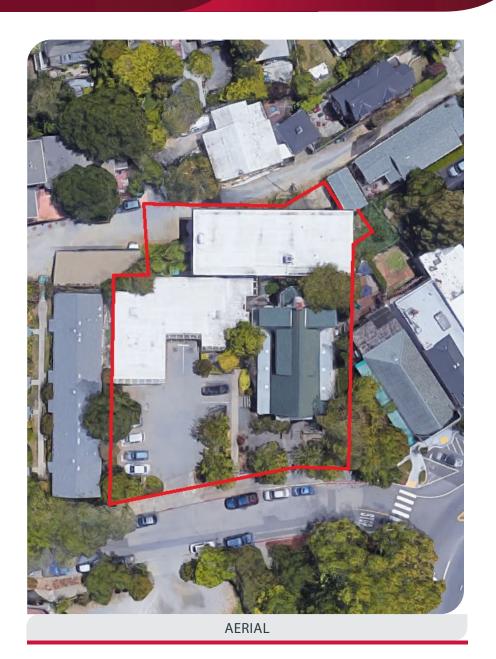

r Marin Municipal Water District

Trash Mill Valley Refuse Service

\* From Tax Assessor Property Information; Buyer to investigate & verify



### **PROPERTY DETAILS**

#### Church Facility/Sanctuary

<u>+</u>2,527 SF \*

Max Occupancy 136

Ceiling

Large Vaulted Timber

Pipe Organ

Yes

Fellowship Hall

+6,240 SF (2 floors @ 3,120 SF) \*

**Downstairs** 

Large Meeting/Gathering room with

fireplace

Kitchen

Nursery/Bonus Room

2nd Floor Apartment 4BR | 2BA | Kitchen

#### Office Building

+2,425 SF \*

Offices 4

Restrooms

Conference Room

**Retail Building** 

Storefront (previously Treasure Mart thrift shop) <u>+</u>710 SF \*

\* Square footages are aerial derived rough drip-line estimates utilizing Google Earth's measurement tool.



### **AERIAL OVERVIEW**



## **ZONING MAP**