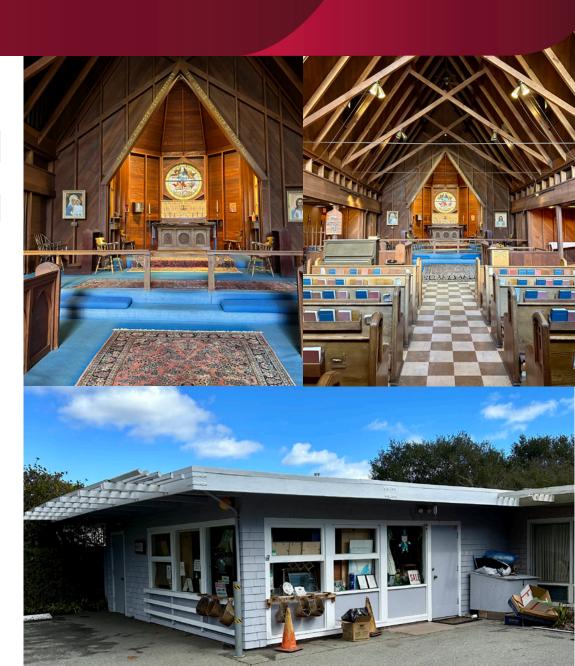

#### Church Facility/Sanctuary

<u>+</u>2,527 SF \*

Max Occupancy 136

Ceiling

Large Vaulted Timber

Pipe Organ

Yes

Fellowship Hall

+6,240 SF (2 floors @ 3,120 SF) \*

**Downstairs** 

Large Meeting/Gathering room with

fireplace

Kitchen

Nursery/Bonus Room

2nd Floor Apartment 4BR | 2BA | Kitchen

#### Office Building

+2,425 SF \*

Offices 4

Restrooms

Conference Room

**Retail Building** 

Storefront (previously Treasure Mart thrift shop) <u>+</u>710 SF \*

\* Square footages are aerial derived rough drip-line estimates utilizing Google Earth's measurement tool.