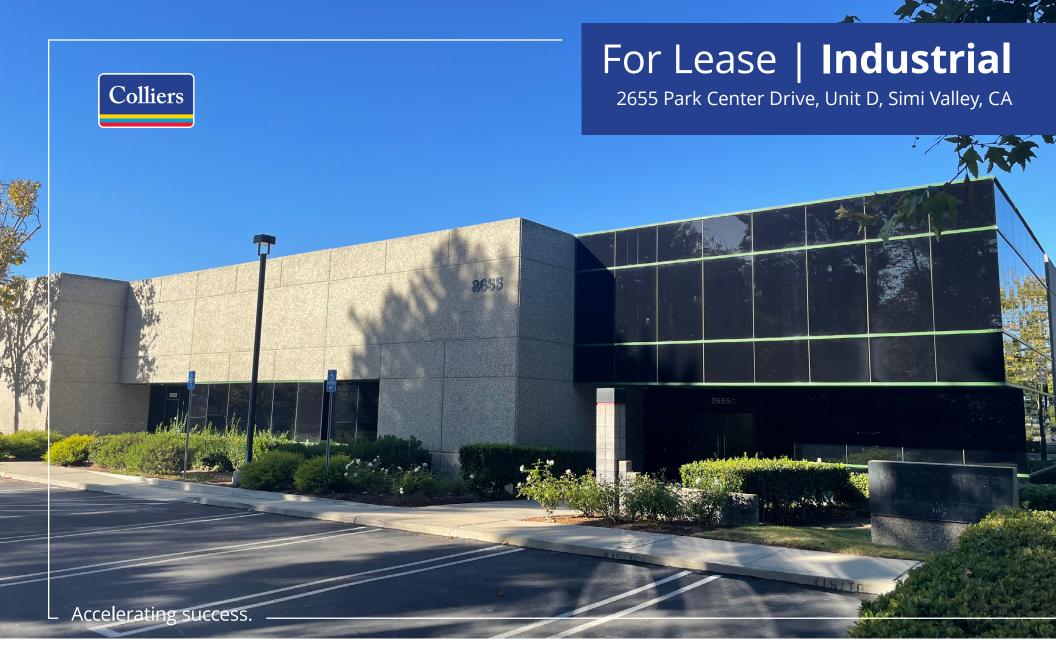

## Suite Highlights:

**Square Footage**: 5,513 SF

**Price:** \$1.35/SF, NNN

NNN's: Approximately \$0.36 PSF

- · 200 AMPs, 277/480 Volts, 3P, 4W
- 17' clearance
- One (1) Ground level loading door
- High Image Industrial /R&D Space
- Immediate Access to 118 Freeway