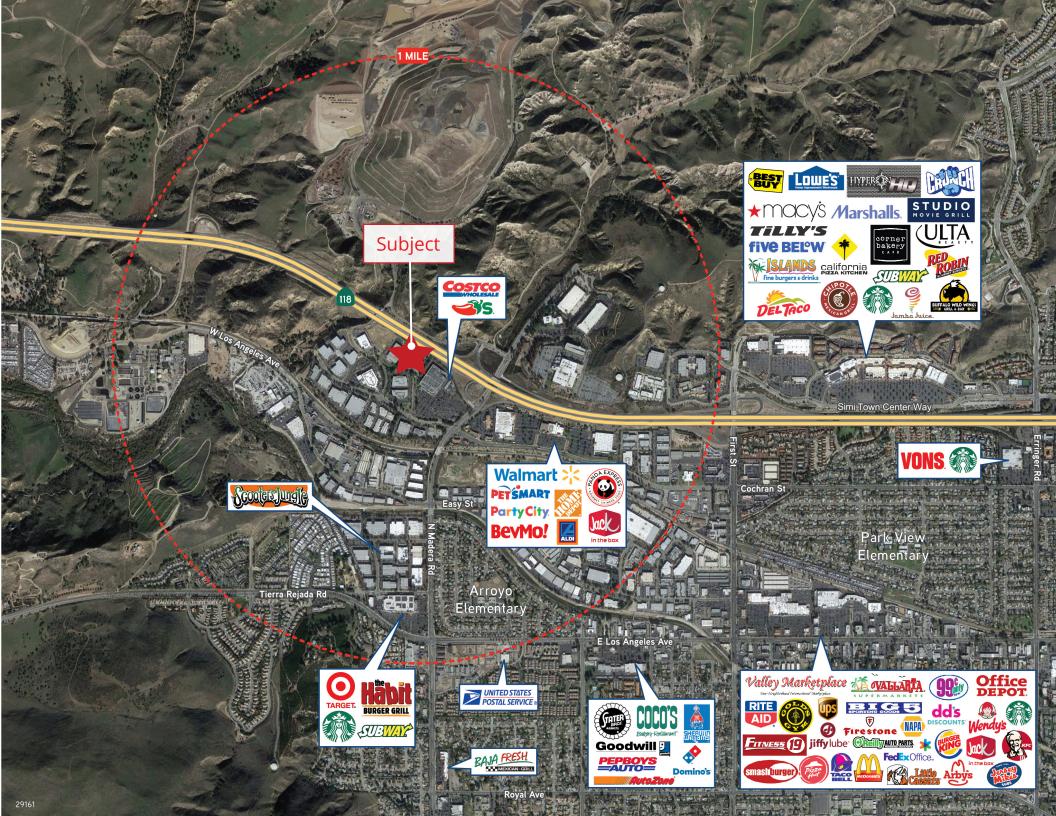

# Market Overview

2665 Park Center Dr, Simi Valley, California, 93065

1 mile radius