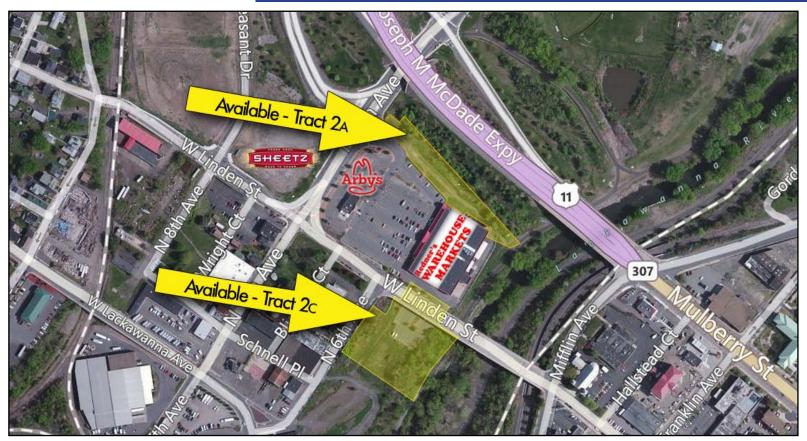

## FOR SALE TRACT 2A & 2C

## OF THE SHOPS AT LINDEN PLACE

7TH AVENUE & WEST LINDEN STREET

- Unit 2 is one unit of a two unit condominium.
- Unit 2 consists of three tracts:

Tract 2A 1.218 acres \$209,000
Tract 2B 1.168 acres Sold
Tract 2C 2.16 acres \$175,000

**Tract 2A** - Pad site for an approximately 15,000 SF retail strip bordering the Scranton Expressway and the existing parking lot, it is perpendicular to the Redner's Warehouse Supermarket.

**Tract 2C** - Site access through shopping center - cross easments for parking - engeneering work required.