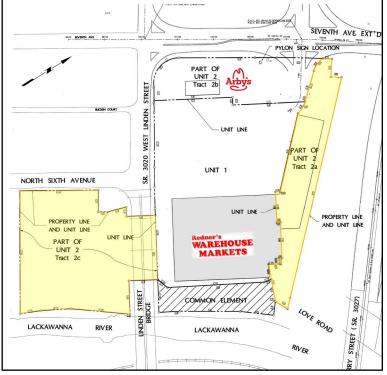

## OF THE SHOPS AT LINDEN PLACE

7TH AVENUE & WEST LINDEN STREET

- Unit 2 is one unit of a two unit condominium.
- Unit 2 consists of three tracts:

Tract 2A 1.218 acres \$209,000
Tract 2B 1.168 acres Sold
Tract 2C 2.16 acres \$175,000

**Tract 2A** - Pad site for an approximately 15,000 SF retail strip bordering the Scranton Expressway and the existing parking lot, it is perpendicular to the Redner's Warehouse Supermarket.

**Tract 2C** - Site access through shopping center - cross easments for parking - engeneering work required.