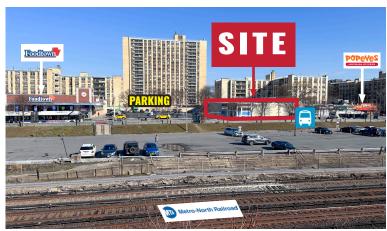

## 47 E PROSPECT AVE MOUNT VERNON, NEW YORK

## 10,025 SF FOR LEASE

Easy access to the Cross County, Bronx River, & Hutchinson River Pkwys as well as I-87

4 minute walk to Metro North Mount Vernon East Station

Access to Multiple Beeline Buses

CONTACT EXCLUSIVE LISTING AGENT: