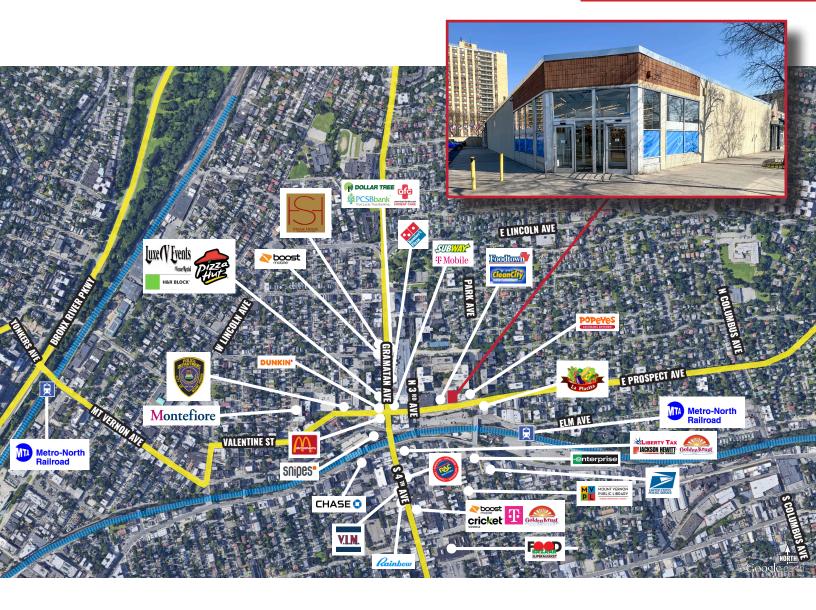

- Former Rite Aid
- Rental Rate: Upon Request
- Beeline #7, #41, #43, #53, #54, and
  #55 bus stop directly in front of location
- 1 block to Gramatan Ave
- Neighboring Montefiore Mt Vernon Hospital, Mt Vernon City Hall, and Police Station.
- Steps from municipal parking lot/garage
- Divisions considered

## 47 E PROSPECT AVE MOUNT VERNON, NEW YORK

## 10,025 SF FOR LEASE

Easy access to the Cross County, Bronx River, & Hutchinson River Pkwys as well as I-87

4 minute walk to Metro North Mount Vernon East Station

Access to Multiple Beeline Buses

CONTACT EXCLUSIVE LISTING AGENT: