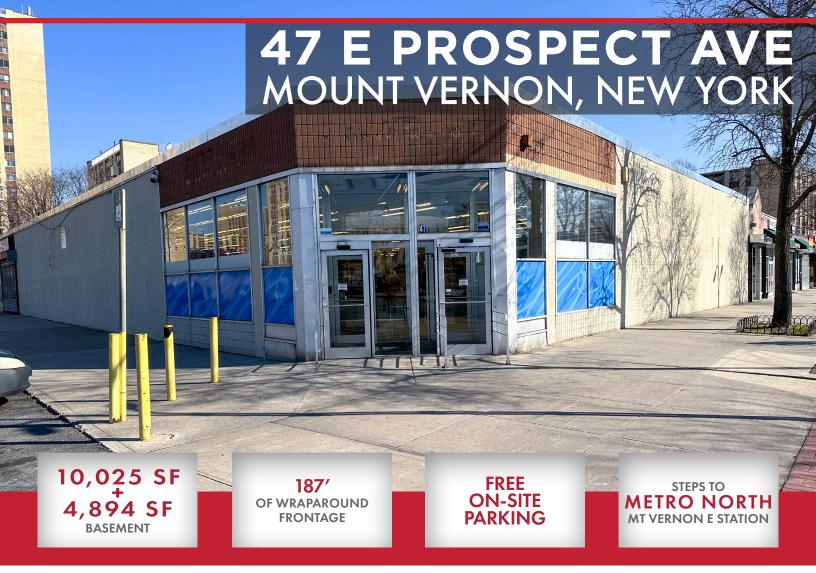

### **47 E PROSPECT AVE** MOUNT VERNON, NEW YORK

# 10,025 SF FOR LEASE

- Former Rite Aid
- Rental Rate: Upon Request
- Beeline #7, #41, #43, #53, #54, and
  #55 bus stop directly in front of location
- 1 block to Gramatan Ave
- Neighboring Montefiore Mt Vernon Hospital, Mt Vernon City Hall, and Police Station.
- Steps from municipal parking lot/garage
- Divisions considered