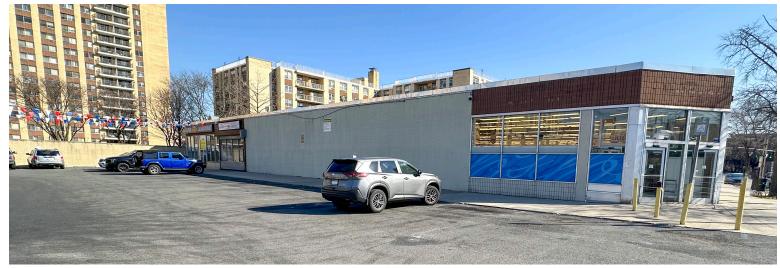

- Former Rite Aid
- Rental Rate: Upon Request
- Beeline #7, #41, #43, #53, #54, and
  #55 bus stop directly in front of location
- 1 block to Gramatan Ave
- Neighboring Montefiore Mt Vernon Hospital, Mt Vernon City Hall, and Police Station.
- Steps from municipal parking lot/garage
- Divisions considered

# 10,025 SF FOR LEASE