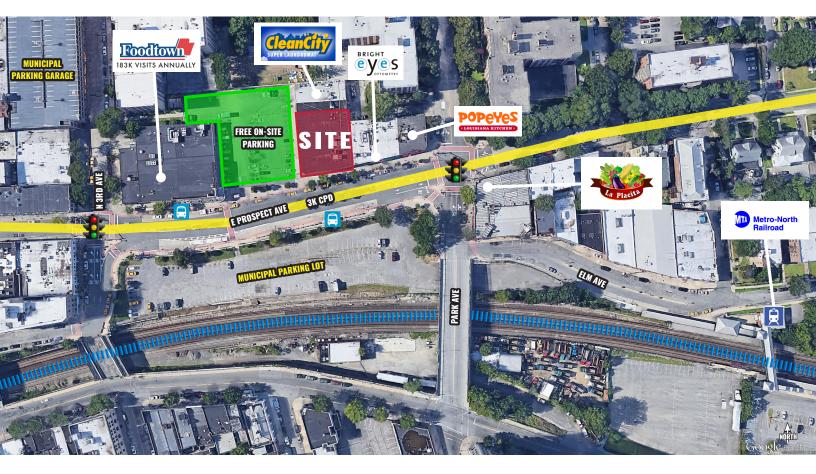

## 47 E PROSPECT AVE MOUNT VERNON, NEW YORK

## 10,025 SF FOR LEASE

Easy access to the Cross County, Bronx River, & Hutchinson River Pkwys as well as I-87

4 minute walk to Metro North Mount Vernon East Station

Access to Multiple Beeline Buses

CONTACT EXCLUSIVE LISTING AGENT: