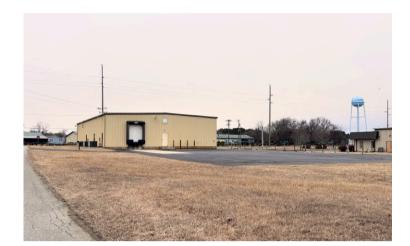

### PROPERTY DESCRIPTION

High quality clear span flex warehouse building on corner lot with +/- .72 acres paved lot. Centrally located in Kent County. Ideal property for contractors, warehouse distribution, light manufacturing.

### **LOADING:**

- Four (4) 12' x 12' drive ins
- One (1) 8' x 10' high bay loading door