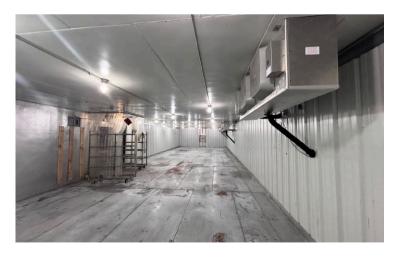

### **WAREHOUSE: +/- 5,220 SF**

- +/- 1,400 SF of cold storage
- +/- 350 SF electrical & secure storage room
- · Power: 800 amps/3 phase
- Ceiling Height: 16'