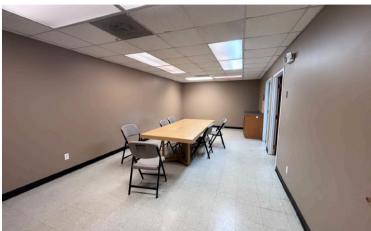

### OFFICE: +/- 1,440 SF

- Two (2) 26' x 14' conference/training/break room
- Three (3) +/- 10' x 10' private offices
- One (1) 7' x 10' restroom
- One (1) 7 x 10' mechanical/janitorial room with wash basin
- One (1) 8 x 10' kitchen