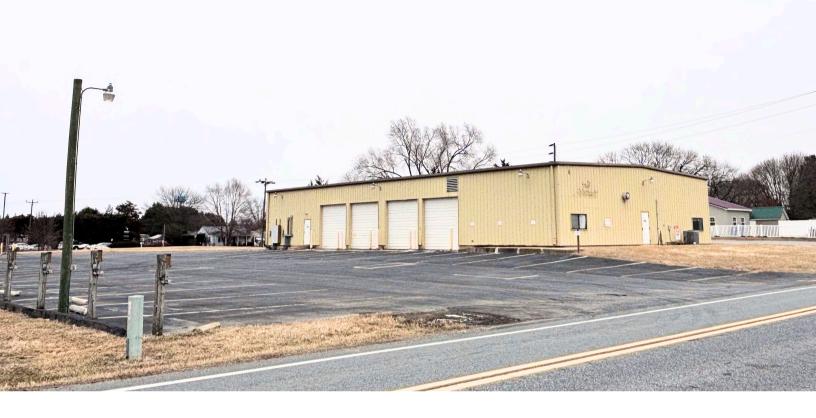

### Flex Space for Sale or Lease 200 N. Bassett Street

Clayton, DE 19938

### PROPERTY DESCRIPTION

High quality clear span flex warehouse building on corner lot with +/- .72 acres paved lot. Centrally located in Kent County. Ideal property for contractors, warehouse distribution, light manufacturing.

### **AVAILABLE SPACE**

| Building Size: | +/- 6,660 SF |
|----------------|--------------|
| Warehouse:     | +/- 5,220 SF |
| Office:        | +/- 1,440 SF |
| Lot Size:      | +/- 1.6 AC   |
| Zoning:        | Industrial   |
| Sale Price:    | \$850,000    |
| Lease Rate:    | \$10/SF NNN  |