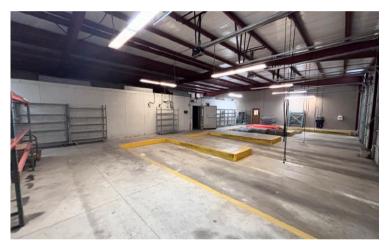

### **WAREHOUSE: +/- 5,220 SF**

- +/- 1,400 SF of cold storage
- +/- 350 SF electrical & secure storage room
- · Power: 800 amps/3 phase
- Ceiling Height: 16'

### **LOADING:**

- Four (4) 12' x 12' drive ins
- One (1) 8' x 10' high bay loading door