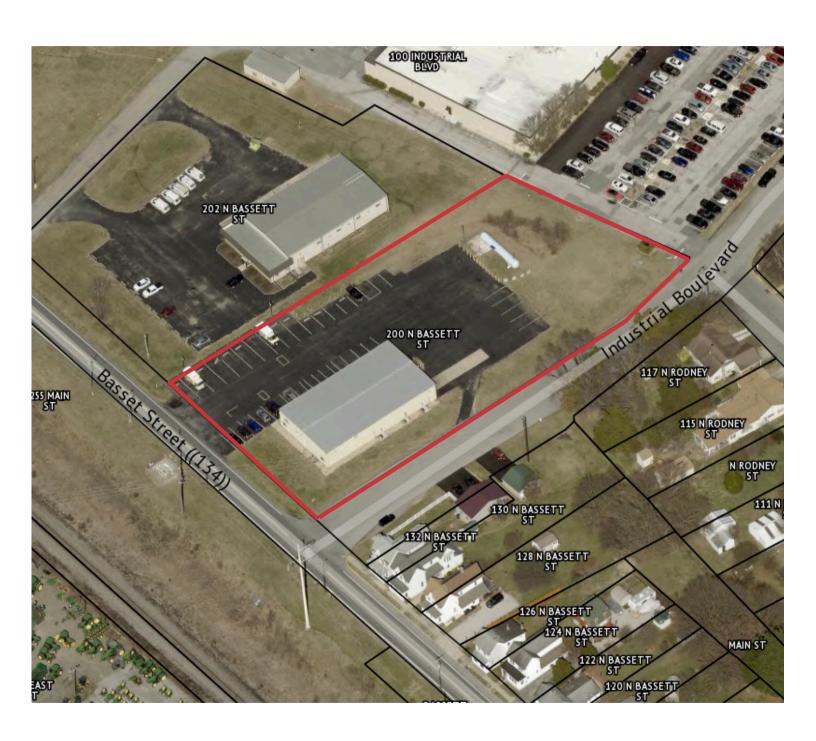

### Flex Space for Sale or Lease 200 N. Bassett Street

Clayton, DE 19938

### **AVAILABLE SPACE**

| Building Size: | +/- 6,660 SF |
|----------------|--------------|
| Warehouse:     | +/- 5,220 SF |
| Office:        | +/- 1,440 SF |
| Lot Size:      | +/- 1.6 AC   |
| Zoning:        | Industrial   |
| Sale Price:    | \$850,000    |
| Lease Rate:    | \$10/SF NNN  |

### PROPERTY DESCRIPTION

High quality clear span flex warehouse building on corner lot with +/- .72 acres paved lot. Centrally located in Kent County. Ideal property for contractors, warehouse distribution, light manufacturing.