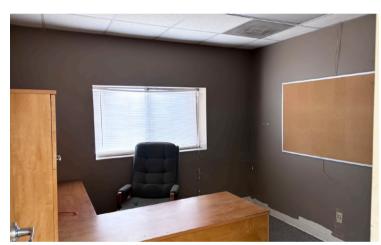

### OFFICE: +/- 1,440 SF

- Two (2) 26' x 14' conference/training/break room
- Three (3) +/- 10' x 10' private offices
- One (1) 7' x 10' restroom
- One (1) 7 x 10' mechanical/janitorial room with wash basin
- One (1) 8 x 10' kitchen