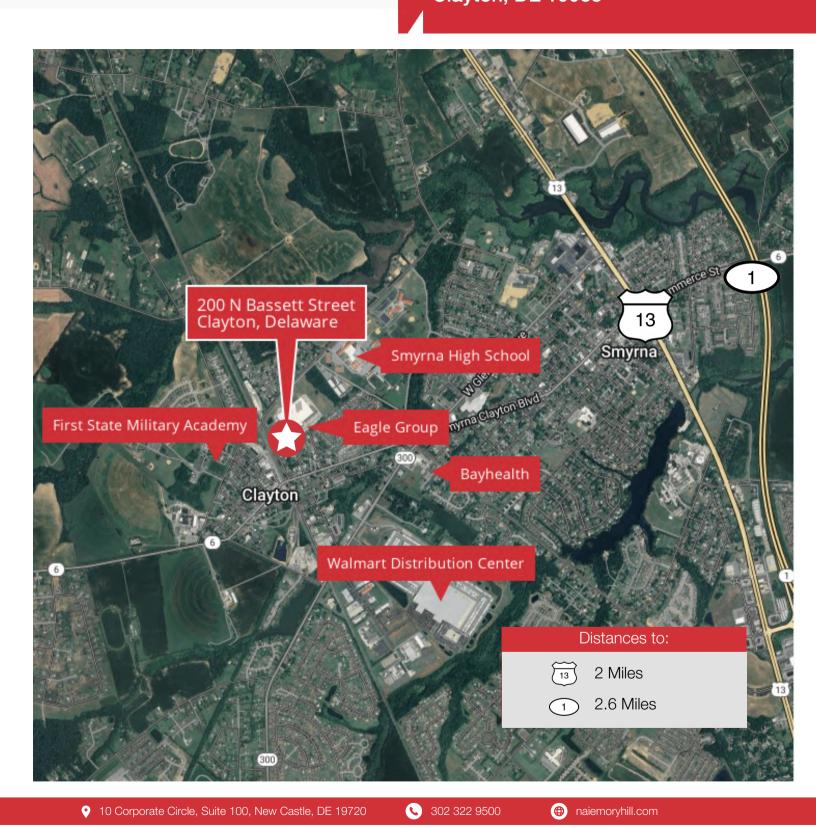

### PROPERTY DESCRIPTION

High quality clear span flex warehouse building on corner lot with +/- .72 acres paved lot. Centrally located in Kent County. Ideal property for contractors, warehouse distribution, light manufacturing.