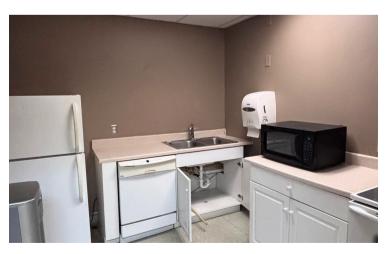

### OFFICE: +/- 1,440 SF

- Two (2) 26' x 14' conference/training/break room
- Three (3) +/- 10' x 10' private offices
- One (1) 7' x 10' restroom
- One (1) 7 x 10' mechanical/janitorial room with wash basin
- One (1) 8 x 10' kitchen