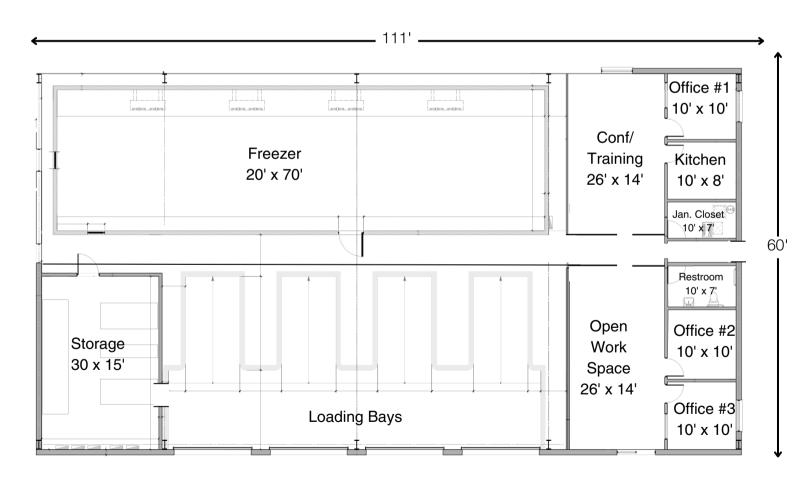

### **WAREHOUSE: +/- 5,220 SF**

- +/- 1,400 SF of cold storage
- +/- 350 SF electrical & secure storage room
- · Power: 800 amps/3 phase
- Ceiling Height: 16'

### **LOADING:**

- Four (4) 12' x 12' drive ins
- One (1) 8' x 10' high bay loading door

### OFFICE: +/- 1,440 SF

- Two (2) 26' x 14' conference/training/break room
- Three (3) +/- 10' x 10' private offices
- One (1) 7' x 10' restroom
- One (1) 7 x 10' mechanical/janitorial room with wash basin
- One (1) 8 x 10' kitchen