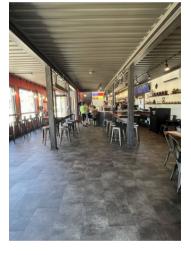

#### **PROPERTY DESCRIPTION**

The Hanna City Coffee Can and Ice Cream is an operating, fully equipped turnkey café, coffee shop and ice cream shop, serving the western part of Peoria County on Illinois Route 116 in Hanna City, IL.

The Hanna City Coffee Can serves coffee, tea, energy drinks, breakfast, fresh pastries, lunch, and ice cream. Delicious breakfast & lunch menu items from breakfast sandwiches and avocado toast to yogurt parfaits and for lunch, chicken salad croissants to Caesar salads.