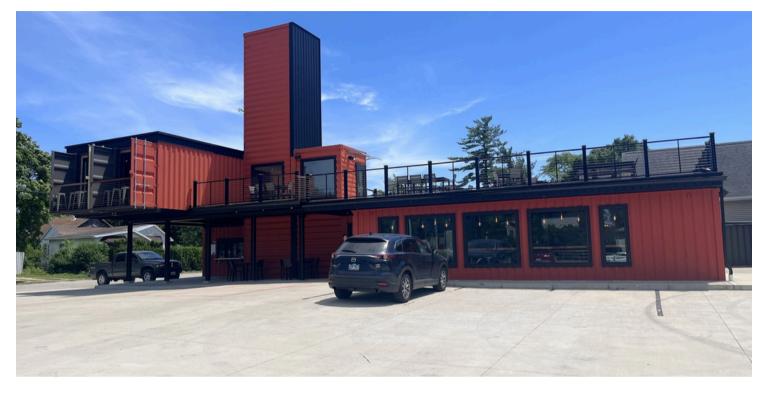

#### **PROPERTY DESCRIPTION**

The Hanna City Coffee Can and Ice Cream is an operating, fully equipped turnkey café, coffee shop and ice cream shop, serving the western part of Peoria County on Illinois Route 116 in Hanna City, IL.

The Hanna City Coffee Can serves coffee, tea, energy drinks, breakfast, fresh pastries, lunch, and ice cream. Delicious breakfast & lunch menu items from breakfast sandwiches and avocado toast to yogurt parfaits and for lunch, chicken salad croissants to Caesar salads.