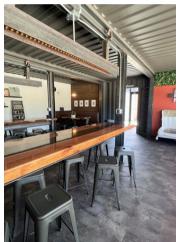

#### **PROPERTY DESCRIPTION**

The Hanna City Coffee Can and Ice Cream is an operating, fully equipped turnkey café, coffee shop and ice cream shop, serving the western part of Peoria County on Illinois Route 116 in Hanna City, IL.

The Hanna City Coffee Can serves coffee, tea, energy drinks, breakfast, fresh pastries, lunch, and ice cream. Delicious breakfast & lunch menu items from breakfast sandwiches and avocado toast to yogurt parfaits and for lunch, chicken salad croissants to Caesar salads.