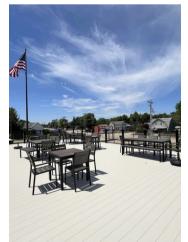

#### **PROPERTY DESCRIPTION**

The Hanna City Coffee Can and Ice Cream is an operating, fully equipped turnkey café, coffee shop and ice cream shop, serving the western part of Peoria County on Illinois Route 116 in Hanna City, IL.

The Hanna City Coffee Can serves coffee, tea, energy drinks, breakfast, fresh pastries, lunch, and ice cream. Delicious breakfast & lunch menu items from breakfast sandwiches and avocado toast to yogurt parfaits and for lunch, chicken salad croissants to Caesar salads.