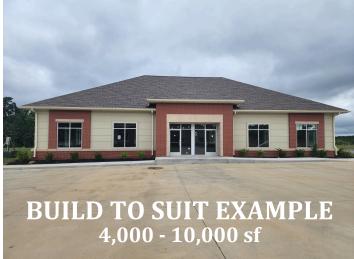

## BUILD TO SUIT

## Land

- 2.1 acres +/- tract of land
- All utilities on site along with detention and entrance
- The new Fabick Cat facility and the new Alliance Credit Union location adjoins this property to the west.
- Excellent visibility with high traffic counts
- Developer will build to suit
- Starting at \$18.00 psf NNN