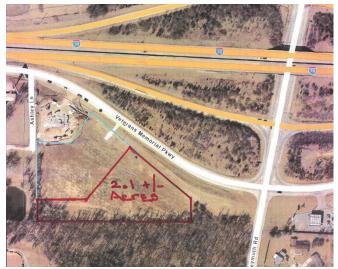

## Land

- 2.1 acres +/- tract of land
- All utilities on site along with detention and entrance
- The new Fabick Cat facility and the new Alliance Credit Union location adjoins this property to the west.
- Excellent visibility with high traffic counts
- Developer will build to suit
- Starting at \$18.00 psf NNN

**Directions:** From St. Charles, take I-70 west to exit 212 toward MO-A. Turn left onto E Route A. Continue on Freymuth Road. Turn right onto Veterans Memorial Parkway.