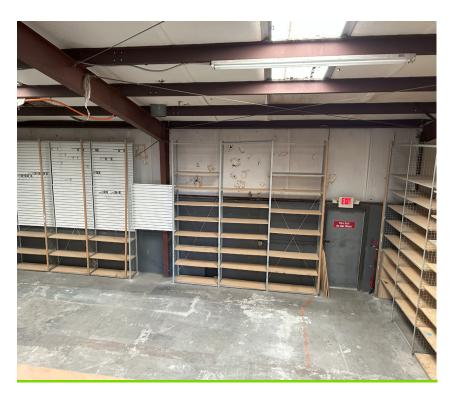

## **PROPERTY HIGHLIGHTS**

- > Three Overhead Doors
- > Storage Space includes: two inside units, two ceiling storage units and one exterior storage shed
- > 3 Entryway Doors
- > Ceiling Fan
- > Asphalt Parking
- > \$14.75 psf mg