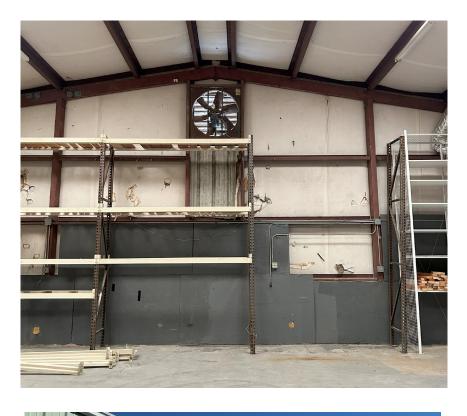

## **PROPERTY HIGHLIGHTS**

- > Three Overhead Doors
- > Storage Space includes: two inside units, two ceiling storage units and one exterior storage shed
- > 3 Entryway Doors
- > Ceiling Fan
- > Asphalt Parking
- > \$14.75 psf mg