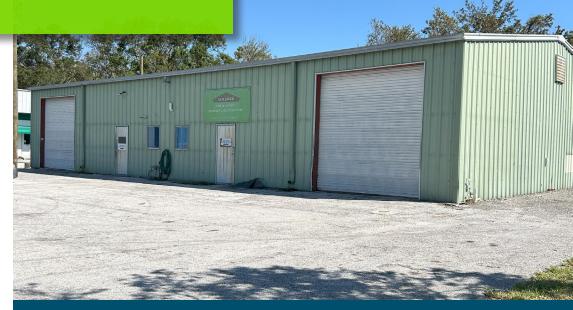

## LIGHT MANUFACTURING BUILDING

7916 Evies Way | Port Richey, FL 34668

**PROPERTY** Industrial

**BUILDING SIZE** 4,000 SF

**LEASING RATE** \$14.75/PSF

CAROL KINNARD
M: 727-809-0184
T: 727-238-3876 ext. 404
ckinnard@holdthyssen.com

## **PROPERTY HIGHLIGHTS**

- > Three Overhead Doors
- > Storage Space includes: two inside units, two ceiling storage units and one exterior storage shed
- > 3 Entryway Doors
- > Ceiling Fan
- > Asphalt Parking
- > \$14.75 psf mg