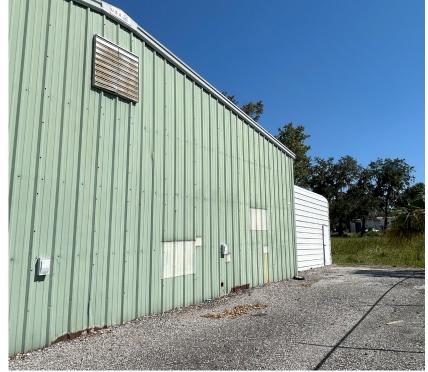

## LIGHT MANUFACTURING BUILDING

7916 Evies Way | Port Richey, FL 34668

**PROPERTY** Industrial

**BUILDING SIZE** 4,000 SF

**LEASING RATE** \$14.75/PSF

CAROL KINNARD
M: 727-809-0184
T: 727-238-3876 ext. 404
ckinnard@holdthyssen.com

## **PROPERTY HIGHLIGHTS**

- > Three Overhead Doors
- > Storage Space includes: two inside units, two ceiling storage units and one exterior storage shed
- > 3 Entryway Doors
- > Ceiling Fan
- > Asphalt Parking
- > \$14.75 psf mg