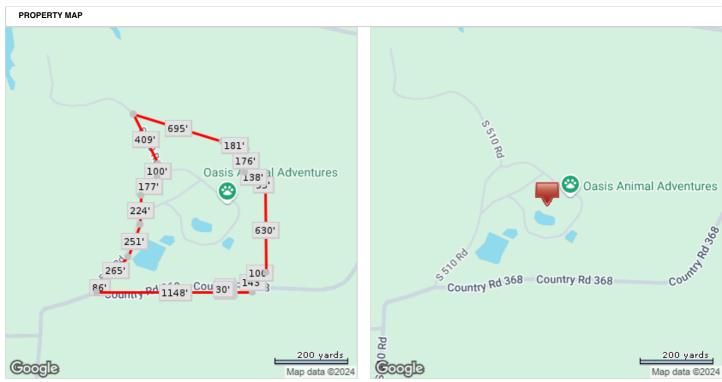

| TAX INFORMATION   |                                                                                                                                                                                                                                                                                                                                                                                                                               |  |
|-------------------|-------------------------------------------------------------------------------------------------------------------------------------------------------------------------------------------------------------------------------------------------------------------------------------------------------------------------------------------------------------------------------------------------------------------------------|--|
| Tax Parcel        | 210034479                                                                                                                                                                                                                                                                                                                                                                                                                     |  |
| Legal Description | 09-23-22 PT N2 SW 1925-342 BEG 514.28 FT E OF SW COR N2 S 2; E 1250-99 FT: N 772.05 FT: NW 29 DE G 54.71', NW 66 DEG 137.9', NE 4 DEG 175.3', NW 73 DEG 848.13', S E 26 DEG 380.79', SW 4 DEG 100.3 2', SW 40 DEG 178.64', SW 4 DEG 225.64', SW 20 DEG 250.94', SW 4 5 DEG 265.19', SW 28 DEG 85.58' T O POB LESS .02 AC & LESS .33A DESCRIBED AS: BEG 1665.27' E O F THE SW COR NW SW, N 100', N 143', W 100', S 143' TO POB |  |

\*Lot Dimensions are Estimated