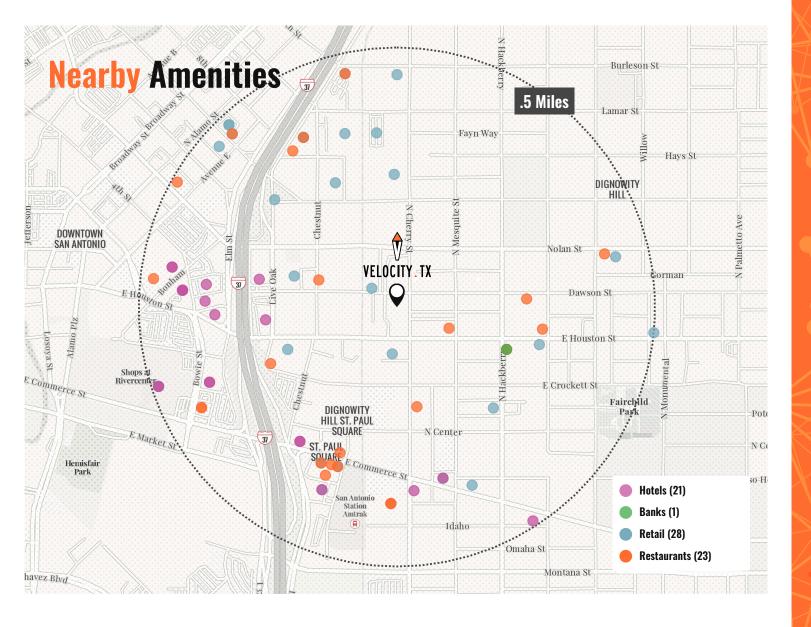

-equipped A/V studio







24/7 Access



Free Coffee and Monthly Community Events



Daily Janitorial Services



Conference Rooms



Available Post Office Boxes



Shower Rooms with Lockers

### **Collaborative-Labs**

- Shared laboratories with flexible terms
- Co-Labs sf 4,863 SF total
  - One shared BSL-2 lab: 855 SF
  - Four private BSL-2 labs: 369-392
- One shared equipment room: 116
- One wet utility room w/ autoclave, ice maker, refrigerator, and dishwasher
- Access to Innovation Center community amenities



Download

**Shared** 

**Lab Space** 

Floorplan



Available



Leased



**Community Spaces** 











-80C Freezer

-20C Freezer

Laboratory Refrigerator Biological Safety Cabinet

Autoclave (Steam Sterilizer) Instrument/ Glassware Washer Reverse Osmosis Water Supply





#### **Drive Times**

6 Minutes to



7 Minutes to



8 Minutes to



12 Minutes to



## **Innovation Campus Neighbors**





VelocityTX Innovation Center

Scorpius Building

Merchants Ice Building

VelocityTX Co-Labs

GenCure Building



**FREE** Onsite Parking



## **About VelocityTX**

#### The Future Starts Here.

VelocityTX is a bioscience research campus located in San Antonio's historic east side. Founded on the belief that life-saving innovations can be developed faster when researchers collaborate across disciplines, VelocityTX brings together established and emerging innovators in an inclusive community where ideas collide to spur medical breakthroughs.

Once the largest cold storage facility in Texas, our Merchants Ice redevelopment now houses some of the country's most in