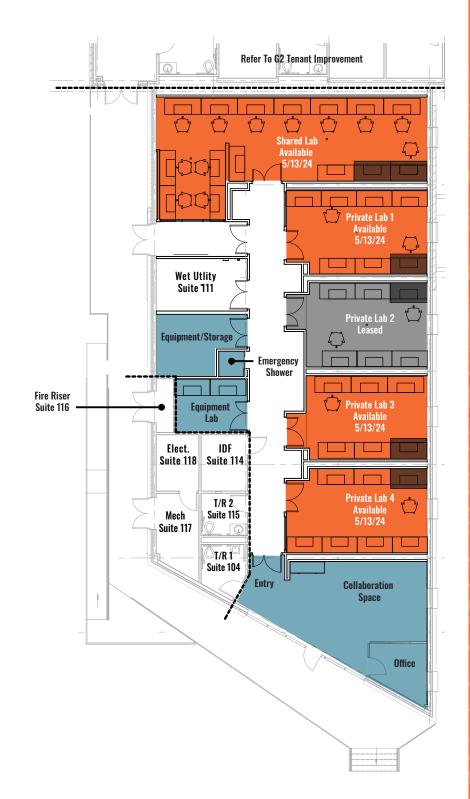

### **Collaborative-Labs**

- Shared laboratories with flexible terms
- Co-Labs sf 4,863 SF total
  - One shared BSL-2 lab: 855 SF
  - Four private BSL-2 labs: 369-392
- One shared equipment room: 116
- One wet utility room w/ autoclave, ice maker, refrigerator, and dishwasher
- Access to Innovation Center community amenities

Download

**Shared** 

**Lab Space** 

Floorplan

Available

Leased

**Community Spaces** 

-80C Freezer

-20C Freezer

Laboratory Refrigerator Biological Safety Cabinet

Autoclave (Steam Sterilizer) Instrument/ Glassware Washer Reverse Osmosis Water Supply