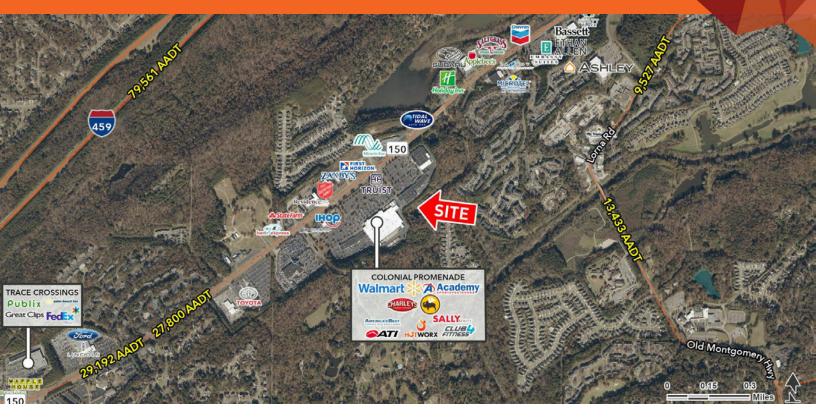

#### **LOCATION DESCRIPTION**

Hoover Promenade is centrally located in the booming Hoover retail trade area between Riverchase Galleria (2.4M SF), Stadium Trace Village and The Grove Shopping Center (140,000 SF)

#### **PROPERTY HIGHLIGHTS**

- Hoover Promenade is a 398,109 SF Shopping Center located on busy Highway 150 (27K VPD) with quick access to I-459 and US-31
- Join Walmart, Club4 Fitness, Academy Sports & Outdoors and Buffalo Wild Wings
- 4 access points from Highway 150
- Area retailers include Costco, ALDI, Duluth Trading Co, At Home, Kohl's, Target, Marshalls and many more