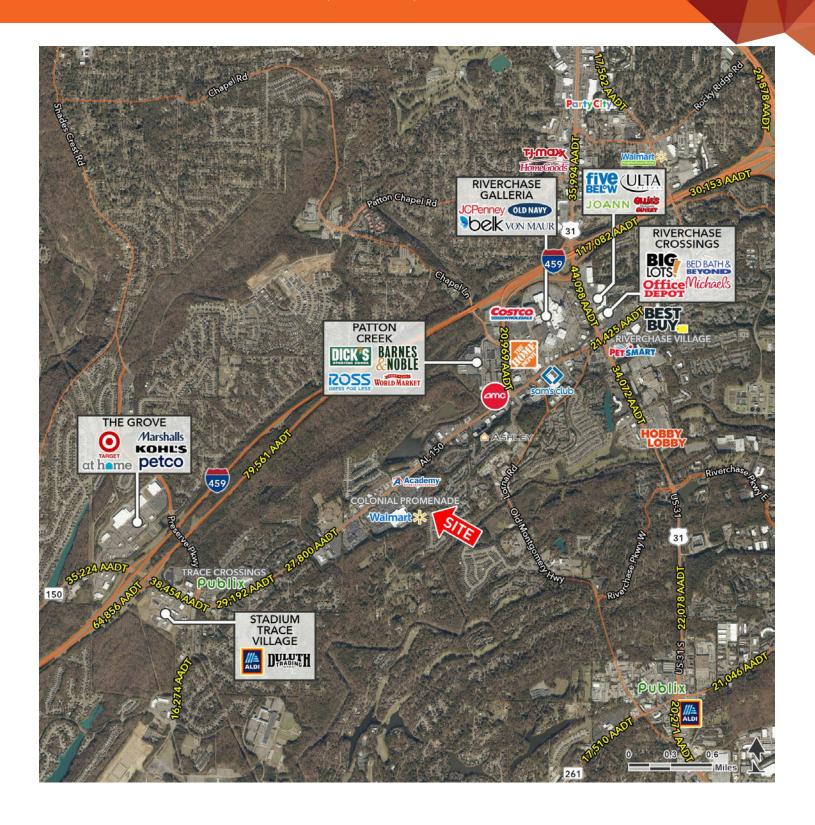

#### **LOCATION DESCRIPTION**

Hoover Promenade is centrally located in the booming Hoover retail trade area between Riverchase Galleria (2.4M SF), Stadium Trace Village and The Grove Shopping Center (140,000 SF)

#### **PROPERTY HIGHLIGHTS**

- Hoover Promenade is a 398,109 SF Shopping Center located on busy Highway 150 (27K VPD) with quick access to I-459 and US-31
- Join Walmart, Club4 Fitness, Academy Sports & Outdoors and Buffalo Wild Wings
- 4 access points from Highway 150
- Area retailers include Costco, ALDI, Duluth Trading Co, At Home, Kohl's, Target, Marshalls and many more