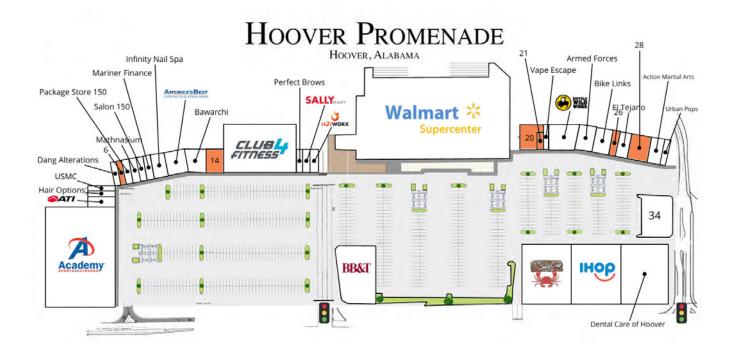

### **HOOVER PROMENADE**

2700 JOHN HAWKINS PARKWAY, HOOVER, AL 35244

| SUITE | TENANT NAME                 | SPACE SIZE |
|-------|-----------------------------|------------|
| 1     | Academy Sports              | 71,031 SF  |
| 2     | ATI                         | 2,800 SF   |
| 3     | Hair Options                | 1,600 SF   |
| 4     | USMC                        | 1,200 SF   |
| 5     | Dang Alterations            | 1,200 SF   |
| 6     | Available                   | 1,200 SF   |
| 7     | Package Store 150           | 1,600 SF   |
| 8     | Mathnasium                  | 1,680 SF   |
| 9     | Salon 150                   | 1,520 SF   |
| 10    | Mariner Finance             | 1,600 SF   |
| 11    | Infinity Nail Spa           | 3,200 SF   |
| 12    | America's Best Contacts & E | 4,320 SF   |

| SUITE | TENANT NAME         | SPACE SIZE |
|-------|---------------------|------------|
| 13    | Bawarchi            | 4,634 SF   |
| 14    | Available           | 4,000 SF   |
| 15    | Club 4 Fitness      | 34,000 SF  |
| 16    | Perfect Brows       | 1,491 SF   |
| 17    | Sally's             | 1,600 SF   |
| 18    | Hotworx Hot Yoga    | 2,000 SF   |
| 19    | Walmart Supercenter | 215,766 SF |
| 20    | Available           | 4,450 SF   |
| 21    | Available           | 1,150 SF   |
| 22    | Vape Escape         | 1,200 SF   |
| 23    | Buffalo Wild Wings  | 6,508 SF   |
| 24    | USMC Office         | 4,000 SF   |

| SUITE | TENANT NAME           | SPACE SIZE |
|-------|-----------------------|------------|
| 25    | Bike Links            | 4,000 SF   |
| 26    | Available             | 1,150 SF   |
| 27    | El Tejano             | 2,660 SF   |
| 28    | Available             | 4,800 SF   |
| 29    | Action Martial Arts   | 3,200 SF   |
| 30    | Urban Pops            | 1,300 SF   |
| 31    | Juicy Crab            | 0 SF       |
| 32    | IHOP                  | 6,799 SF   |
| 33    | Dental Care of Hoover | 0 SF       |
| 34    | Available             | 0 SF       |
| 35    | BB&T                  | 0 SF       |
|       |                       |            |