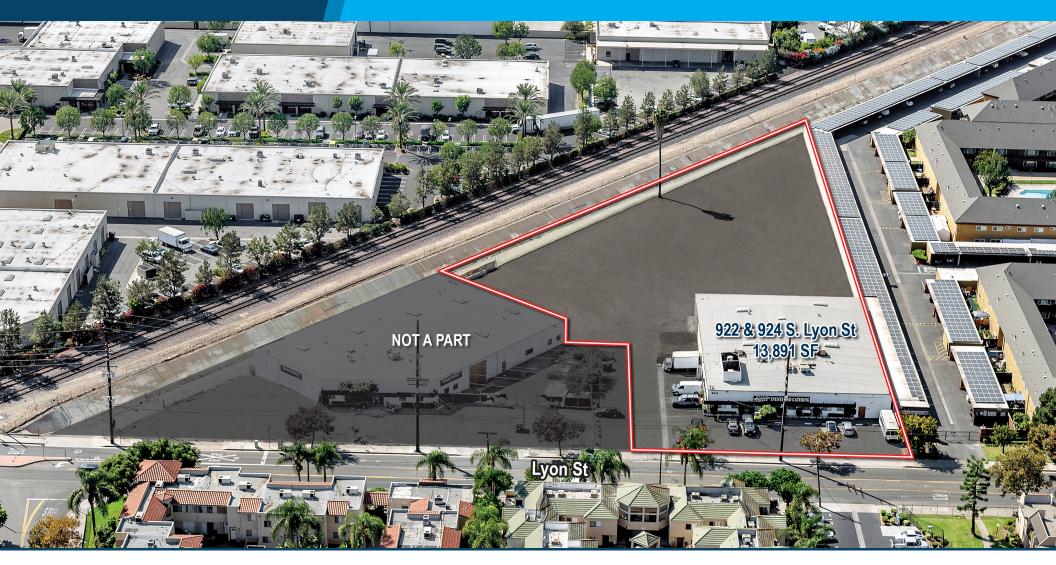

# 922 & 944 S. LYON STREET, SANTA ANA, CA

± 13,891 SF FREESTANDING INDUSTRIAL BUILDING ON AN EXTRA LARGE ± 78,542 SF LOT WITH 100% CONCRETE YARD

### **PROPERTY DESCRIPTION**

| BUILDING ADDRESS | 922 & 924 S. Lyon Street, Santa Ana                                                                            |
|------------------|----------------------------------------------------------------------------------------------------------------|
| BUILDING SIZE    | ± 13,891 SF                                                                                                    |
| OFFICE SIZE      | Newly Constructed Office Area                                                                                  |
| TOTAL LAND AREA  | ± 78,542 SF (1.8 AC)                                                                                           |
| LOADING          | One (1) 12' x 10' GL Warehouse Door<br>Two (2) 12' x 14' GL Warehouse Door                                     |
| POWER            | Two Separately Metered 400 Amp Electrical Services (Tenant to Verify)                                          |
| CLEAR HEIGHT     | ± 16' Warehouse Clearance                                                                                      |
| FIRE SPRINKLERS  | No                                                                                                             |
| ZONING           | M1 Industrial Zoning                                                                                           |
| PARCEL NUMBER    | 401-321-01                                                                                                     |
| YARD             | Large 100% Concrete Fenced Yard                                                                                |
| OTHER:           | <ul> <li>Oversized Land Parcel</li> <li>Expandable Parking</li> <li>Build to Suit Offices Available</li> </ul> |

## 922 & 944 **S. LYON STREET, SANTA ANA** FOR SALE OR LEASE

NOT A PART

**VOIT** REAL ESTATE SERVICES

Mike Bouma, SIOR Senior Vice President | Partner Lic #01070753 714.935.2340 mbouma@voitco.com David Fults Senior Vice President | Partner Lic #01242123 323.791.0038 dfults@voitco.com Lyon St Ashwill Associates COMMERCIAL REAL ESTATE