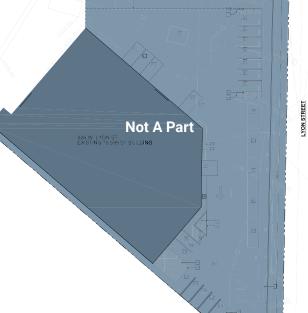

### SITE PLAN

, er ,

14 J.J.

HARED DRIVE

\*Site plan not to scale & subject to change

922 W. LYON ST. EXISTING 13.891 SF BUILDING

6