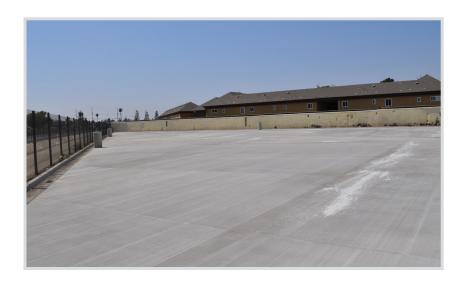

#### MAJOR RENOVATION UNDERWAY

The ownership intends to complete a major renovation of the buildings and yard area including the following:

- New 100% Concrete Fenced Yard
- HVAC Office Area
- New Paint
- LED Lighting
- Warehouse Scrim Foil
- Seismic Upgrades
- Upgraded Electrical System