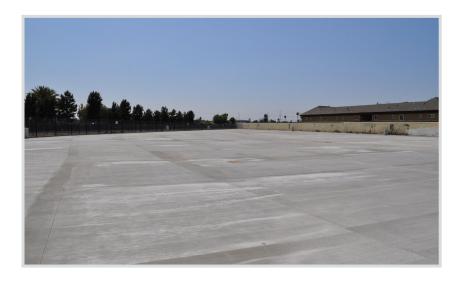

#### MAJOR RENOVATION UNDERWAY

The ownership intends to complete a major renovation of the buildings and yard area including the following:

- New 100% Concrete Fenced Yard
- HVAC Office Area
- New Paint
- LED Lighting
- Warehouse Scrim Foil
- Seismic Upgrades
- Upgraded Electrical System