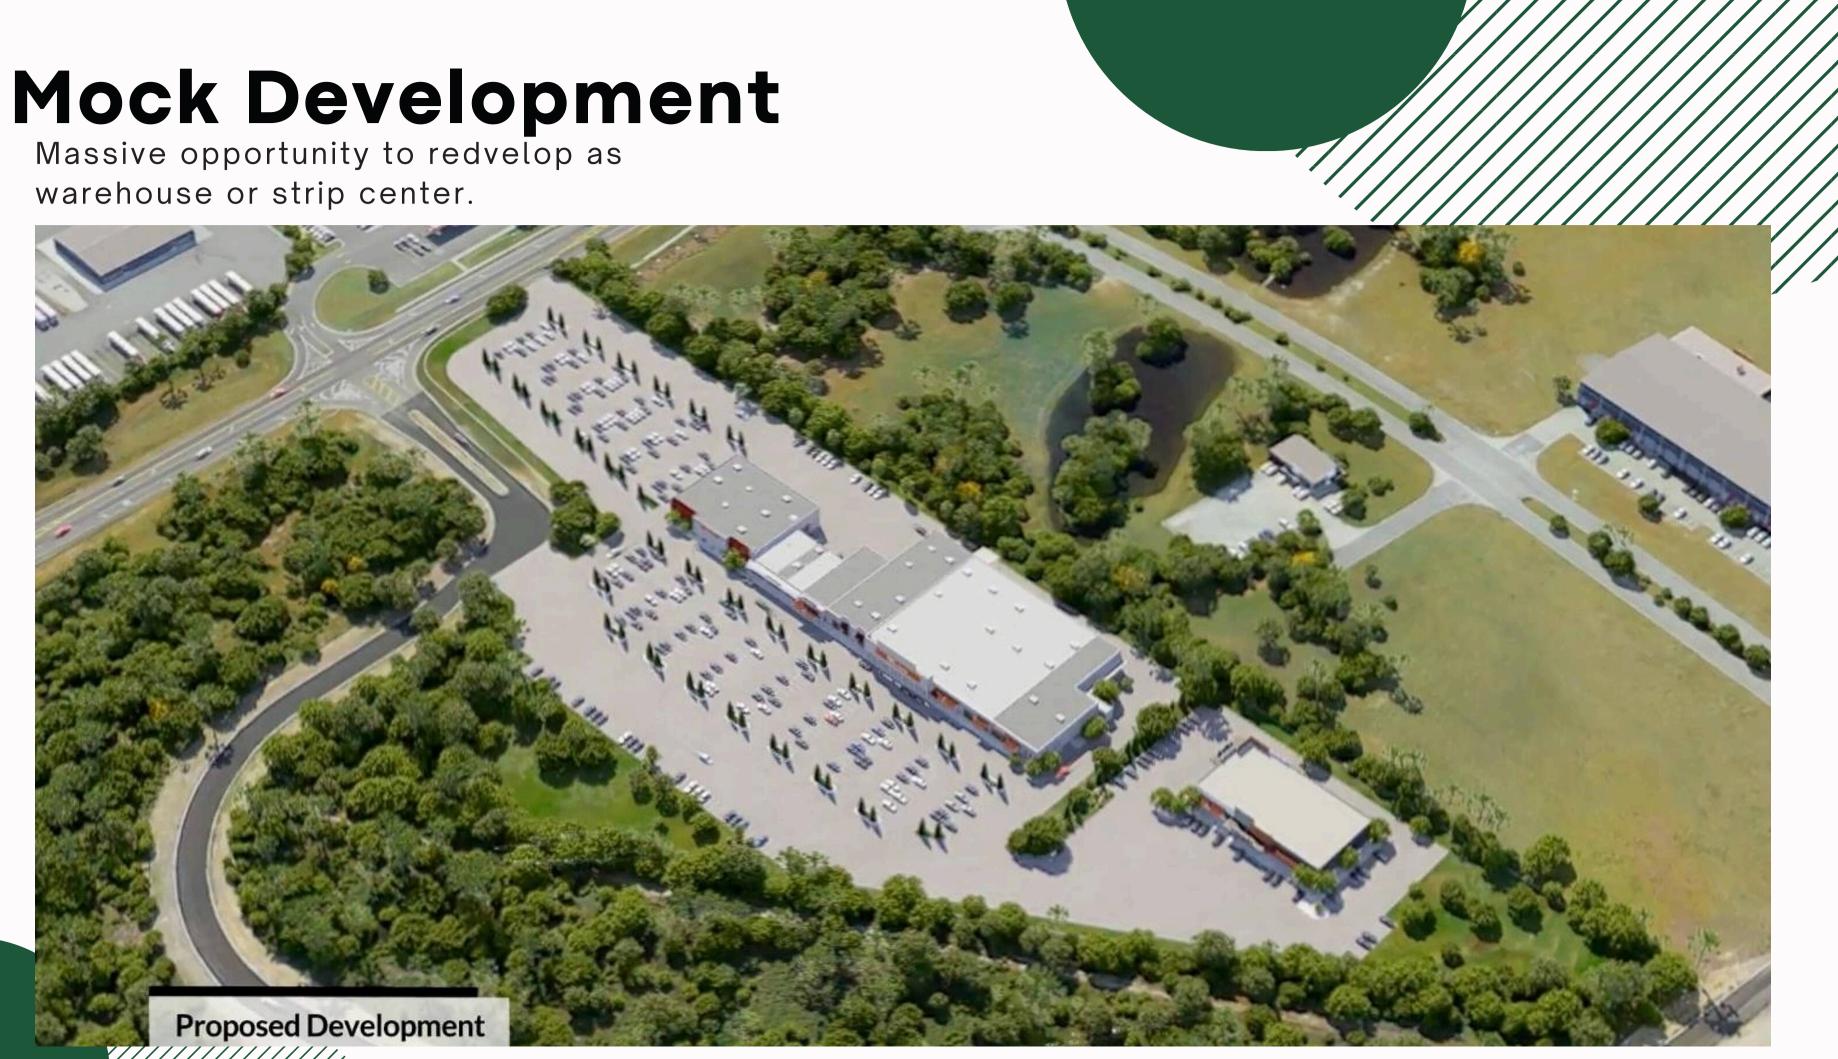

## **Property Overview**

Introducing an exclusive opportunity in Ellabell, Georgia! **The Highway 280 Property at 11232 Highway 280** presents a rare chance to own 13+ acres of prime land with a 12,150 sqft commercial building. Adjacent to the Hyundai Mega Site, this strategically located property offers endless possibilities for visionary development. Featuring easy access, utilities at the newly paved Interstate Exhange Loop, a designated turn lane off i16, and zoning flexibility, this space is ideal for innovative projects. This is your chance to own a piece of prime commercial real estate in a rapidly developing area. Schedule an appointment today to explore the potential of this versatile space.