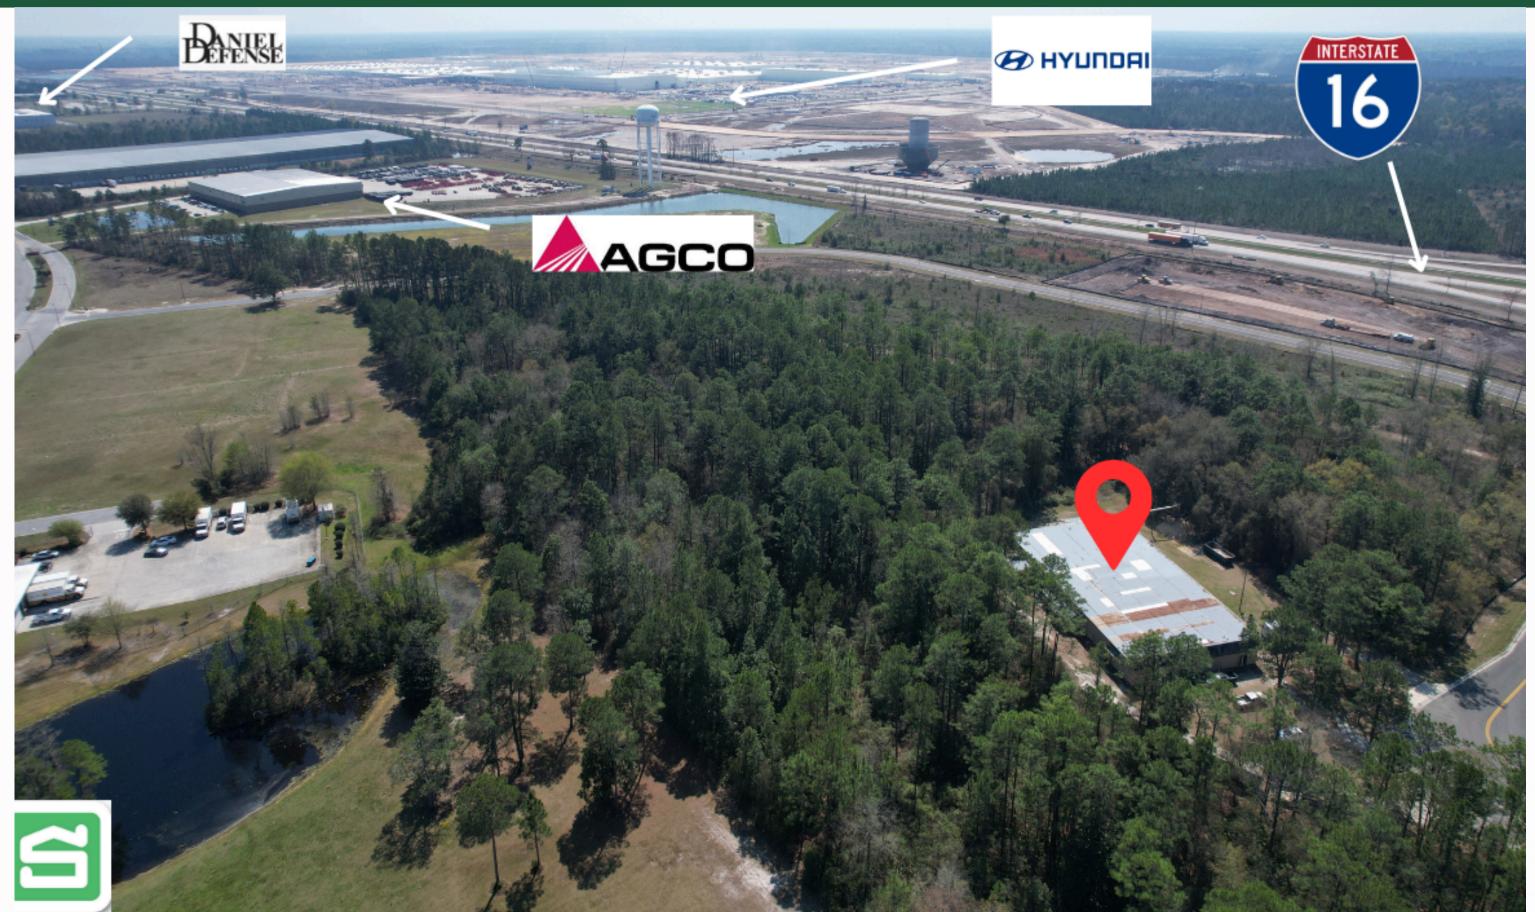

## **Property Overview**

Introducing an exclusive opportunity in Ellabell, Georgia! **The Highway 280 Property at 11232 Highway 280** presents a rare chance to own 13+ acres of prime land with a 12,150 sqft commercial building. Adjacent to the Hyundai Mega Site, this strategically located property offers endless possibilities for visionary development. Featuring easy access, utilities at the newly paved Interstate Exhange Loop, a designated turn lane off i16, and zoning flexibility, this space is ideal for innovative projects. This is your chance to own a piece of prime commercial real estate in a rapidly developing area. Schedule an appointment today to explore the potential of this versatile space.

## Hyundai MegaPlant

- New MegaPlant is minutes away from listing
- Plant is going to bring 8,500 new direct jobs
- Plant will be up and producing in Q4 of 2024

Site Zoom