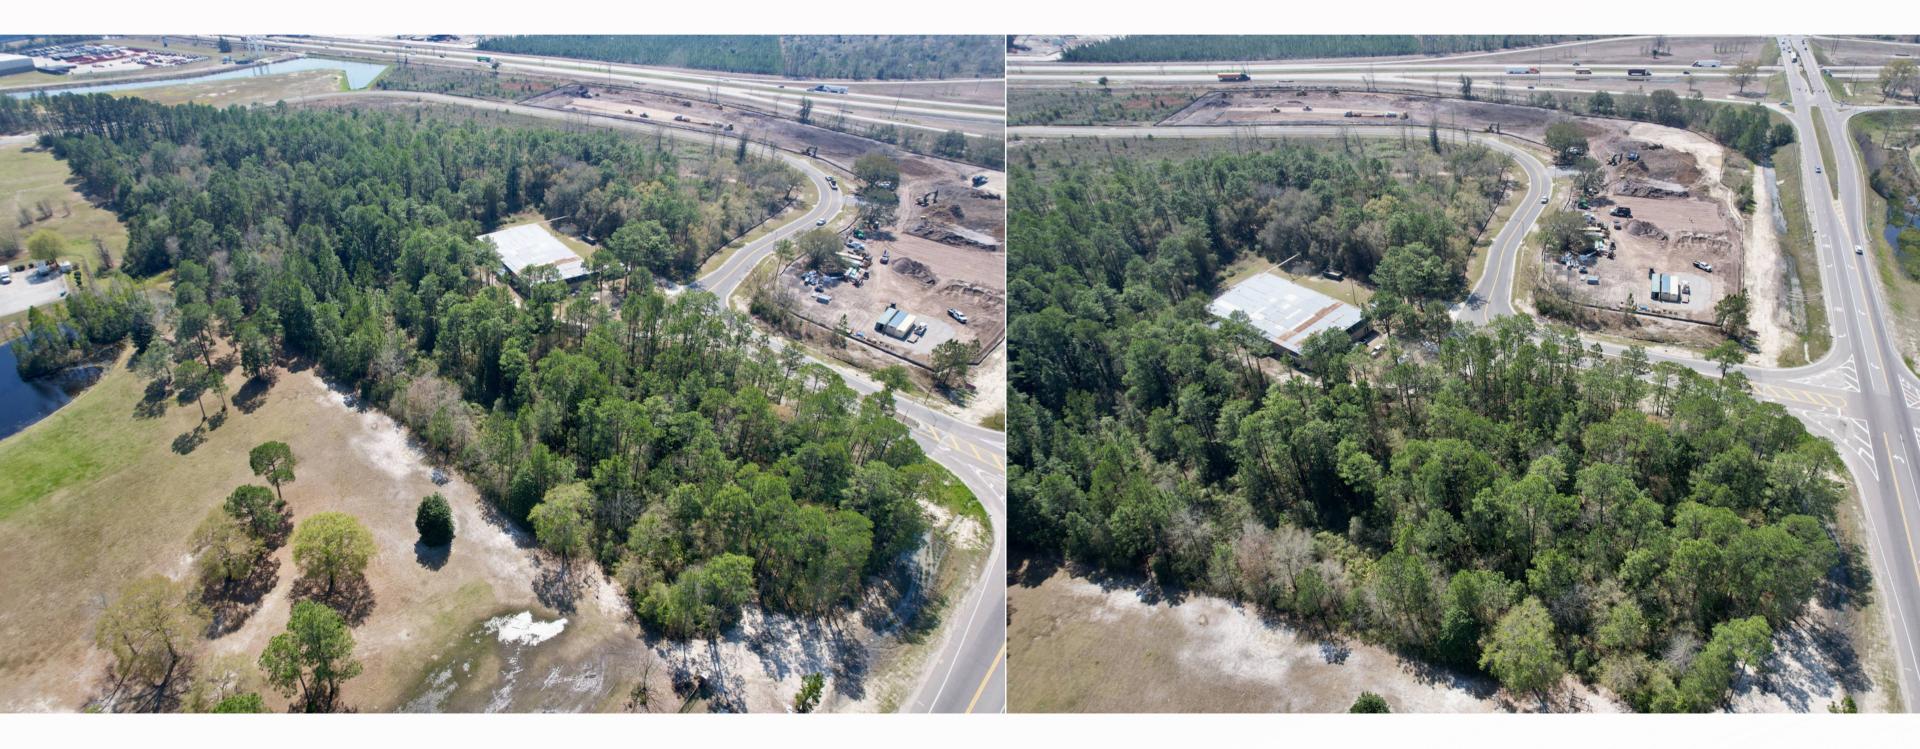

** presents a rare chance to own 13+ acres of prime land with a 12,150 sqft commercial building. Adjacent to the Hyundai Mega Site, this strategically located property offers endless possibilities for visionary development. Featuring easy access, utilities at the newly paved Interstate Exhange Loop, a designated turn lane off i16, and zoning flexibility, this space is ideal for innovative projects. This is your chance to own a piece of prime commercial real estate in a rapidly developing area. Schedule an appointment today to explore the potential of this versatile space.



## Hyundai MegaPlant

- New MegaPlant is minutes away from listing
- Plant is going to bring 8,500 new direct jobs
- Plant will be up and producing in Q4 of 2024



Site Zoom



# Property Photos



# Property Photos





## **Contact Info**



Logan Martin Associate logan@buystatesboro.com 770-366-7461





paul@buystatesboro.com 912-481-1117