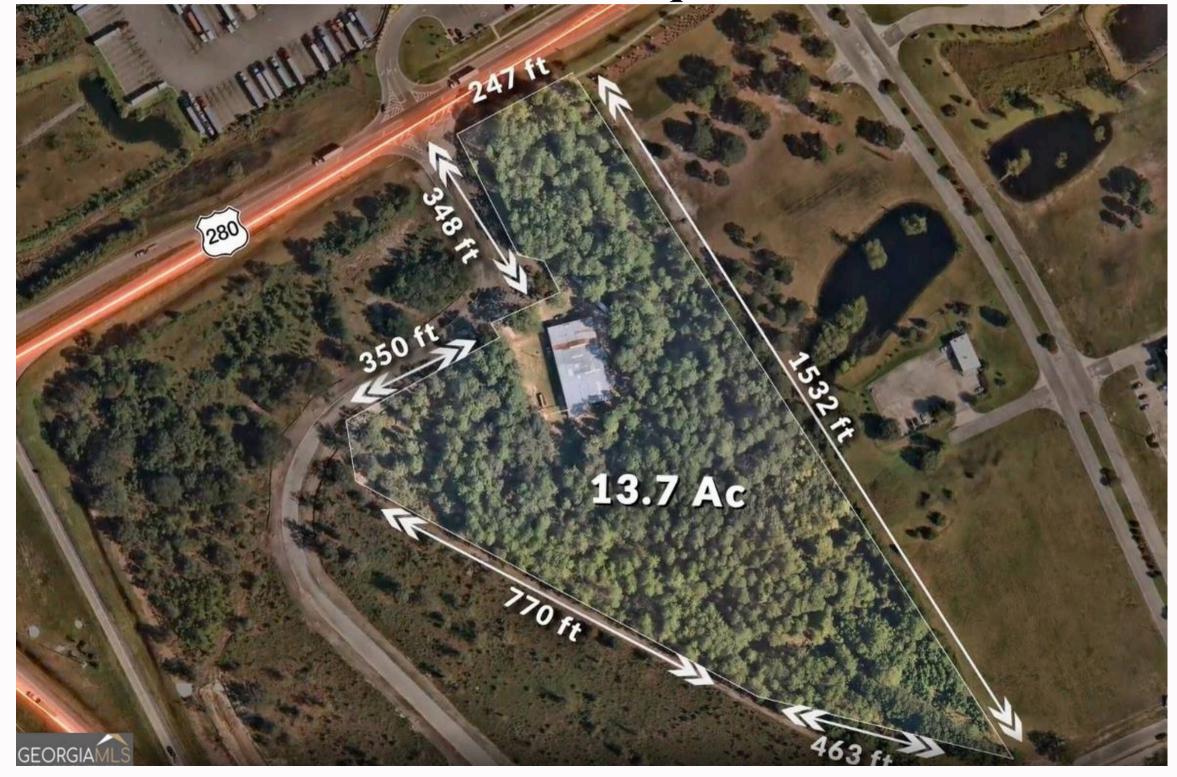

## 11232 US-280, Ellabell, GA 31308 13.7 acres 12,150 sq ft

## **Property Overview**

Introducing an exclusive opportunity in Ellabell, Georgia! **The Highway 280 Property at 11232 Highway 280** presents a rare chance to own 13+ acres of prime land with a 12,150 sqft commercial building. Adjacent to the Hyundai Mega Site, this strategically located property offers endless possibilities for visionary development. Featuring easy access, utilities at the newly paved Interstate Exhange Loop, a designated turn lane off i16, and zoning flexibility, this space is ideal for innovative projects. This is your chance to own a piece of prime commercial real estate in a rapidly developing area. Schedule an appointment today to explore the potential of this versatile space.