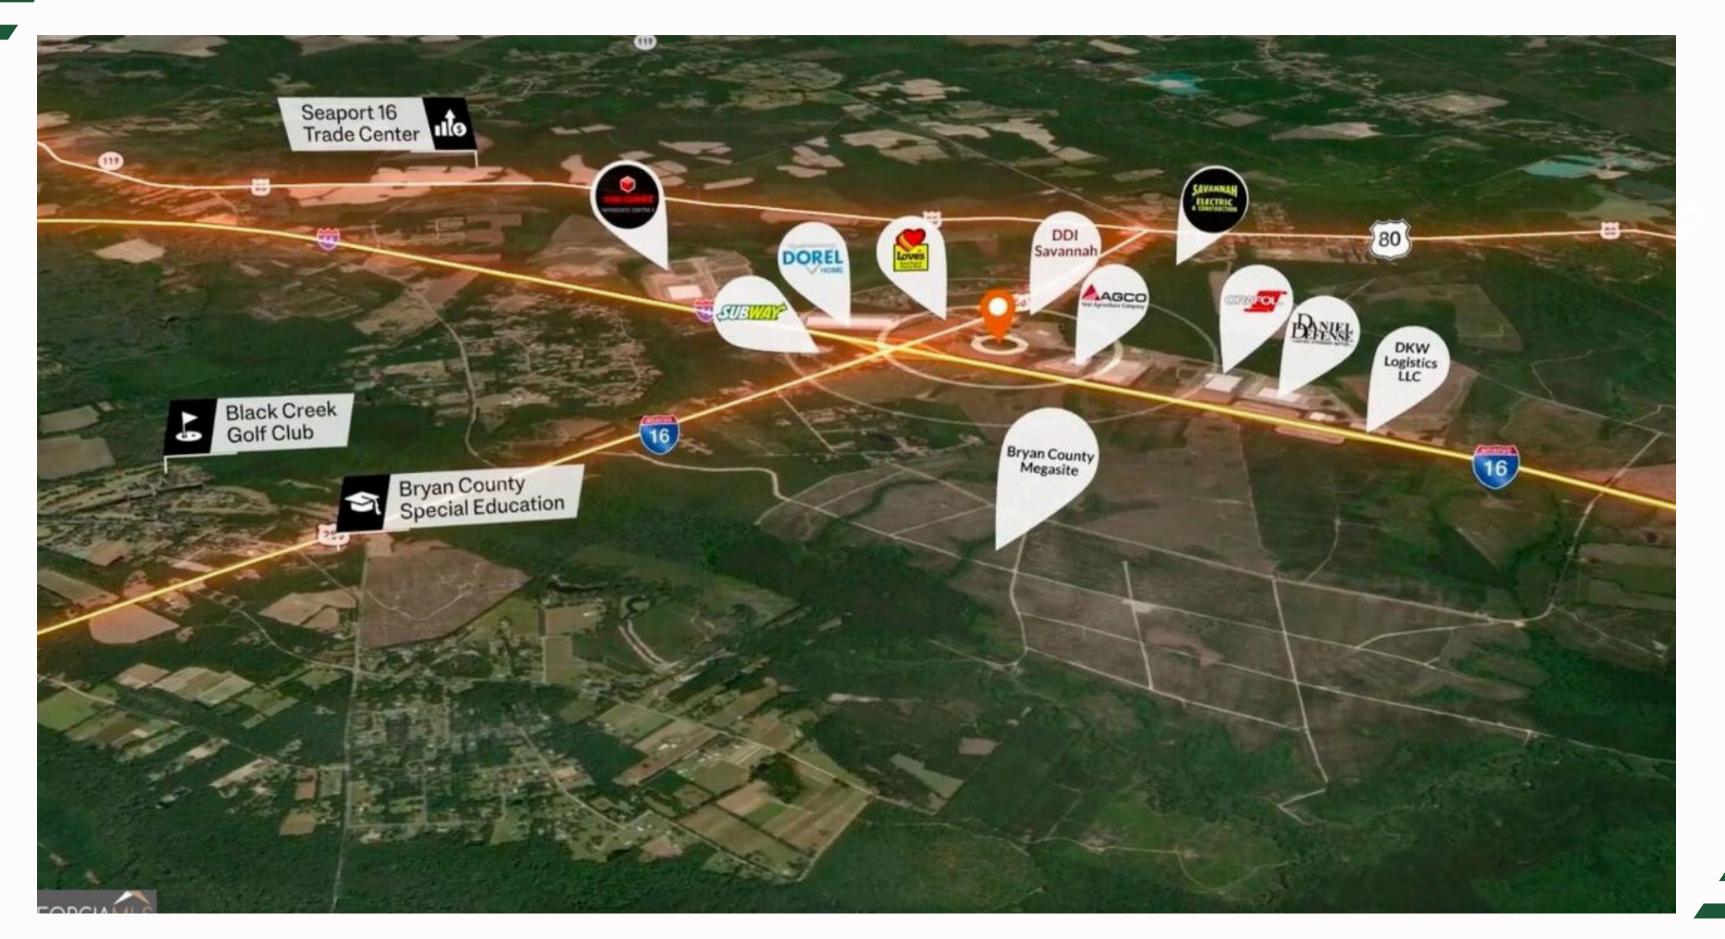

## **Property Overview**

Introducing an exclusive opportunity in Ellabell, Georgia! **The Highway 280 Property at 11232 Highway 280** presents a rare chance to own 13+ acres of prime land with a 12,150 sqft commercial building. Adjacent to the Hyundai Mega Site, this strategically located property offers endless possibilities for visionary development. Featuring easy access, utilities at the newly paved Interstate Exhange Loop, a designated turn lane off i16, and zoning flexibility, this space is ideal for innovative projects. This is your chance to own a piece of prime commercial real estate in a rapidly developing area. Schedule an appointment today to explore the potential of this versatile space.

## Hyundai MegaPlant

- New MegaPlant is minutes away from listing
- Plant is going to bring 8,500 new direct jobs
- Plant will be up and producing in Q4 of 2024

Site Zoom