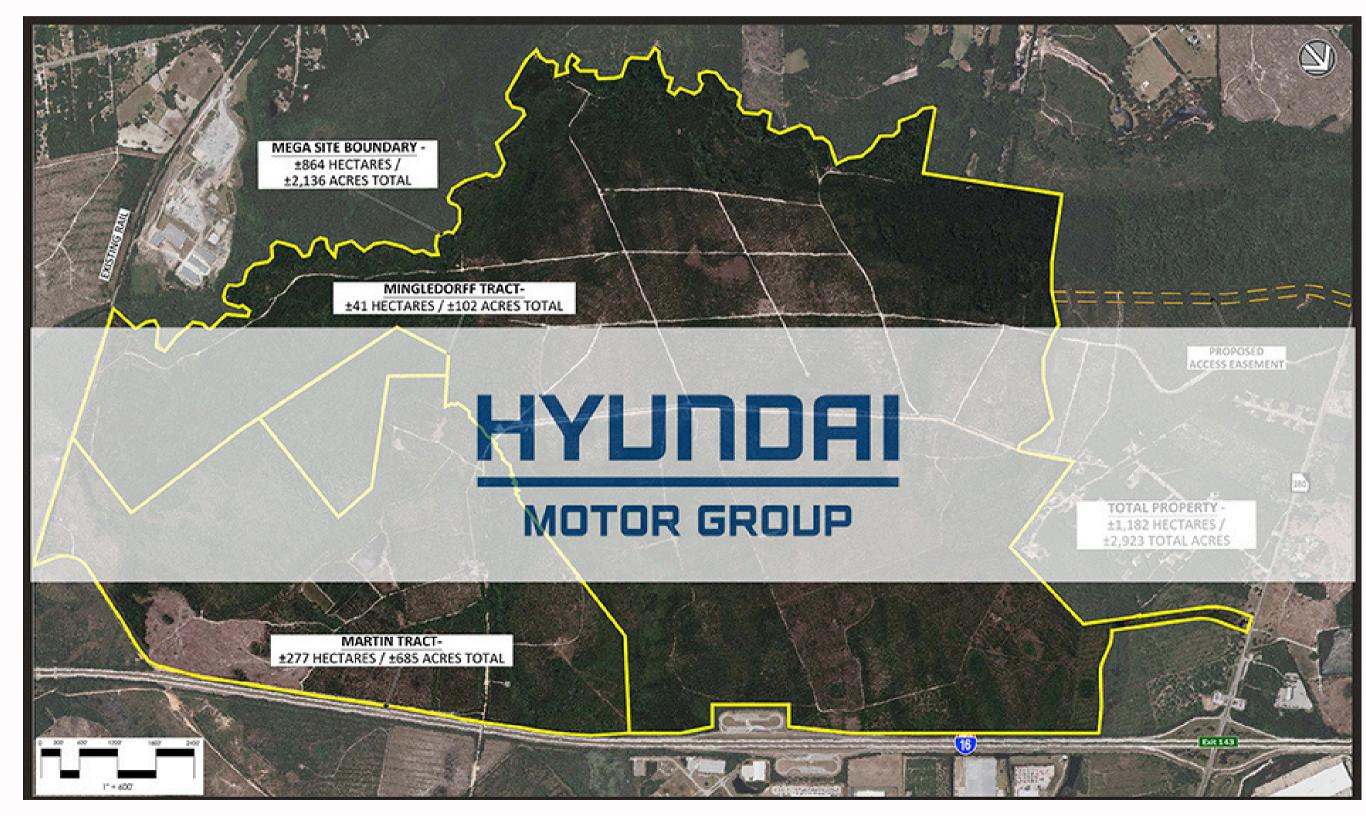

## **Property Overview**

Introducing an exclusive opportunity in Ellabell, Georgia! **The Highway 280 Property at 11232 Highway 280** presents a rare chance to own 13+ acres of prime land with a 12,150 sqft commercial building. Adjacent to the Hyundai Mega Site, this strategically located property offers endless possibilities for visionary development. Featuring easy access, utilities at the newly paved Interstate Exhange Loop, a designated turn lane off i16, and zoning flexibility, this space is ideal for innovative projects. This is your chance to own a piece of prime commercial real estate in a rapidly developing area. Schedule an appointment today to explore the potential of this versatile space.

## Hyundai MegaPlant

- New MegaPlant is minutes away from listing
- Plant is going to bring 8,500 new direct jobs
- Plant will be up and producing in Q4 of 2024

Site Zoom