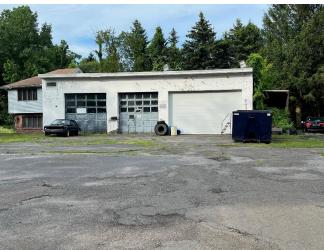

## • FOR SALE \$875,000.00

- 2 Commercial Garages & Office
- 3,720 +/- SF 3 Bay & Office
- 2,876 +/-SF 3 Bay
- 1.26 Acres zoned B
- Corner Lot with 8,100 Traffic Count