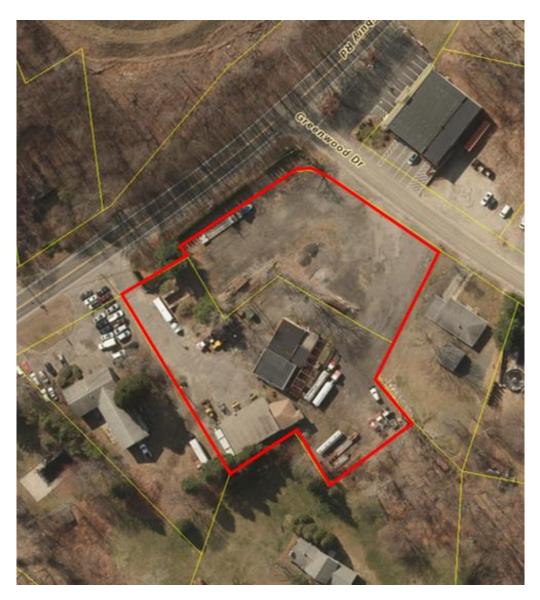

## • FOR SALE \$875,000.00

- 2 Commercial Garages & Office
- 3,720 +/- SF 3 Bay & Office
- 2,876 +/-SF 3 Bay
- 1.26 Acres zoned B
- Corner Lot with 8,100 Traffic Count