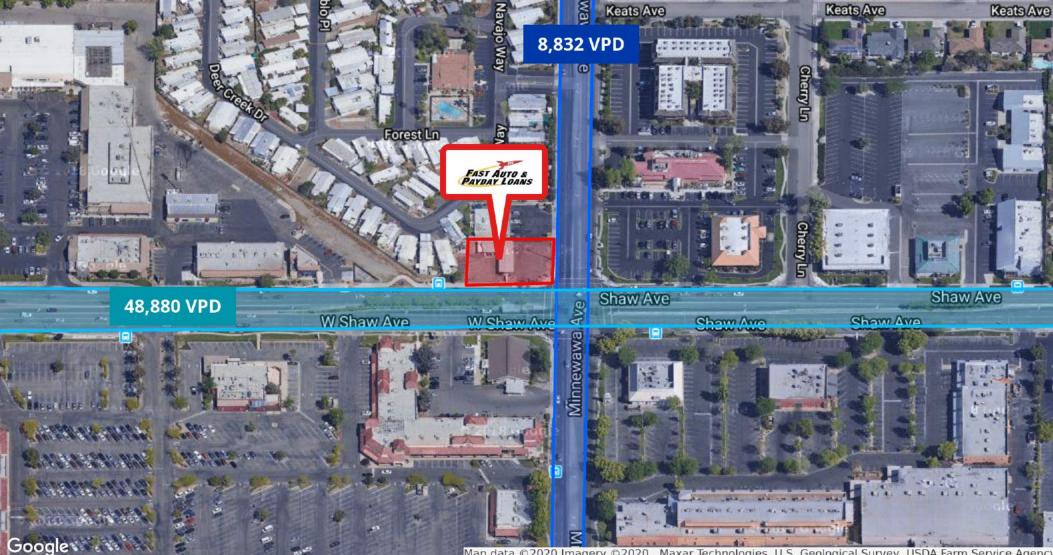

### **PROPERTY HIGHLIGHTS**

- Located in a Retail Corridor with Walmart, Target, Home Depot, Costco, and Many More
- Over 48,000 Vehicles Pass Site Daily on W Shaw Ave
- Over 135,000 People Living within 3 Miles of the Property and Over 329,000 within 5 Miles of the Site
- Sits on a Hard Signalized Corner, Providing Excellent Visibility from Road
- Average Household Income Exceeds \$73,000 Annually within a 5 Mile Radius

## FRESNO PLAZA Aerial Maps

Map data ©2020 Imagery ©2020 , Maxar Technologies, U.S. Geological Survey, USDA Farm Service Agency

7