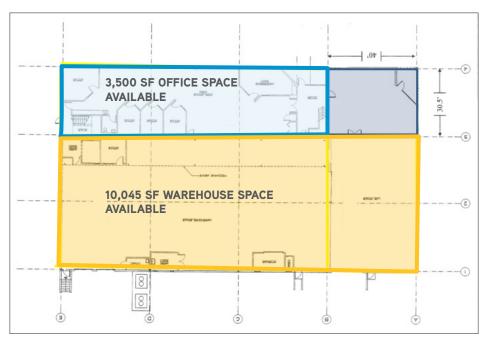

- Spaces available in 7 Vista: Warehouse ±10,045 rsf
  Office ±3,542 rsf
- Space available in 10 Vista: Warehouse ±4,014 rsf
- 22' ceiling heights
- 1 drive-in door & 1 loading dock
- Well-maintained grounds and ample parking
- Ideal for office, warehouse or light distribution

#### 7 Vista Drive floor plan