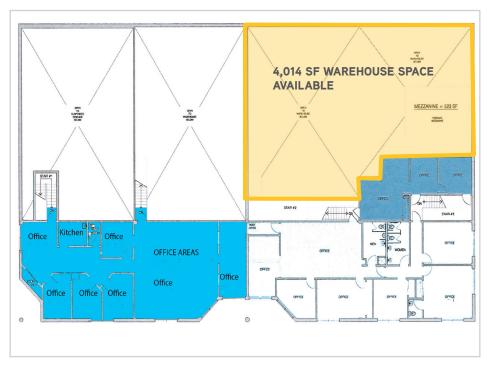

- Spaces available in 7 Vista: Warehouse ±10,045 rsf
  Office ±3,542 rsf
- Space available in 10 Vista: Warehouse ±4,014 rsf
- 22' ceiling heights
- 1 drive-in door & 1 loading dock
- Well-maintained grounds and ample parking
- Ideal for office, warehouse or light distribution

#### 10 Vista Drive floor plan