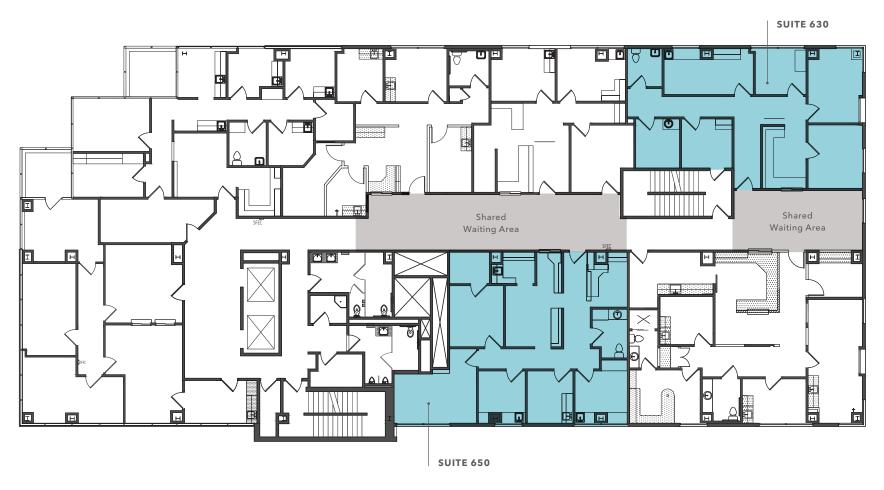

## **AVAILABILITIES**

| Suite | RSF   | Rate (SF/Mo) | Description                                                       |
|-------|-------|--------------|-------------------------------------------------------------------|
| 630   | 1,681 | \$3.85 FSG   | 3 exam rooms, 2 offices, restroom, open work area, and reception. |
| 650   | 1,548 | \$3.85 FSG   | 3 exam rooms, 1 office, restroom, open work area, and storage.    |

## **SIXTH** FLOOR PLAN

| Suite | Lease Rate<br>(SF/Mo) | Size      | Features                                                          |  |
|-------|-----------------------|-----------|-------------------------------------------------------------------|--|
| 630   | \$3.85 FSG            | 1,681 RSF | 3 exam rooms, 2 offices, restroom, open work area and, reception. |  |
| 650   | \$3.85 FSG            | 1,548 RSF | 3 exam rooms, 1 office, restroom, open work area, and storage.    |  |