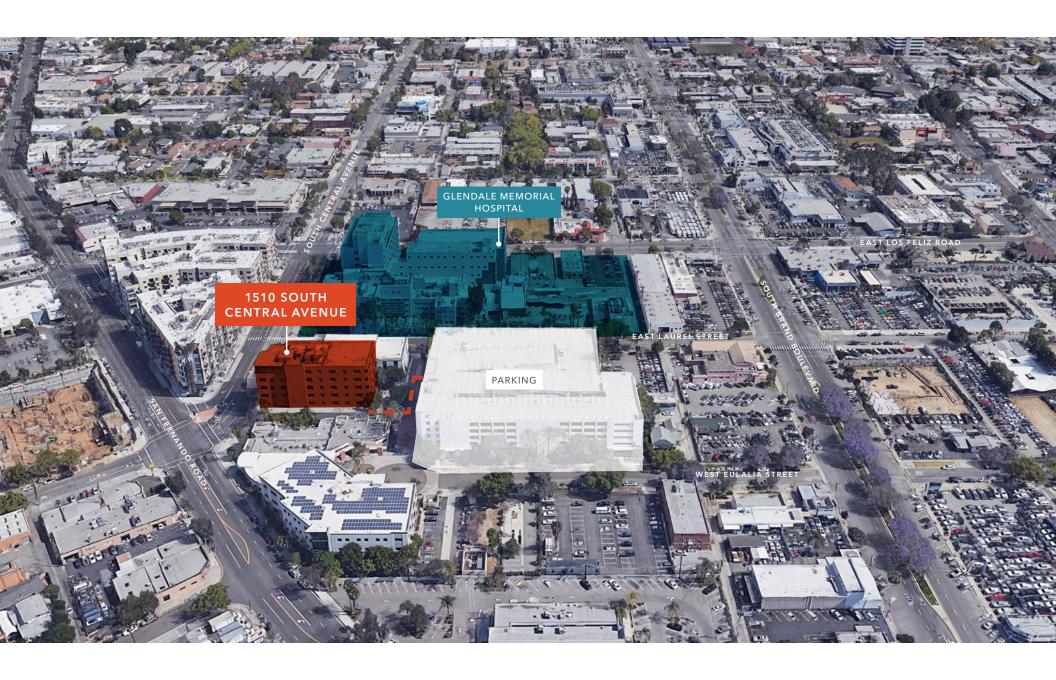

## **PROPERTY HIGHLIGHTS**

On campus location at Glendale Memorial Hospital

Building entry and common area renovations recently completed

Convenient access to the 5, 2 and 134 freeways

Labcorp and pharmacy onsite